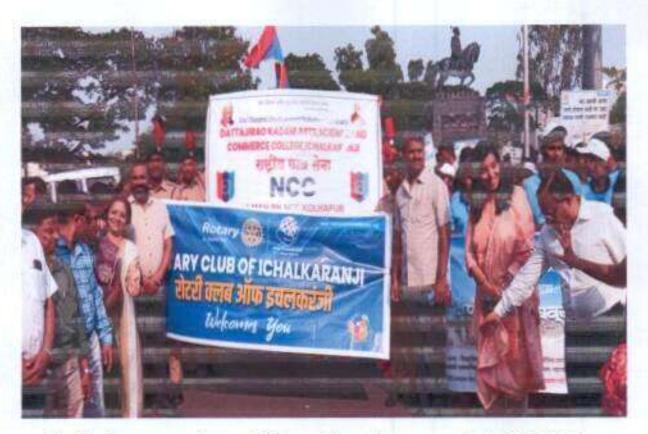

3.3.1 - Extension activities are carried out in the neighbourhood community, sensitizing students to social issues, for their holistic development, and impact thereof during the year

| Sr. No. | Name of the activity                                                    | Date       | Activities Conducted in collaboration with or at place | Number of Participants |
|---------|-------------------------------------------------------------------------|------------|--------------------------------------------------------|------------------------|
|         | Social Welfare Activities                                               |            |                                                        |                        |
| 1       | World AIDS day-Health check-up and student counseling                   | 15-12-2021 | Dept. of Zoology                                       | 155                    |
| 2       | Azadi ka Amrutostav- Fit India freedom                                  | 23-03-2021 | Dept. of History                                       | 22                     |
| 3       | AIDS awareness week blood checking camp                                 | 11-12-2021 | Dept. of History                                       | 14                     |
| 4       | Visit to old age home                                                   | 02-01-2022 | Dept Commerce                                          | 23                     |
| 5       | Savitribai Phule Jayanti                                                | 03-01-2022 | Dept. of History N.S.S.                                | 32                     |
| 6       | Book Exhibition on occasion of<br>Chatrapati Shahu Maharaj Smruti Divas | 06-05-2022 | Dept. of History and Library                           | 36                     |
| 7       | Tree plantation                                                         | 09-10-2021 | NSS & Vision Ichalkaranji Organisation                 | 199                    |
|         | Awareness Programmes                                                    |            |                                                        |                        |
| 1       | My Village Covid free Village                                           | 11-08-2024 | NSS & Rui Grampanchayat                                | 11                     |
| 2       | Covid Vaccination Camp                                                  | 13-10-2021 | NSS & Primary Health Centre<br>Tambe                   | 199                    |
| 3       | AIDS week and Blood donation camp                                       | 11-12-2021 | NSS & Rotary Club Ichalkaranji                         | 199                    |

| 4 | Ground Water Awareness                | 06-07-2021 | NSS & SUK                              | 199 |
|---|---------------------------------------|------------|----------------------------------------|-----|
| 5 | AIDS week and Blood donation camp     | 11-12-2021 | NSS and Rotary Club Ichalkaranj        | 14  |
| 6 | Voter Awareness program               | 25-11-2021 | NSS                                    | 199 |
|   | Cleanness Drive                       |            |                                        |     |
| 1 | Cleanness Drive of Balaji Temple      | 21-03-2022 | NSS                                    | 199 |
| 2 | Cleanness Drive                       | 10-08-2021 | NCC                                    | 28  |
| 3 | Cleanness Drive after Ganesh Visarjan | 20-09-2021 | NSS & Ichalkaranji Nagarparishad       | 199 |
| 4 | Cleanness Drive of Statue             | 11-01-2022 | NSS                                    | 199 |
|   | Rallies                               |            |                                        |     |
| 1 | Rally of Pollution free Panchaganga   | 19-04-2022 | NCC, NSS & Rotary Club<br>Ichalkaranji | 199 |