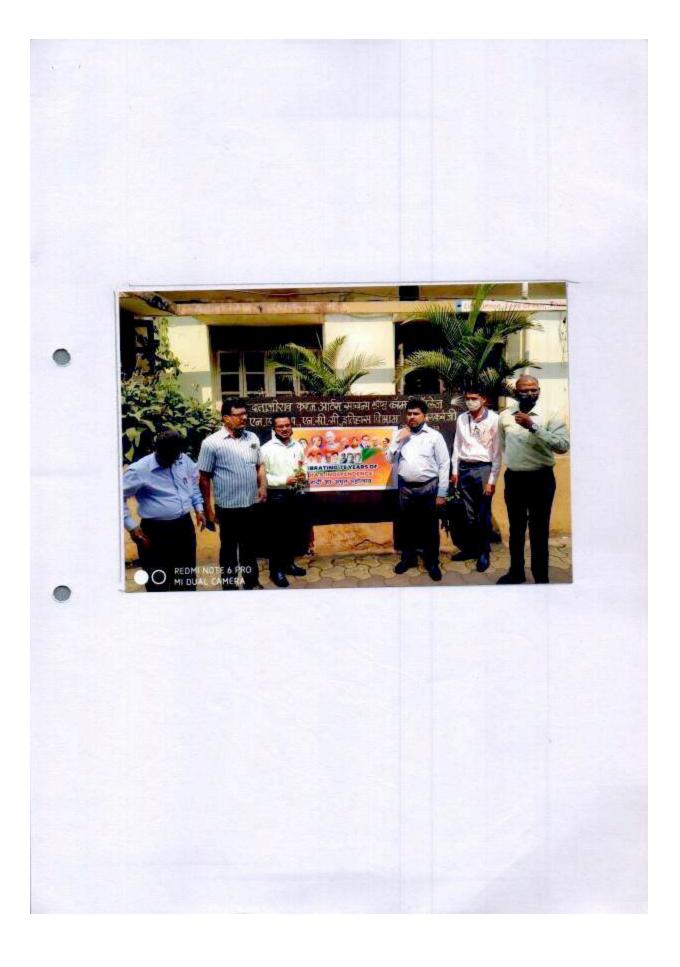

#### इतिहास विभाग

20 20 - 202

R 23-3-2021

#### नोटीस

आपल्या महाविद्यालयातील इतिहास विभागातील बी. ए. भाग – 1/2/3 या वर्गातील सर्व विद्यार्थी /विद्यार्थिनी यांना कळविण्यात येत आहे. की, इतिहास विभागाच्या वतीने दिनांक : –23/63/2021 रोजी सकाळी वाजता आजाही हा अभूत महोत्सव हा कार्यक्म घेण्यात येणार आहे.

तरी सर्वांनी कार्यक्रमाला वेळेत उपस्थित रहावे .

कळावे.

(VI. V. CH. DEDICAL (VI. V. CH. DEDICAL)

DEPORTMENT OF HISTORY,
D.K.A.S.C. College,
Tehalkarunji.