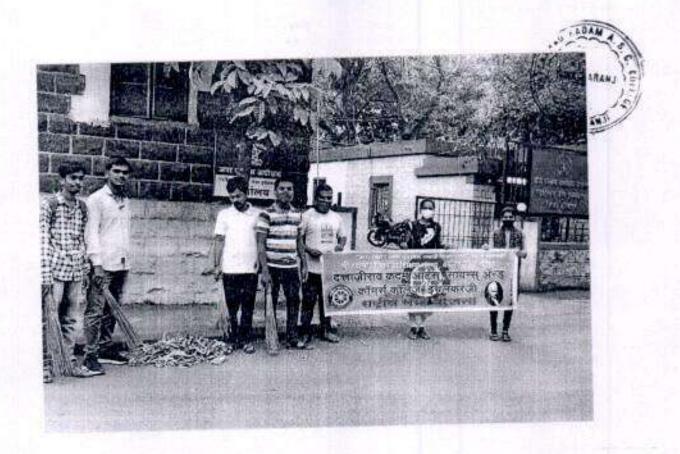

| 4 | Ground Water Awareness                | 06-07-2021 | NSS & SUK                              | 199 |
|---|---------------------------------------|------------|----------------------------------------|-----|
| 5 | AIDS week and Blood donation camp     | 11-12-2021 | NSS and Rotary Club Ichalkaranj        | 14  |
| 6 | Voter Awareness program               | 25-11-2021 | NSS                                    | 199 |
|   | Cleanness Drive                       |            |                                        |     |
| 1 | Cleanness Drive of Balaji Temple      | 21-03-2022 | NSS                                    | 199 |
| 2 | Cleanness Drive                       | 10-08-2021 | NCC                                    | 28  |
| 3 | Cleanness Drive after Ganesh Visarjan | 20-09-2021 | NSS & Ichalkaranji Nagarparishad       | 199 |
| 4 | Cleanness Drive of Statue             | 11-01-2022 | NSS                                    | 199 |
|   | Rallies                               |            |                                        |     |
| 1 | Rally of Pollution free Panchaganga   | 19-04-2022 | NCC, NSS & Rotary Club<br>Ichalkaranji | 199 |