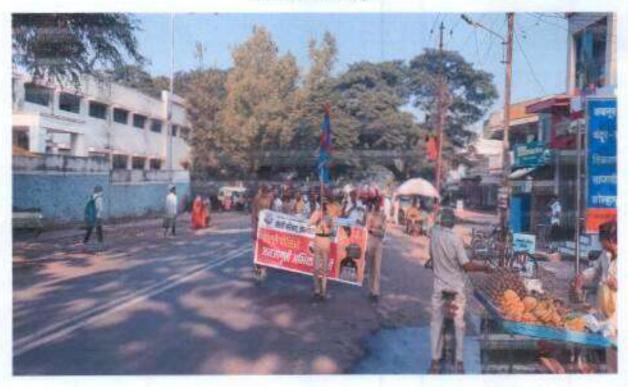

3.3.1 - Extension activities are carried out in the neighbourhood community, sensitizing students to social issues, for their holistic development, and impact thereof during the year

| Sr. No. | Name of the activity                                                    | Date       | Activities Conducted in collaboration with or at place | Number of Participants |
|---------|-------------------------------------------------------------------------|------------|--------------------------------------------------------|------------------------|
|         | Social Welfare Activities                                               |            |                                                        |                        |
| 1       | World AIDS day-Health check-up and student counseling                   | 15-12-2021 | Dept. of Zoology                                       | 155                    |
| 2       | Azadi ka Amrutostav- Fit India freedom                                  | 23-03-2021 | Dept. of History                                       | 22                     |
| 3       | AIDS awareness week blood checking camp                                 | 11-12-2021 | Dept. of History                                       | 14                     |
| 4       | Visit to old age home                                                   | 02-01-2022 | Dept Commerce                                          | 23                     |
| 5       | Savitribai Phule Jayanti                                                | 03-01-2022 | Dept. of History N.S.S.                                | 32                     |
| 6       | Book Exhibition on occasion of<br>Chatrapati Shahu Maharaj Smruti Divas | 06-05-2022 | Dept. of History and Library                           | 36                     |
| 7       | Tree plantation                                                         | 09-10-2021 | NSS & Vision Ichalkaranji Organisation                 | 199                    |
|         | Awareness Programmes                                                    |            |                                                        |                        |
| 1       | My Village Covid free Village                                           | 11-08-2024 | NSS & Rui Grampanchayat                                | 11                     |
| 2       | Covid Vaccination Camp                                                  | 13-10-2021 | NSS & Primary Health Centre<br>Tambe                   | 199                    |
| 3       | AIDS week and Blood donation camp                                       | 11-12-2021 | NSS & Rotary Club Ichalkaranji                         | 199                    |

| 4 | Ground Water Awareness                | 06-07-2021 | NSS & SUK                              | 199 |
|---|---------------------------------------|------------|----------------------------------------|-----|
| 5 | AIDS week and Blood donation camp     | 11-12-2021 | NSS and Rotary Club Ichalkaranj        | 14  |
| 6 | Voter Awareness program               | 25-11-2021 | NSS                                    | 199 |
|   | Cleanness Drive                       |            |                                        |     |
| 1 | Cleanness Drive of Balaji Temple      | 21-03-2022 | NSS                                    | 199 |
| 2 | Cleanness Drive                       | 10-08-2021 | NCC                                    | 28  |
| 3 | Cleanness Drive after Ganesh Visarjan | 20-09-2021 | NSS & Ichalkaranji Nagarparishad       | 199 |
| 4 | Cleanness Drive of Statue             | 11-01-2022 | NSS                                    | 199 |
|   | Rallies                               |            |                                        |     |
| 1 | Rally of Pollution free Panchaganga   | 19-04-2022 | NCC, NSS & Rotary Club<br>Ichalkaranji | 199 |