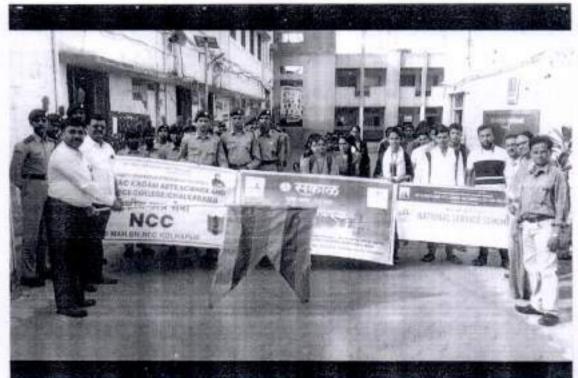

वासाठी शिक्षणप्रसार

- शिक्षणमहर्षी डॉ. बापूजी साळुंखे

श्री स्वामी विवेकानंद शिक्षणसंस्था कोल्हाप्र, संचलित

### दत्ताजीराव कदम आर्ट्स, सायन्स अँड कॉमर्स कॉलेज, इचलकरंजी राष्ट्रीय सेवा योजना (२०२१-२०२२)

19

दि. १८/०४/२०२२

#### सूचना

महाविद्यालयातील राष्ट्रीय सेवा योजनेच्या सर्व स्वयंसेवकांना सूचित करण्यात येते की मंगळवार दि. १९/०४/२०२२ रोजी दैनिक सकाळच्यावतीने 'चला पंचगंगा वाचव्या' या उपक्रमाअंतर्गत पंचगंगा प्रदूषण मुक्तीसाठी इचलकरंजी शहरात 'जनजागृती रॅलीचे' आयोजन केले आहे. तरी सर्वांनी सकाळी ठीक ८.०० वाजता महाविद्यालयाच्या प्रांगणात उपस्थित राहावे.

प्रा. सं. यो. कार्यक्रम अधिकारी)
प्रा. ए. एस. कटकोळे जेह्यकीट प्रा. डी. जे. मुंगारे Programme Officer, National Officer, अंद्रेम् डॉ. व्ही. एस. ढेकळे १. प्राचार्य, डी.के.ए. भी. कॉलेस

## पेन्यवांगा प्रदूषना मुक्ती ने ली - हि. १९। ०४।२०२२





Programme Officet,
National Fervice Scheme
D.K.A.S.C. Enllege
ICHALKARAMJI - 416 11:

ProProgramme Called House ne

"ज्ञान विज्ञान आणि मुसंस्कार बामांटी ज्ञिक्षण प्रमार"

#### - शिक्षण गरपीं प.पू. हो . वापूजी मार्कुखे

श्री खामी विवेकानंद शिक्षण संस्था, कोस्हापूर गंचलित,

दत्ताजीराव कदम आर्टस, सायन्स ॲण्ड कॉमर्स कॉलेज, इचलकरंजी .

राष्ट्रीय सेवा योजना विभाग २०२१ - २०२२

उपक्रमाचे नांव 'पेपाञाजा प्रदूषण मुक्ती रॅली' दि. 19/04 )2022

| रोल नंद | र सही          | रोल नंबर |             | कत्ती ट्रंटर्न<br>रोल नंबर |            | 1 <i>9)                                    </i> | -          |
|---------|----------------|----------|-------------|----------------------------|------------|-------------------------------------------------|------------|
| 1       | Godd           | 26       | R.