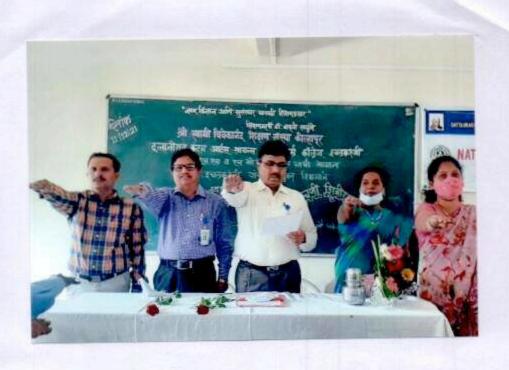

#### "HEALTH CHECK-UP CAMP AND STUDENT COUNSELLING"

Introduction & Welcome

Dr. Waghmare P. K.

Introduction of Guest

Dr. Waghmare P. K.

Welcome By

Principal Dr. V.S. Dhekale

· Chief Guest

I. Archana K. Waghmare

2. Mr. G. A. Shaikh

3. Mrs. A. N. Langote

President

Principal Dr. V.S. Dhekaie

Vote of Thanks

Dr. Shaikh N. II.

Anchor

Dr. Shaikh N.H.

Dr. Sanadi R. A.

Venue 7

Auditorium, Dattajirao Kadam Arts, Science and Commerce

College,

Ichalkaranji

Time

12.30 pm onwards