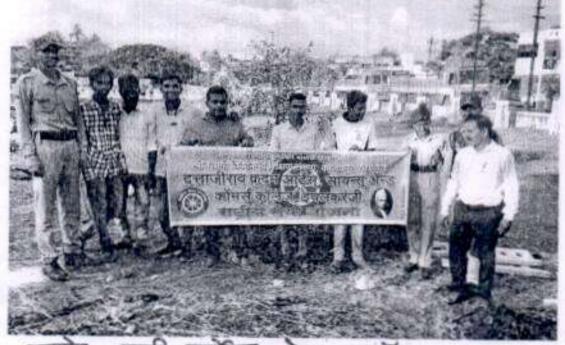

3.3.1 - Extension activities are carried out in the neighbourhood community, sensitizing students to social issues, for their holistic development, and impact thereof during the year

| Sr. No. | Name of the activity                                                    | Date       | Activities Conducted in collaboration with or at place | Number of Participants |
|---------|-------------------------------------------------------------------------|------------|--------------------------------------------------------|------------------------|
|         | Social Welfare Activities                                               |            |                                                        |                        |
| 1       | World AIDS day-Health check-up and student counseling                   | 15-12-2021 | Dept. of Zoology                                       | 155                    |
| 2       | Azadi ka Amrutostav- Fit India freedom                                  | 23-03-2021 | Dept. of History                                       | 22                     |
| 3       | AIDS awareness week blood checking camp                                 | 11-12-2021 | Dept. of History                                       | 14                     |
| 4       | Visit to old age home                                                   | 02-01-2022 | Dept Commerce                                          | 23                     |
| 5       | Savitribai Phule Jayanti                                                | 03-01-2022 | Dept. of History N.S.S.                                | 32                     |
| 6       | Book Exhibition on occasion of<br>Chatrapati Shahu Maharaj Smruti Divas | 06-05-2022 | Dept. of History and Library                           | 36                     |
| 7       | Tree plantation                                                         | 09-10-2021 | NSS & Vision Ichalkaranji Organisation                 | 199                    |
|         | Awareness Programmes                                                    |            |                                                        |                        |
| 1       | My Village Covid free Village                                           | 11-08-2024 | NSS & Rui Grampanchayat                                | 11                     |
| 2       | Covid Vaccination Camp                                                  | 13-10-2021 | NSS & Primary Health Centre<br>Tambe                   | 199                    |
| 3       | AIDS week and Blood donation camp                                       | 11-12-2021 | NSS & Rotary Club Ichalkaranji                         | 199                    |