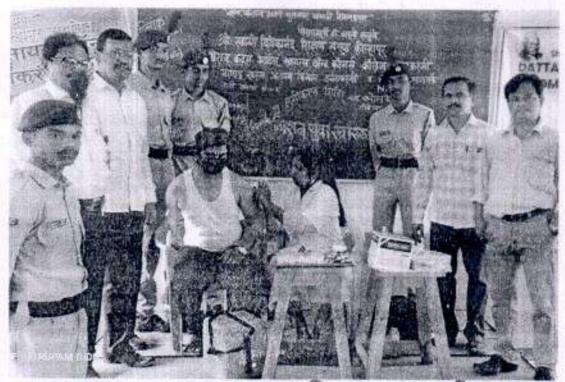

इतिहास विभाग'

२०२१-२०२२

सूचना

8/85/2028

महाविद्यालयातील इतिहास विभागाच्या विद्यार्थ्यांना सूचित करण्यात येते की शनिवार दि. ११/१२/२०२१ रोजी महाविद्यालयात 'एड्स सप्ताह' निमित्ताने व्याख्यान व मोफत रक्त तपासणी शिबीर आयोजित केले आहे. तरी सर्वांनी ९.०० वाजता उपस्थित राहावे.

# AIDS AWARNESS WEEK

BLOOD CHEKING CAMP

HEAD,
Department of History,
D.K.A.S.C. College,
Ichalkaranji.