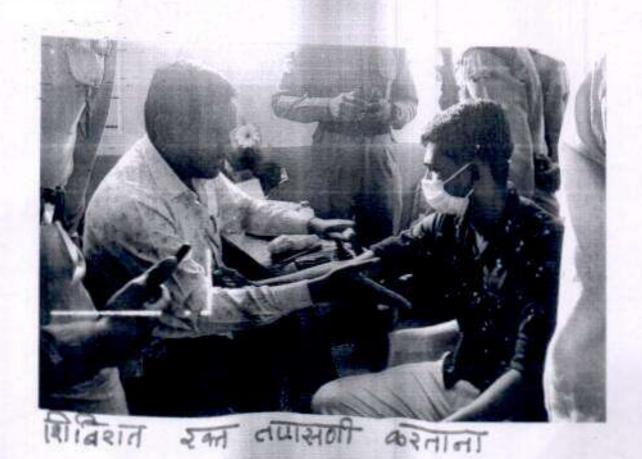

इतिहास विभाग'

२०२१-२०२२

सूचना

8/85/2028

महाविद्यालयातील इतिहास विभागाच्या विद्यार्थ्यांना सूचित करण्यात येते की शनिवार दि. ११/१२/२०२१ रोजी महाविद्यालयात 'एड्स सप्ताह' निमित्ताने व्याख्यान व मोफत रक्त तपासणी शिबीर आयोजित केले आहे. तरी सर्वांनी ९.०० वाजता उपस्थित राहावे.

# AIDS AWARNESS WEEK

BLOOD CHEKING CAMP

HEAD,
Department of History,
D.K.A.S.C. College,
Ichalkaranji.