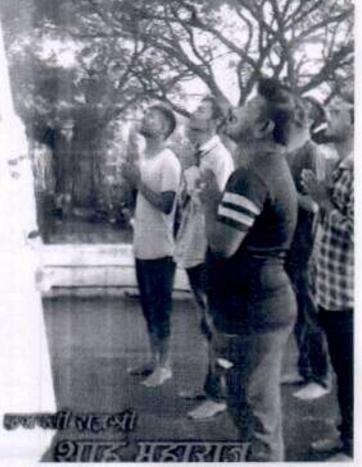

#### Notice

All the faculty of the Department of Zoology are bereby informed that, On the occasion of "WORLD AIDS DAY" we are going to organize "Health Check-Up Camp And Student Counseling" activity they All the students must be remain present in Department for same.

#### Notice

All the students of BSc. I, II and III year are hereby informed that, the Department of Zoology organizes "HEALTH CHECK-UP CAMP AND STUDENT COUNSELLING" activity. All the students must be remain present in auditorium on 15/12/2021 at 12:00 pm for the same.