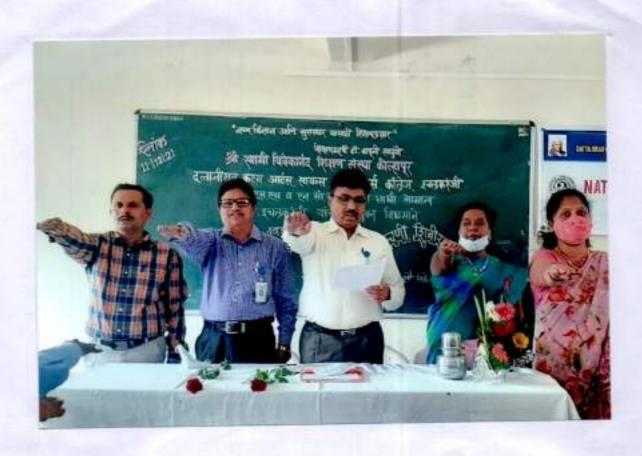

इतिहास विभाग'

२०२१-२०२२

सूचना

8/85/2028

महाविद्यालयातील इतिहास विभागाच्या विद्यार्थ्यांना सूचित करण्यात येते की शनिवार दि. ११/१२/२०२१ रोजी महाविद्यालयात 'एड्स सप्ताह' निमित्ताने व्याख्यान व मोफत रक्त तपासणी शिबीर आयोजित केले आहे. तरी सर्वांनी ९.०० वाजता उपस्थित राहावे.

> प्रा. ए. एस. कटकोळे इतिहास विभाग प्रमुख Department of listory D.K.A.S.C. College, Ichalkaranji.

# AIDS AWARNESS WEEK

BLOOD CHEKING CAMP

HEAD,
Department of History,
D.K.A.S.C. College,
Ichalkaranji.