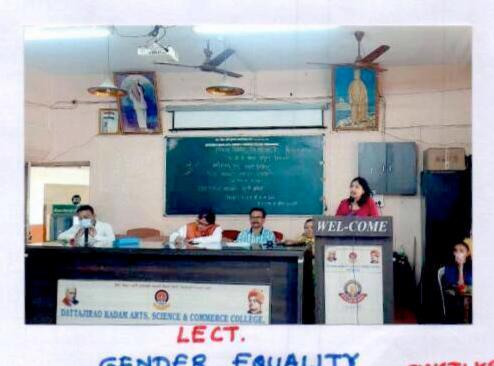

#### Notice

All the faculty of the Department of Zoology are bereby informed that, On the occasion of "WORLD AIDS DAY" we are going to organize "Health Check-Up Camp And Student Counseling" activity they All the students must be remain present in Department for same.

#### Notice

All the students of BSc. I, II and III year are hereby informed that, the Department of Zoology organizes "HEALTH CHECK-UP CAMP AND STUDENT COUNSELLING" activity. All the students must be remain present in auditorium on 15/12/2021 at 12:00 pm for the same.

#### "HEALTH CHECK-UP CAMP AND STUDENT COUNSELLING"

Introduction & Welcome

Dr. Waghmare P. K.

Introduction of Guest

Dr. Waghmare P. K.

Welcome By

Principal Dr. V.S. Dhekale

· Chief Guest