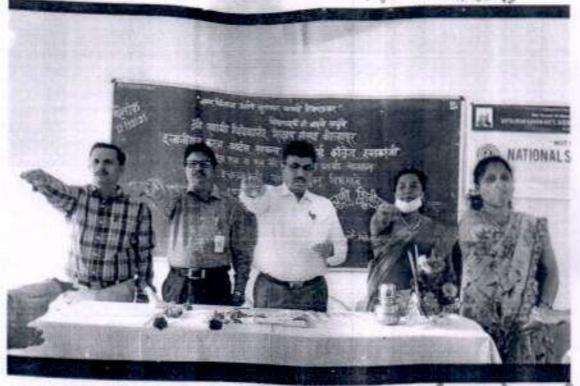

# AIDS AWARNESS WEEK

BLOOD CHEKING CAMP

HEAD,
Department of History,
D.K.A.S.C. College,
Ichalkaranji.