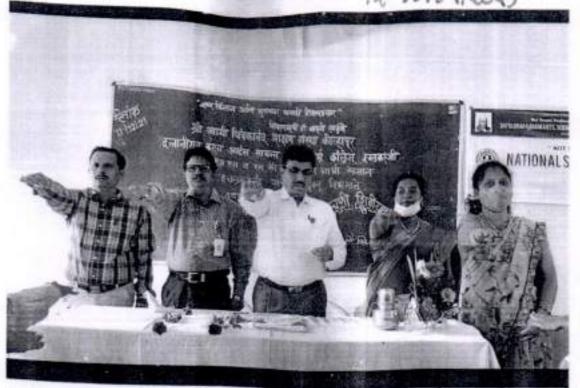

## सूचना

महाविद्यालयातील राष्ट्रीय सेवा योजनेच्या सर्व स्वयंसेवकांना सूचित करण्यात येते की शनिवार दि. ११/१२/२०२१ रोजी महाविद्यालयात 'एइस सप्ताह' निमित्ताने सौ. अर्चना वाधमारे (समुपदेशक, इंदिरा गांधी सामान्य रुग्णालय, इचलकरंजी) यांचे 'व्याख्यान व मोफत रक्त तपासणी शिबीर' आयोजित केले आहे. तरी सर्वांनी सकाळी ९.०० वाजता उपस्थित राहावे.

# एड्स सप्ताह निमित्त रक्त त्तपास्त्वी हिलोर् दि. ११।१२।१२०२१

एड्स भारताह निर्मान जानाव जागृती कर्णसाठी भाष्य देताना

Programme Officer, National Service Scheme D.K.A.S.C College ICHALKARANJI - 416 112

शिविशत रक्त तपासकी करताना

# एडस् मामाह व मोष्ठत चवन नवामकी नशिवीर दि. ॥।१८) २०२१

वार्यक्रमांचे प्राद्माविक प्रा. उपर्रग कटकोको यांनी केने , स्नामान डॉ. एतमी विकास यांनी साना डि. उनस्यालन प्राणान पाणिन पानी केने कर्मिक्रमाल डॉ. जी भी खेंबको प्रा. मेनर सीहन प्रिकर ज नेते , डॉ. वार्यमारे प्रा. ती प्री करें प्रा. जी जी के वार्यमारे प्रात्मी रोकरे प्रा. जी जी कोने वार्यमारे प्रा. ती रोकरे प्रा. जी उपरेश वार्यमारे प्रा. ती रोकरे प्रा. जी उपरेश वार्यमारे वार्यमारे वार्यमारे प्रा. ती रोकरे प्रा. जी उपरेश वार्यमारे वार्