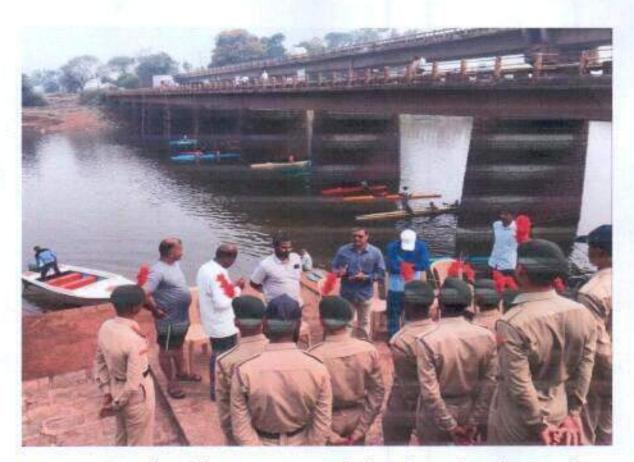

# **Boating Training**

Date:13/04/2022

NCC cadets from NCC department of D.K.A.S.C College got training in boating, kayaking and rowing at Panchganga river.

The training was conducted by Varad Vinayak Boating Club. Mr. Ganesh Bargale of this club and his teammates under the guidance of International players Amol Bargale, National players Shivaji Bargale, Adinarayan Kumbhar and Balasaheb Dange trained the NCC cadets. The training was definitely of great benefit to the boys and girls for emergency management and various competitions, as well as the first priority for army and police recruitment of boys and girls who have become national in kayaking and rowing. The training was conducted to the cadets of NCC department of the college as the game is of great use in the Army and Police department.

Speaking on the occasion, Ganesh Bargale gave the rules of boating while giving guidance and practical boating on its benefits and safety. All the NCC cadets are happy to undergo this training.

SupriyaUlle, Sakshi Patil, Rahul Rendale, Aditya Utture and other cadets from NCC enthusiastically participated in this training. The principal of the college, Dr. V.S.Dhekale encouraged the children. Prof.

NCC/09110105
Maj. M. J. VIRKAR
D.K.A.S.C. College,

Inauguration of training programme in boating at Panchganga river

Onsite training of boating to the cadets