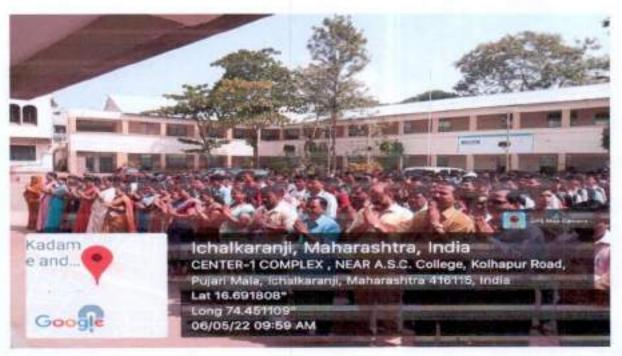

## 100 Second silence on the 100<sup>th</sup> Death Anniversary of Chatrapati shahu Maharaj

NCC Department arranged programme on **Death**Anniversary of Chatrapati shahu Maharaj dated on 06/05/2022. This program was arranged by Prin. Dr. V.S. Dhekale, Major Mohan Virkar and NCC Cadets nearby Shahu maharaj statue. All NCC cadets will stand up and remain silent for 100 sec. On May 6<sup>th</sup> after that the Prin. Dr. V.S. dhekale sir told to all the present cadets about the 100 death anniversary.

The program of 100 second silence on the 100<sup>th</sup> Death anniversary of Chatrapati shahu Maharaj ended up in the presence of all the dignitary and NCC cadets.

College professors and students in 100 second silence programme on the 100th Death anniversary of Chatrapati shahu Maharaj

NCC cadets with citizens praying 100 second silence on road of near Chatrapati Shahu maharaj statue

Participants praying 100 second silence at Chatrapati Shahu maharaj statue area