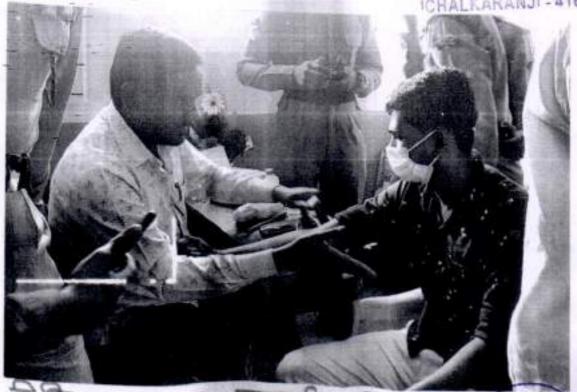

## कोवीउ - (अ समिबर्ग)

RE 13/10/2021

द्वारी ए.एन.सी. निवीन, महाराष्ट्र हात्म आरेग्य विभाग प्राथमिक आरेग्य केंद्र तांबे मान व एम. एम एम यांचा संयुक्त विभाग क्रिकार ए निवान मिल्रम पार वडिंगे. एम विभाग क्रिकार ए निवान क्रिकार पार वडिंगे. एम वडिंगे. एम वडिंगे एम वडिंगे क्रिकार मिल्रा क्रिकार क

कपिइमोने मामावित मा. प्रजा उटके पीनी के ने जामार मेकर भीटन भीरक पानि मानिन पानिन प्राः प्रीः जी मुंगीर मानिक्य वारीन्त्र प्राः प्राः हराने के लिं वेम्हान प्राः सी बीर तिनेच मति का हपानिन भिवाभी विद्यार्थीने स्वयः सिक्त लिच मामिक भारी स्व है तो बेमाक स्टाफ उपानिन होना .