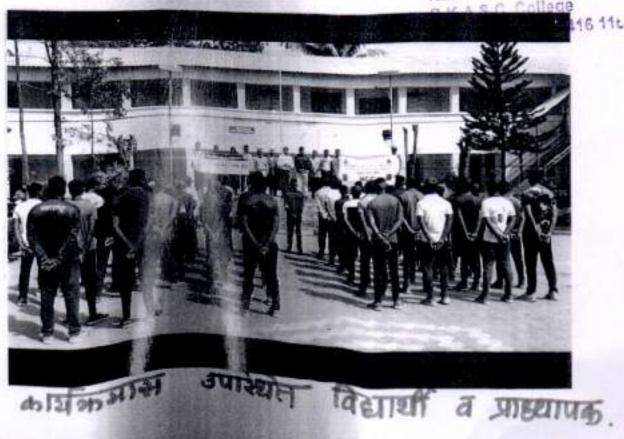

## Swachhta Abhiyan

Date:10/08/2021

All the students of NCC and NSS members were present for the program Swachhta Abhiyan organized by NCC and NSS department, Dattajirao Kadam A.S.C. College. Cleaning of college campus done by the NCC cadets. The program was carried out under the guidance of Colonel. D.S. Saina, Commanding Officer, 56 Maharashtra Battalion NCC and Colonel Vaijant Thorat, Principal of the College Dr.V.S.Dhekale. Swachhta Abhiyan was organized as a social activity. All the programs were planned by Prof. Major Mohan Virkar and Prof. Vaishali Dhoble. College students were also present for the program.