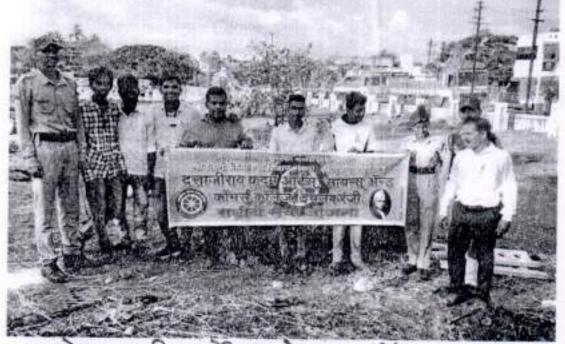

## सूचना

महाविद्यालयातील राष्ट्रीय सेवा योजनेच्या सर्व स्वयंसेवकांना सूचित करण्यात येते की शनिवार दि. ९/१०/२०२१ रोजी 'व्हिजन इचलकरंजी' संस्थेमार्फत थोरात चौक, खबरे मार्केट, इचलकरंजी येथे वृक्ष लागवड कार्यक्रम आयोजित केला आहे. तरी सर्वांनी सकाळी १०.०० वाजता महाविद्यालयात उपस्थित राहावे.

### 31 Eqin

व्हिनम रचल हरेनी - श्वक्ष मागवड कार्यहम हि. भाषा २०२)

डि. है. ए. एल. सी. हांग्रेज इव बढ़रें जी रामे विज्ञान व विकान इव बढ़रें जी से हो से कि हा से सामा उद्यादन का पहुंच का प्राप्त का प्राप्त का का प्राप्त का उद्यादन महास्था के प्राप्त का प्राप