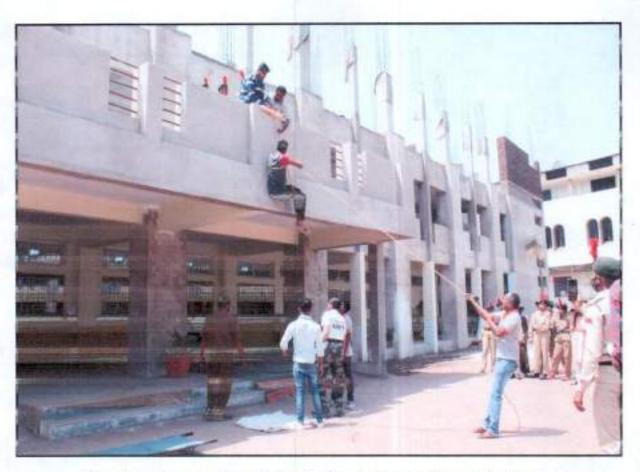

### DISASTER MANAGEMENT

Date:13/03/2022

Disaster Management Education - The need of the hour in DKASC College Department workshop conducted Ichalkaranji — At D.K.A.S.C. College . NCC department conducted a workshop on "Disaster Management" under the Lead college scheme. In this workshop, Mr. Sanjay Kamble gave guidance to students. He said that education of disaster management is a need of the hour, he gave very good guidance on how to take care and manage the pre-disaster and disaster time. Today everyone should take this training.

Mr. Rupesh Kharwar and Mr. Sanjay Jhutal were present for the program. They also gave demonstration. The workshop was presided over by Dr. V.S. Dhekale. The guests were introduced by Major Mohan Virkar Si, Head and coordinator, N.C.C. The program was introduced by Dr. P.K.Waghmare Madam and Madhumati Shinde Madam was the host for workshop.

Mr. Tushar Hegade, Mr. Anil Pawar and Mr. Dasharath Jadhav of INP participated for this program. More than 70 students from various college participated in this workshop. College Pro. Muzaffar Lagiwale, Pro. Prashant Kamble, Pro. Yadav, Dr. Ingale, Dr. Gawade, Dr. Velhal etc. professors were

present.

NCC/09110105 Maj. M. J. VIRKAR D.K.A.S.C. College,

Disaster Management Training to the college students

Disaster Management training team with college staff and students