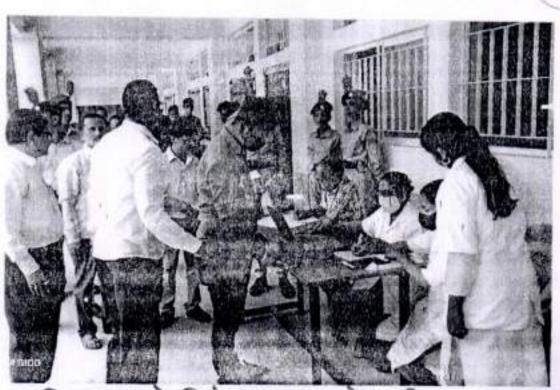

## कोवीउ - (अ समिबर्ग)

RE 13/10/2021

द्वारी ए.एन.सी. निवीन, महाराष्ट्र हात्म आरेग्य विभाग प्राथमिक आरेग्य केंद्र तांबे मान व एम. एम एम यांचा संयुक्त विभाग क्रिकार ए निवान मिल्रम पार वडिंगे. एम विभाग क्रिकार ए निवान क्रिकार पार वडिंगे. एम वडिंगे. एम वडिंगे एम वडिंगे क्रिकार मिल्रा क्रिकार क

कपिइमोने मामावित मा. प्रजा उटके पीनी के ने जामार मेकर भीटन भीरक पानि मानिन पानिन प्राः प्रीः जी मुंगीर मानिक्य वारीन्त्र प्राः प्राः हराने के लिं वेम्हान प्राः सी बीर तिनेच मति का हपानिन भिवाभी विद्यार्थीने स्वयः सिक्त लिच मामिक भारी स्व है तो बेमाक स्टाफ उपानिन होना .