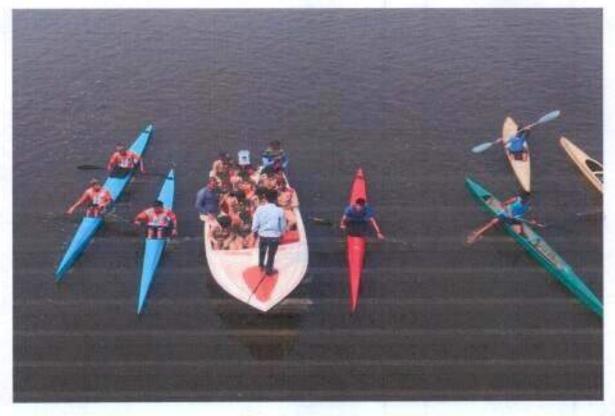

# **Boating Training**

Date:13/04/2022

NCC cadets from NCC department of D.K.A.S.C College got training in boating, kayaking and rowing at Panchganga river.

The training was conducted by Varad Vinayak Boating Club. Mr. Ganesh Bargale of this club and his teammates under the guidance of International players Amol Bargale, National players Shivaji Bargale, Adinarayan Kumbhar and Balasaheb Dange trained the NCC cadets. The training was definitely of great benefit to the boys and girls for emergency management and various competitions, as well as the first priority for army and police recruitment of boys and girls who have become national in kayaking and rowing. The training was conducted to the cadets of NCC department of the college as the game is of great use in the Army and Police department.

Speaking on the occasion, Ganesh Bargale gave the rules of boating while giving guidance and practical boating on its benefits and safety. All the NCC cadets are happy to undergo this training.

SupriyaUlle, Sakshi Patil, Rahul Rendale, Aditya Utture and other cadets from NCC enthusiastically participated in this training. The principal of the college, Dr. V.S.Dhekale encouraged the children. Prof.

NCC/09110105
Maj. M. J. VIRKAR
D.K.A.S.C. College,

Inauguration of training programme in boating at Panchganga river

Onsite training of boating to the cadets