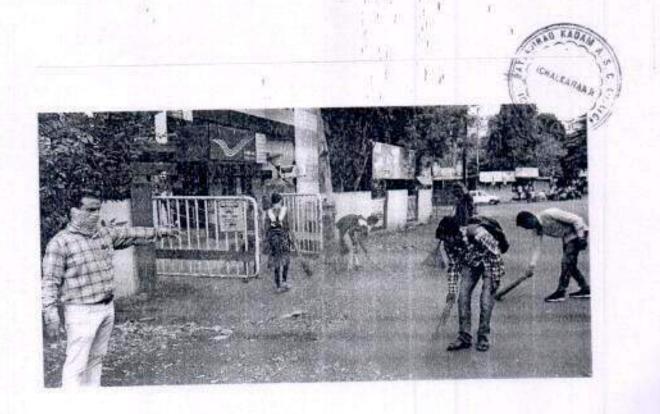

श्री स्वामी विवेकानंद शिक्षण संस्था ,कोल्हापूर संचलित दत्ताजीराव कदम आर्टस्, सायन्स ॲण्ड कॉमर्स कॉलेज, इचलकरंजी

राष्ट्रीय सेवा योजना 2020-21

सूचना

दिनांक: 18 /09 /2021

महाविद्यालयातील राष्ट्रीय सेवा योजनेच्या सर्व विदयार्थी व विद्यार्थीनी यांना सूचित करणेत येते कि दिलाक 20 /09 / 2021 रोजी सकाळी 8 दा गणेश विसर्जना नंतर इचलेंकरेजी शहर स्वच्छता हा उपक्रम होणार आहे तरी सर्वांनी महविद्यालयात उपस्थित रहाये

प्रा.ए एस कटकोळे प्रा.डी.ज.मुंगारे

राष्ट्रीयुमेबायोजना कार्यक्रम अधिकारी National Estados Sonemis D.R.A.C.S. Summer PALICARANII 416 116 प्राचार्य I/c Principal D.K.A.S.C. College, Ichalkaranji.

# ठों शेश विसर्जन नैतर शहर स्वच्छना

द्या तियो विभागों ने गोण्या विसर्गन नंतर रवणवर्षी शतर ब्यच्छना हा उपकृम राविताना उपिक्यां कार्यावयां, गोंधी पुत्रका, पोण्ट ऑफीस, सुमरवांग येथे ब्वच्छना मोरीम शंबिति। पामच्ये का कियो ने विषायी विषायीं उपायीन होते . कार्यकृमास मार्गदरीन व केरणा मराविद्यान्वयांने मः वायार्थी ही की एस रेक्के याँचे बामके .