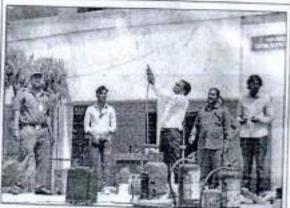

## Swachhta Abhiyan

Date:10/08/2021

All the students of NCC and NSS members were present for the program Swachhta Abhiyan organized by NCC and NSS department, Dattajirao Kadam A.S.C. College. Cleaning of college campus done by the NCC cadets. The program was carried out under the guidance of Colonel. D.S. Saina, Commanding Officer, 56 Maharashtra Battalion NCC and Colonel Vaijant Thorat, Principal of the College Dr.V.S.Dhekale. Swachhta Abhiyan was organized as a social activity. All the programs were planned by Prof. Major Mohan Virkar and Prof. Vaishali Dhoble. College students were also present for the program.

NCC/09110105

Maj. M. J. VIRKAR

D.K.A.S.C. College,

CHALKARANII - 416 115

College campus cleaning by the cadets

Classroom cleaning by the Cadets