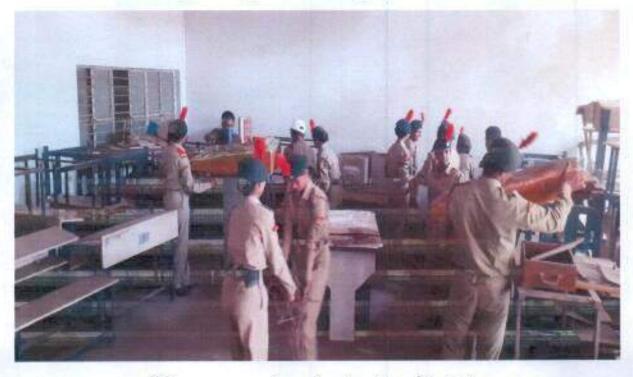

## Swachhta Abhiyan

Date:10/08/2021

All the students of NCC and NSS members were present for the program Swachhta Abhiyan organized by NCC and NSS department, Dattajirao Kadam A.S.C. College. Cleaning of college campus done by the NCC cadets. The program was carried out under the guidance of Colonel. D.S. Saina, Commanding Officer, 56 Maharashtra Battalion NCC and Colonel Vaijant Thorat, Principal of the College Dr.V.S.Dhekale. Swachhta Abhiyan was organized as a social activity. All the programs were planned by Prof. Major Mohan Virkar and Prof. Vaishali Dhoble. College students were also present for the program.

NCC/09110105

Maj. M. J. VIRKAR

D.K.A.S.C. College,

CHALKARANII - 416 115

College campus cleaning by the cadets

Classroom cleaning by the Cadets