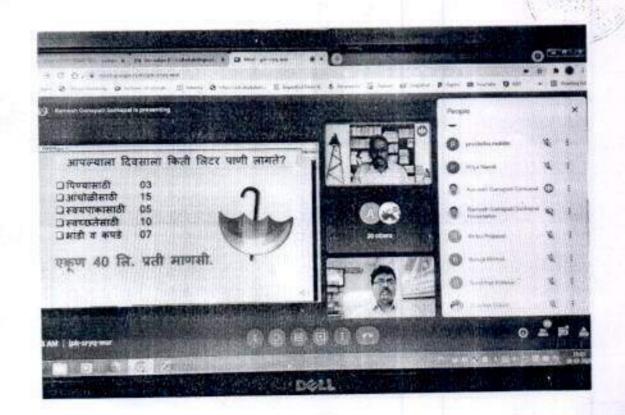

## भूजन सामरता आिजन सामरता

डी है. ए. एम भी जोर्बनमध्ये भूमक मर्वेसण विमाग काम्पूस व भिवानी विद्यापीठ कोम्पास्त राष्ट्रीय मेवा योजना व हाय ब्यू ए. भी मिर्मान "भूमत सामना माणि जल सामरमा " या विमयावर हां ने माणारम व्यावना मंवन काले जिल्लामे प्रावनाविक प्रा डी ने मुंगारे योगी के विविध्यम्मना हाधासकामी प्रावनावि के की एम हेक्के सिने प्रमुख व्यारव्याम प्रा हार नी संवनाक टाड टपण क्रणण्यक्रमेल किर्म विवास में को स्मान विवास प्रावनी प्रमुख क्रामरमा हाति जल सामरमा मान्स विवास में को भूमन विवास प्रावनी व्याप के व्याद्वमान कामान प्रात काड़ा बरवोने कार्यक्रम स्वावस का प्रमुख व्याप्ट विवास माने के कार्यक्रमाने कामान प्रात काड़ा बरवोने कार्यक्रम मिन्निय का प्रमुख कार्या प्रावस विवास में को कार्यक्रम कार्यक्रम कार्या कार्यक्रम व्याप्ट विवास माने के कार्यक्रम कार्यक्रम