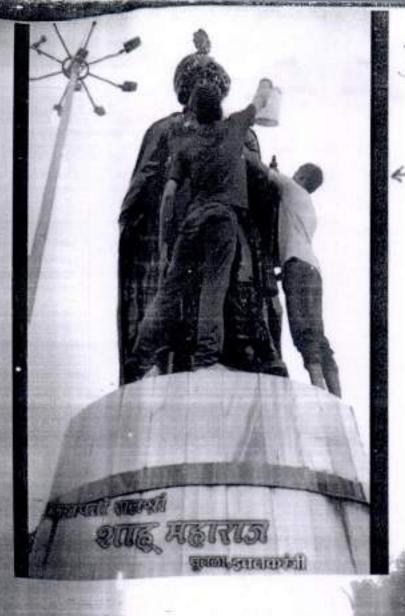

## 100 Second silence on the 100<sup>th</sup> Death Anniversary of Chatrapati shahu Maharaj

NCC Department arranged programme on **Death**Anniversary of Chatrapati shahu Maharaj dated on 06/05/2022. This program was arranged by Prin. Dr. V.S. Dhekale, Major Mohan Virkar and NCC Cadets nearby Shahu maharaj statue. All NCC cadets will stand up and remain silent for 100 sec. On May 6<sup>th</sup> after that the Prin. Dr. V.S. dhekale sir told to all the present cadets about the 100 death anniversary.

The program of 100 second silence on the 100<sup>th</sup> Death anniversary of Chatrapati shahu Maharaj ended up in the presence of all the dignitary and NCC cadets.

College professors and students in 100 second silence programme on the 100th Death anniversary of Chatrapati shahu Maharaj

NCC cadets with citizens praying 100 second silence on road of near Chatrapati Shahu maharaj statue

Participants praying 100 second silence at Chatrapati Shahu maharaj statue area