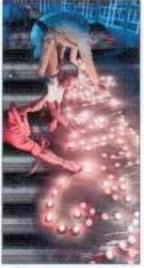

### **Shahid Din**

Date:23/03/2022

DKASC College and NCC Department Celebrated "Shahid Din". This day was celebrated in memory of Bhagat singh, Rajguru and Sukhadev. This program was arranged by Prin. Dr. V.S. Dhekale, Major Mohan Virkar and NCC Cadets in "Bhagatasingh Garden". On this occasion the Chief Guest cornel P. C. Powar (retired), social worker Sham Athavale, API Vikas Adsul, Prin. Dr. V.S. Dhekale and the families of shahid Indian army soldiers are present.

On this day CO. P.C. Powar consoled the families of the martyred soldiers and after that everyone lit 1101 lamps. All the persons in this program were overwhelmed and the respect about Indian army increased even more.

The program of *Shahid Din* ended up in the presence of all the dignitary and NCC cadets.

NCC/09110105 Maj. M. J. VIRKAR D.K.A.S.C. College, "'ALKARANII - 416 115

Chief guest Col. P.C. Pawar, API Vikas Adsul, Prin. Dr. V.S.Dhekale with families of the martyred soldiers