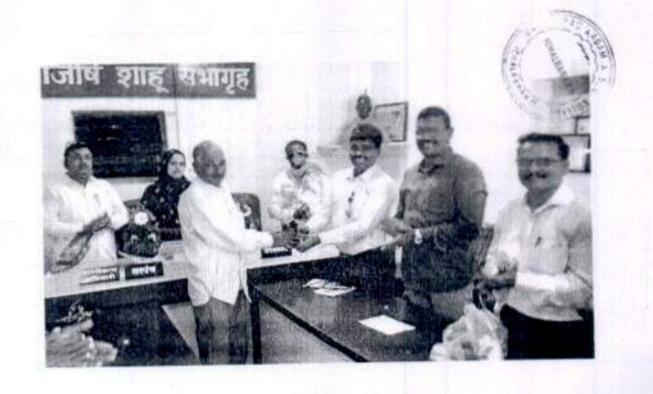

## 100 Second silence on the 100<sup>th</sup> Death Anniversary of Chatrapati shahu Maharaj

NCC Department arranged programme on **Death**Anniversary of Chatrapati shahu Maharaj dated on 06/05/2022. This program was arranged by Prin. Dr. V.S. Dhekale, Major Mohan Virkar and NCC Cadets nearby Shahu maharaj statue. All NCC cadets will stand up and remain silent for 100 sec. On May 6<sup>th</sup> after that the Prin. Dr. V.S. dhekale sir told to all the present cadets about the 100 death anniversary.

The program of 100 second silence on the 100<sup>th</sup> Death anniversary of Chatrapati shahu Maharaj ended up in the presence of all the dignitary and NCC cadets.

College professors and students in 100 second silence programme on the 100th Death anniversary of Chatrapati shahu Maharaj