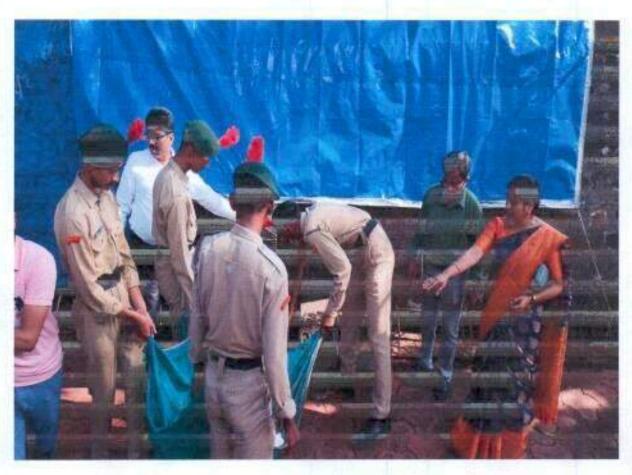

## Swachhta Abhiyan

Date:10/08/2021

All the students of NCC and NSS members were present for the program Swachhta Abhiyan organized by NCC and NSS department, Dattajirao Kadam A.S.C. College. Cleaning of college campus done by the NCC cadets. The program was carried out under the guidance of Colonel. D.S. Saina, Commanding Officer, 56 Maharashtra Battalion NCC and Colonel Vaijant Thorat, Principal of the College Dr.V.S.Dhekale. Swachhta Abhiyan was organized as a social activity. All the programs were planned by Prof. Major Mohan Virkar and Prof. Vaishali Dhoble. College students were also present for the program.

NCC/09110105

Maj. M. J. VIRKAR

D.K.A.S.C. College,

CHALKARANII - 416 115

College campus cleaning by the cadets

Classroom cleaning by the Cadets