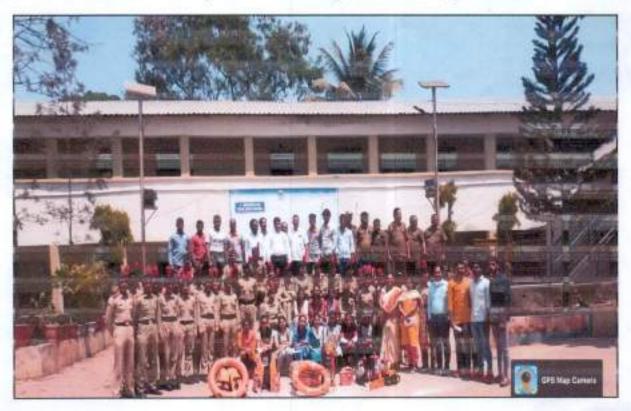

### DISASTER MANAGEMENT

Date:13/03/2022

Disaster Management Education - The need of the hour in DKASC College Department workshop conducted Ichalkaranji — At D.K.A.S.C. College . NCC department conducted a workshop on "Disaster Management" under the Lead college scheme. In this workshop, Mr. Sanjay Kamble gave guidance to students. He said that education of disaster management is a need of the hour, he gave very good guidance on how to take care and manage the pre-disaster and disaster time. Today everyone should take this training.

Mr. Rupesh Kharwar and Mr. Sanjay Jhutal were present for the program. They also gave demonstration. The workshop was presided over by Dr. V.S. Dhekale. The guests were introduced by Major Mohan Virkar Si, Head and coordinator, N.C.C. The program was introduced by Dr. P.K.Waghmare Madam and Madhumati Shinde Madam was the host for workshop.

Mr. Tushar Hegade, Mr. Anil Pawar and Mr. Dasharath Jadhav of INP participated for this program. More than 70 students from various college participated in this workshop. College Pro. Muzaffar Lagiwale, Pro. Prashant Kamble, Pro. Yadav, Dr. Ingale, Dr. Gawade, Dr. Velhal etc. professors were

present.

NCC/09110105 Maj. M. J. VIRKAR D.K.A.S.C. College,

Disaster Management Training to the college students

Disaster Management training team with college staff and students