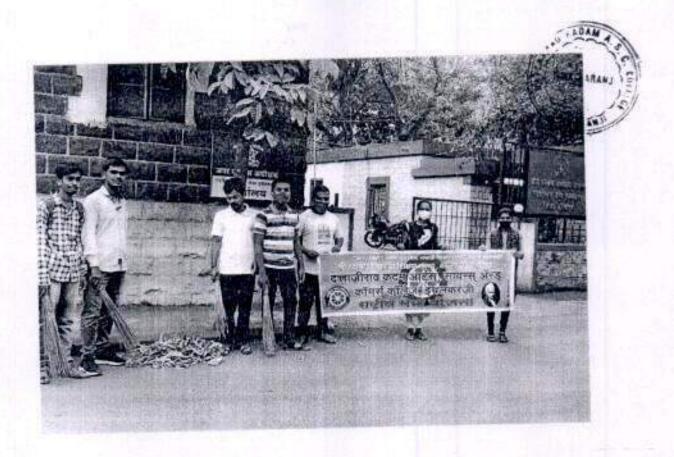

श्री स्वामी विवेकानंद शिक्षण संस्था ,कोल्हापूर संचलित दत्ताजीराव कदम आर्टस्, सायन्स ॲण्ड कॉमर्स कॉलेज, इचलकरंजी

राष्ट्रीय सेवा योजना 2020-21

सूचना

दिनांक: 18 /09 /2021

महाविद्यालयातील राष्ट्रीय सेवा योजनेच्या सर्व विदयार्थी व विद्यार्थीनी यांना सूचित करणेत येते कि दिलाक 20 /09 / 2021 रोजी सकाळी 8 दा गणेश विसर्जना नंतर इचलेंकरेजी शहर स्वच्छता हा उपक्रम होणार आहे तरी सर्वांनी महविद्यालयात उपस्थित रहाये

प्रा.ए एस कटकोळे प्रा.डी.ज.मुंगारे

राष्ट्रीयुमेबायोजना कार्यक्रम अधिकारी National Estados Sonemis D.R.A.C.S. Summer PALICARANII 416 116 प्राचार्य I/c Principal D.K.A.S.C. College, Ichalkaranji.

# ठों शेश विसर्जन नैतर शहर स्वच्छना

द्या तियो विभागों ने गोण्या विसर्गन नंतर रवणवर्षी शतर ब्यच्छना हा उपकृम राविताना उपिक्यां कार्यावयां, गोंधी पुत्रका, पोण्ट ऑफीस, सुमरवांग येथे ब्वच्छना मोरीम शंबिति। पामच्ये का कियो ने विषायी विषायीं उपायीन होते . कार्यकृमास मार्गदरीन व केरणा मराविद्यान्वयांने मः वायार्थी ही की एस रेक्के याँचे बामके .