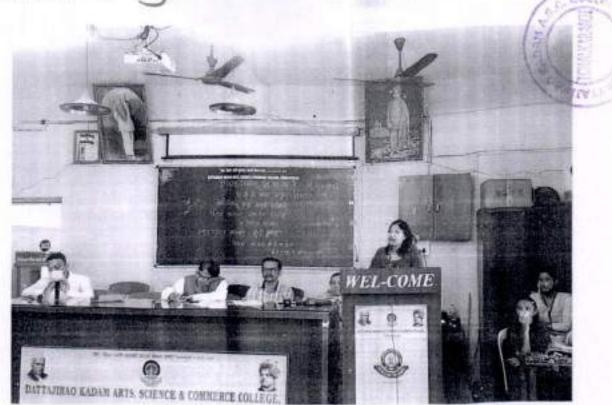

### DISASTER MANAGEMENT

Date:13/03/2022

Disaster Management Education - The need of the hour in DKASC College Department workshop conducted Ichalkaranji — At D.K.A.S.C. College . NCC department conducted a workshop on "Disaster Management" under the Lead college scheme. In this workshop, Mr. Sanjay Kamble gave guidance to students. He said that education of disaster management is a need of the hour, he gave very good guidance on how to take care and manage the pre-disaster and disaster time. Today everyone should take this training.

Mr. Rupesh Kharwar and Mr. Sanjay Jhutal were present for the program. They also gave demonstration. The workshop was presided over by Dr. V.S. Dhekale. The guests were introduced by Major Mohan Virkar Si, Head and coordinator, N.C.C. The program was introduced by Dr. P.K.Waghmare Madam and Madhumati Shinde Madam was the host for workshop.