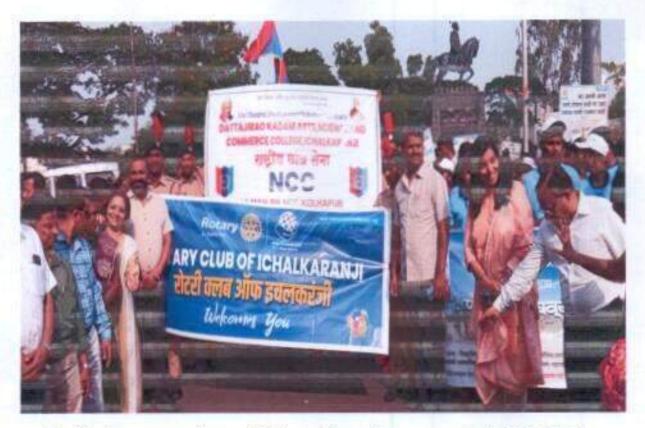

### Pollution Free Panchaganga Rally

Date: 19/04/2022

Students of five colleges in the city took out a grand public awareness rally on 19/04/2022 to get rid of the pollution of Panchganga river. 'Let's save Panchganga, eliminate river pollution, the environment has become polluted.

The city was abuzz with slogans from various rallies with slogans like 'Save Panchaganga'. Hundreds of students and citizens rallied on the main road and appealed to the people to join Rajashree Shahu Gratitude Jaldindi. This is a very interesting event.

Rotary Club's Prakash Rawal and Secretary Sanjay Gaytidak started the awareness drive at Shivteerth Chowk. At this time, the president of Inner Wheel Club Mrs. Meenakshi Tangadi, Manali, Arvind Wardhamane, Senior Manager (Accounts), Sakal, Annasaheb Gunde, Secretary, Newspaper Vendors Association, Bhalchandra Kamble, Prakash, Adarsh were present. The rally was supported by Rotary Club and Inner Wheel Club.

At half past seven in the morning, colleges from the eastern, western and southern parts of the city came together at Shivteerth Chowk for a public awareness drive. Students of Rashtriya Seva Yojana and Rashtriya Chhatra Sena of the colleges enthusiastically participated in the round. Awareness round of hundreds of students started by holding the Panchganga pollution free placards in their hands. The ferries rode in a disciplined manner. Students participated in the round carrying placards with various slogans including 'Clean

Panchganga', 'Sundar Ichalkaranji', 'Save river pollution, create future', 'Let's honor Panchganga, because this is our boon', 'Let's save Panchganga', planned by Rishikesh Raut, Santosh Jere, Santosh Shinde, Sandeep Jagtap, Padmakar Khurpe along with Sakal's correspondent Pandit Kondekar and assistant manager Datta Tonpe.

A CHALKARANAI CO

Maj. M. J. VIRKAR D.K.A.S.C. College,

ICHALKARANII - 416 115

Rally Inauguration of 'Save Panchaganga' at Shivtirth, Ichalkaranji

NCC cadets in rally of 'Save Panchaganga'