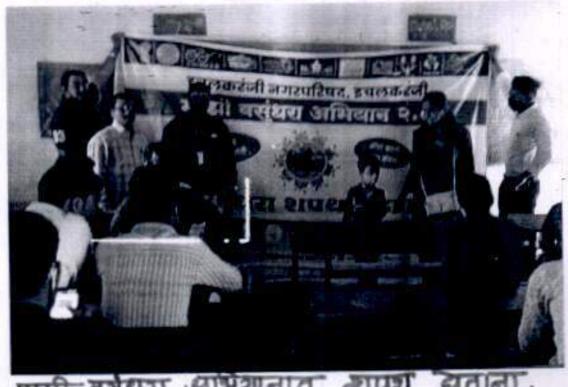

## Swachhta Abhiyan

Date:10/08/2021

All the students of NCC and NSS members were present for the program Swachhta Abhiyan organized by NCC and NSS department, Dattajirao Kadam A.S.C. College. Cleaning of college campus done by the NCC cadets. The program was carried out under the guidance of Colonel. D.S. Saina, Commanding Officer, 56 Maharashtra Battalion NCC and Colonel Vaijant Thorat, Principal of the College Dr.V.S.Dhekale. Swachhta Abhiyan was organized as a social activity. All the programs were planned by Prof. Major Mohan Virkar and Prof. Vaishali Dhoble. College students were also present for the program.