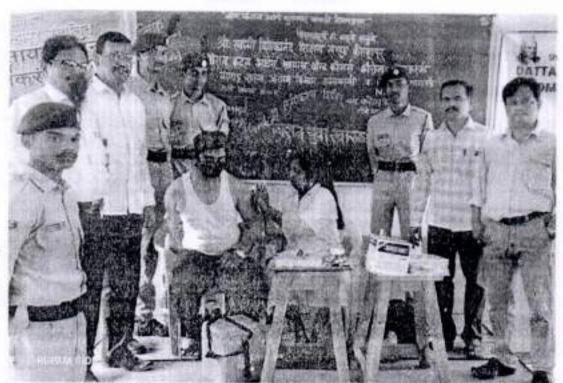

## कोवीउ - (अ समिबर्ग)

RE 13/10/2021

द्वारी ए.एन.सी. निवीन, महाराष्ट्र हात्म आरेग्य विभाग प्राथमिक आरेग्य केंद्र तांबे मान व एम. एम एम यांचा संयुक्त विभाग क्रिकार ए निवान मिल्रम पार वडिंगे. एम विभाग क्रिकार ए निवान क्रिकार पार वडिंगे. एम वडिंगे. एम वडिंगे एम वडिंगे क्रिकार मिल्रा क्रिकार क

कपिइमोने मामावित मा. प्रजा उटके पीनी के ने जामार मेकर भीटन भीरक पानि मानिन पानिन प्राः प्रीः जी मुंगीर मानिक्य वारीन्त्र प्राः प्राः हराने के लिं वेम्हान प्राः सी बीर तिनेच मति का हपानिन भिवाभी विद्यार्थीने स्वयः सिक्त लिच मामिक भारी स्व है तो बेमाक स्टाफ उपानिन होना .