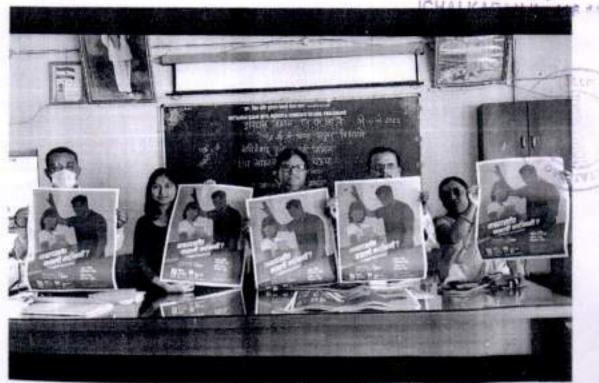

### Pollution Free Panchaganga Rally

Date: 19/04/2022

Students of five colleges in the city took out a grand public awareness rally on 19/04/2022 to get rid of the pollution of Panchganga river. 'Let's save Panchganga, eliminate river pollution, the environment has become polluted.

The city was abuzz with slogans from various rallies with slogans like 'Save Panchaganga'. Hundreds of students and citizens rallied on the main road and appealed to the people to join Rajashree Shahu Gratitude Jaldindi. This is a very interesting event.

At half past seven in the morning, colleges from the eastern, western and southern parts of the city came together at Shivteerth Chowk for a public awareness drive. Students of Rashtriya Seva Yojana and Rashtriya Chhatra Sena of the colleges enthusiastically participated in the round. Awareness round of hundreds of students started by holding the Panchganga pollution free placards in their hands. The ferries rode in a disciplined manner. Students participated in the round carrying placards with various slogans including 'Clean

Panchganga', 'Sundar Ichalkaranji', 'Save river pollution, create future', 'Let's honor Panchganga, because this is our boon', 'Let's save Panchganga', planned by Rishikesh Raut, Santosh Jere, Santosh Shinde, Sandeep Jagtap, Padmakar Khurpe along with Sakal's correspondent Pandit Kondekar and assistant manager Datta Tonpe.