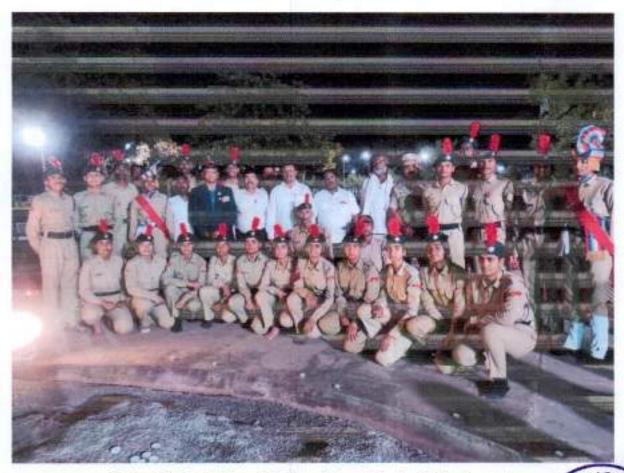

### विजय राजापुरे; एनसीसी छात्र सैनिकांच्या प्रशिक्षण शिबिराची सांगता

इयलकर्रजी, ता. ७ : एनसीसी छात्र सैनिकांचे इयलकर्रजीच्या विकासात मीठे योगदान आहे. सम्पाजसेवेसह इतर कामात छात्र प्रशासन्त्रच्या खांचालाक्य काम करतात. एनसीसी छात्रांचा आदाधारक गुण सर्वच विद्यार्थ्यांसाठी आदर्श आहे, असे मत नगरपालिकेचे कामगार अधिकारी विजय राजापुरे योगी व्यक्ता केले.

डीकेएएससी महाविद्यालयात इचलकरवी विभागातील एनसीसी छात्र सैनिकांच्या प्रशिक्षण शिक्शियों सांगता झालो. यावेळों ते प्रमुख फहुने बोलत होते. ५६ महाराष्ट्र बळालियन एनसीसी केल्हापूर्च कमाडिंग ऑकिसर कर्नल छी. एस. साथना व वर्नल वैजंत धौरात यांच्या मार्गदर्शनाळाली सात दिवसीय प्रशिक्षण शिक्शिये आयोजन केले होते. दरम्यान, शिक्शिमध्ये एनसीसीच्या छात्र सैनिकांना व्यिवध प्रशिक्षण विले. नियमित डील, वेपन ट्रेनिंग, मेंप शिक्षण, पाईल फॉर्मेशन,

इचलकरंजी : शिबिसत नगरपालिकेच्या बतीने आपरकालीन व्यवस्थापनाची साहसी प्रात्यक्षिके पेतली.

विज्ञेग दिस्टन्स अका विविध पारतीय प्रैन्यातील अध्यासक्रमाचे घडे दिले. प्रमुख वक्त्यांचे विविध विषयांवर नागंदर्शन झाले. प्रा. आर. ही. पिछे यांनी नेतृत्वाचे गुण, ज्ञ. विक्रय पारील यांनी व्यक्तिमत्त्व विकास, दाँ. अभिषेक कोल्हपुरे यांनी प्रयमोपधार, सौ. ललिता पुजारों यांनी समाजरोना या विश्वपावर मार्गदर्शन केले, शास्त्रव्या दिवसी नगरपालिकाफें आपत्कालीन व्यवस्थानन या विश्वपावर मार्गदर्शन व प्रात्मिक दाखकती.

प्राचार्य डॉ. डी. सी. कोब्छे. गोविंदरान हायस्कृत्यचे मुख्याध्यापक एस. एस. चिंचवाडे, डॉ. बाएजी पार्द्धं हायस्कृतवे मुख्याच्यापक आय. इ. मुल्झ, ५६ महाराष्ट्र बटालियनचे हवालवार चंदनसिंग, हमालदार गरेडसिंग गांची प्रमुख उपस्थिती होती. डिकेएएससीचे ५६, गोविंदरावचे १०० आणि डॉ. बापूनी साळुंखेचे १०० छात्र सैनिक शिनिरामध्ये सामील होते. एकृष २५६ छात्र सैनिकांनी हे शिब्सि पूर्व केले आहे. शिविराचे नियोजन प्रा. मेजर मोहन विश्वर, सी. पी. कीरे, न्हीं एस. मुल्लानी यांनी केले. शिविधत एनसीसी बाब सैनिकानी नानाविध कलागुण सादर केले. छात्र रीनिकांची शिकवलेल्या विषयानर सराव परीका घेतली.