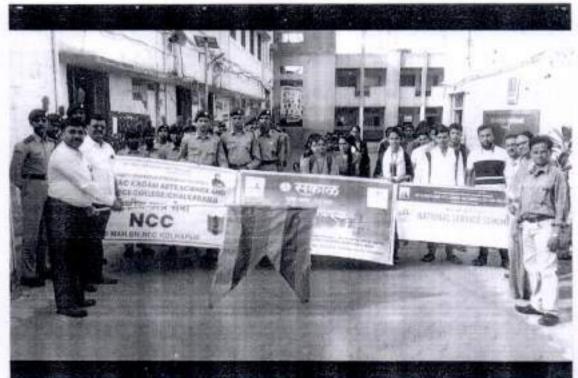

## Swachhta Abhiyan

Date:10/08/2021

All the students of NCC and NSS members were present for the program Swachhta Abhiyan organized by NCC and NSS department, Dattajirao Kadam A.S.C. College. Cleaning of college campus done by the NCC cadets. The program was carried out under the guidance of Colonel. D.S. Saina, Commanding Officer, 56 Maharashtra Battalion NCC and Colonel Vaijant Thorat, Principal of the College Dr.V.S.Dhekale. Swachhta Abhiyan was organized as a social activity. All the programs were planned by Prof. Major Mohan Virkar and Prof. Vaishali Dhoble. College students were also present for the program.

NCC/09110105

Maj. M. J. VIRKAR

D.K.A.S.C. College,

CHALKARANII - 416 115

College campus cleaning by the cadets

Classroom cleaning by the Cadets