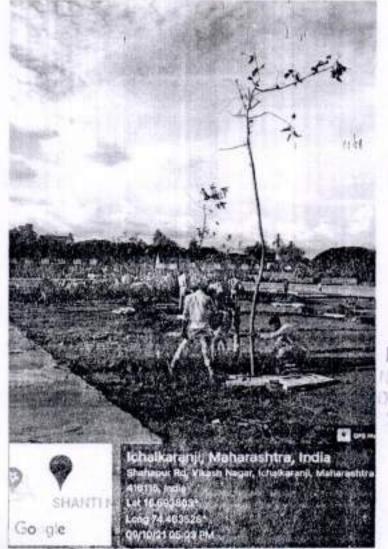

## सूचना

महाविद्यालयातील राष्ट्रीय सेवा योजनेच्या सर्व स्वयंसेवकांना सूचित करण्यात येते की शनिवार दि. ९/१०/२०२१ रोजी 'व्हिजन इचलकरंजी' संस्थेमार्फत थोरात चौक, खबरे मार्केट, इचलकरंजी येथे वृक्ष लागवड कार्यक्रम आयोजित केला आहे. तरी सर्वांनी सकाळी १०.०० वाजता महाविद्यालयात उपस्थित राहावे.

### 31 Eqin

व्हिनम रचल हरेनी - श्वक्ष मागवड कार्यहम हि. भाषा २०२)

डि. है. ए. एल. सी. हांग्रेज इव बढ़रें जी रामे विज्ञान व विकान इव बढ़रें जी से हो से कि हा से सामा उद्यादन का पहुंच का प्राप्त का प्राप्त का का प्राप्त का उद्यादन महास्था के प्राप्त का प्राप