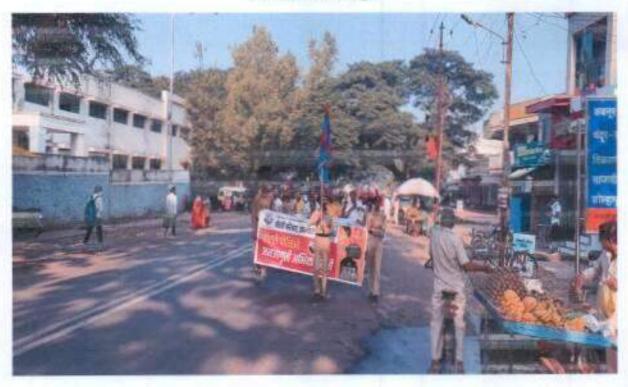

### Pollution Free Panchaganga Rally

Date: 19/04/2022

Students of five colleges in the city took out a grand public awareness rally on 19/04/2022 to get rid of the pollution of Panchganga river. 'Let's save Panchganga, eliminate river pollution, the environment has become polluted.

The city was abuzz with slogans from various rallies with slogans like 'Save Panchaganga'. Hundreds of students and citizens rallied on the main road and appealed to the people to join Rajashree Shahu Gratitude Jaldindi. This is a very interesting event.

At half past seven in the morning, colleges from the eastern, western and southern parts of the city came together at Shivteerth Chowk for a public awareness drive. Students of Rashtriya Seva Yojana and Rashtriya Chhatra Sena of the colleges enthusiastically participated in the round. Awareness round of hundreds of students started by holding the Panchganga pollution free placards in their hands. The ferries rode in a disciplined manner. Students participated in the round carrying placards with various slogans including 'Clean

Panchganga', 'Sundar Ichalkaranji', 'Save river pollution, create future', 'Let's honor Panchganga, because this is our boon', 'Let's save Panchganga', planned by Rishikesh Raut, Santosh Jere, Santosh Shinde, Sandeep Jagtap, Padmakar Khurpe along with Sakal's correspondent Pandit Kondekar and assistant manager Datta Tonpe.