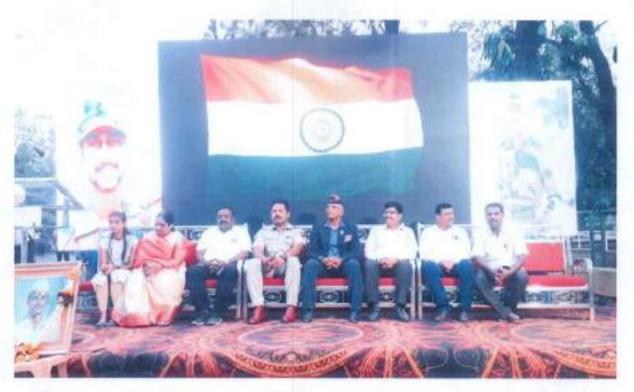

### **Shahid Din**

Date:23/03/2022

DKASC College and NCC Department Celebrated "Shahid Din". This day was celebrated in memory of Bhagat singh, Rajguru and Sukhadev. This program was arranged by Prin. Dr. V.S. Dhekale, Major Mohan Virkar and NCC Cadets in "Bhagatasingh Garden". On this occasion the Chief Guest cornel P. C. Powar (retired), social worker Sham Athavale, API Vikas Adsul, Prin. Dr. V.S. Dhekale and the families of shahid Indian army soldiers are present.

On this day CO. P.C. Powar consoled the families of the martyred soldiers and after that everyone lit 1101 lamps. All the persons in this program were overwhelmed and the respect about Indian army increased even more.

The program of *Shahid Din* ended up in the presence of all the dignitary and NCC cadets.

NCC/09110105 Maj. M. J. VIRKAR D.K.A.S.C. College, "'ALKARANII - 416 115

Chief guest Col. P.C. Pawar, API Vikas Adsul, Prin. Dr. V.S.Dhekale with families of the martyred soldiers