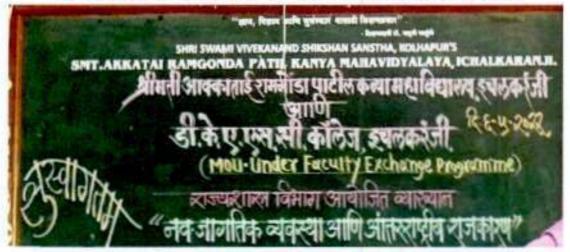

#### NOTICE

All the students of B. Sc. III (Chemistry) & M. Sc. I (Organic Chemistry) are hereby informed that our department Organized One Day Workshop on "Instrumentation Handling & Career Opportunities in Pharma Industry" in Collaboration with Analyte Pharmajob Training Institute Kolhapur on Tuesday, 05th April 2022, at 11.00 am. So all should remain present in time in college auditorium.

## Dattajirao Kadam Arts, Science & Commerce College, Ichalkaranji, District: - Kolhapur

(Affiliated to Shivaji University, Kolhapur)

One Day Workshop on

"Instrumentation Handling & Career Opportunities in Pharma Industry" Organized Under MoU by

Department of Chemistry and IQAC in Collaboration with

Analyte Pharmajob Training Institute Kolhapur

Date: Tuesday, 05h April 2022 Time: 11.30 AM

Venue: - Seminar Hall, DKASC College

Resource Person
Mr. Pramod V. Mane,
Founder
Analyte Pharma Job
Training Institute
Kolhapur

## Dattajirao Kadam Arts, Science & Commerce College, Ichalkaranji, District: - Kolhapur

Dist.-Kolhapur- 416 115, M.S. INDIA.

(Affiliated to Shivaji University, Kolhapur) One Day Workshop on

"Instrumentation Handling & Career Opportunities in Pharma Industry"
Organized Under MoU by

#### One Day Workshop on

"Instrumentation Handling & Career Opportunities in Pharma Industry"
Organized Under MoU by

## Department of Chemistry and IQAC in Collaboration with Analyte Pharmajob Training Institute Kolhapur

| Sr.<br>No. | Name of Student                 | Class    | Roll No. | Sign      |
|------------|---------------------------------|----------|----------|-----------|
| 1.         | Vibhute Piryanka sidram         | BSC-III  | 7055     | Athete.   |
| 2.         | Satavekar komal Shankar         | B-SC-III | 72.45    | B88_      |
| 3.         | shinde Pratiksha vijay          | BSC - TI | 7251     | Tahin     |
| 4.         | Nhavi Rutuja Sanjay             | B.Sc-IIL | ~7039    | Parheni   |
| 5.         | Naik projokta Jaypal            | всс-ш    | 7038     | Buk       |
| 6.         | Khot Akshata Ajitsingh          | BSC-TI   | 7027     | 4-3:      |
| 7.         | Magdam Arshwaya Shital          | BSC III  | 7035     | Azmeyduo  |
| 8.         | Patil Pratilisha shantineth     | BSC-TIL. | 7223     | PALL.     |
| 9.         | Proatibha Vitthal Dhavale BSc I |          | 7015     | Raule     |
| 10.        | Vaishnavi Anil Khalavkan        |          |          | AK        |
| 11.        | Puja & Pooja Devappa BSC III    |          | 7051     | Pag       |
| 12.        | Patil Pallavi Devanand.         | 8SC TIL  | 7046     | (Partiul: |
| 13.        | Param Devyani Dadoso            | RSCIII   | 7241     | Parce     |
| 14.        | Patil Shraddha Appasaha         | B-SC III | 7228     | (Anjul)   |