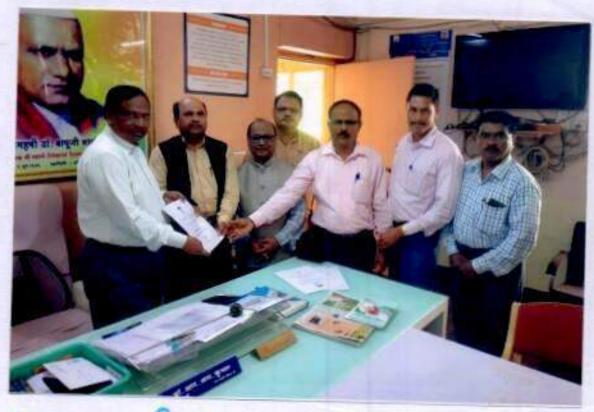

NAAC - "A" GRADE

Out No. DKASC / 02 / 2022 - 23

Date: 04/04/2022

To.

Mr. Pramod V. Mane, Founder, Analyte Pharma Job Training Institute Kolhapur

Ex-Revenue Minister, Molarashka Spain

Subject - Invitation as Resource Person...

As per the telephonic discussion, I am pleased to invite you as Resource Person for one day workshop on "Instrumentation Handling and Career Opportunities in Pharma Industry". The workshop will be held at our college under MoU with Department of Chemistry on Tuesday, 05th April, 2022 between 11.00 am to 4.00 pm.

We believe that your participation as resource person in this workshop would be a great opportunity for us. Your thoughts, expertise and experience enable to gain knowledge to one and all. We look forward to your presence and guidance.

Thanking you,

Yours faithfully,

Duckales

(Prof. (Dr). V. S. Dhekale) I/c Principal D.K.A.S.C. College, lchalkaranji.

"ज्ञान, विज्ञान आणि सुसंस्कार यांसाठी शिक्षण प्रसार"

-- शिक्षणमहर्षी हाँ. बापूजी सार्कुखे