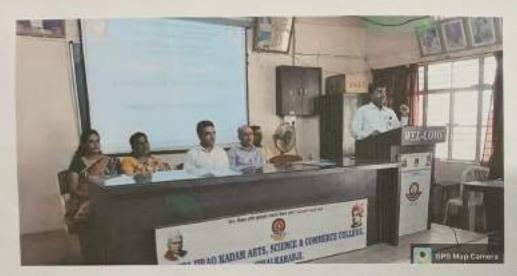

#### NOTICE

All the students of B. Sc. III (Chemistry) & M. Sc. I (Organic Chemistry) are hereby informed that our department Organized One Day Workshop on "Instrumentation Handling & Career Opportunities in Pharma Industry" in Collaboration with Analyte Pharmajob Training Institute Kolhapur on Tuesday, 05th April 2022, at 11.00 am. So all should remain present in time in college auditorium.

As per the telephonic discussion, I am pleased to invite you as Resource Person for one day workshop on "Instrumentation Handling and Career Opportunities in Pharma Industry". The workshop will be held at our college under MoU with Department of Chemistry on Tuesday, 05th April, 2022 between 11.00 am to 4.00 pm.

## Tuesday, 05<sup>th</sup> April 2022 at 11.30 AM

**Programme Schedule** 

|                                    |    | Programme Schedule                                                            |
|------------------------------------|----|-------------------------------------------------------------------------------|
| 05 <sup>th</sup> April 202         | 22 | <b>Time: 11.30 AM</b>                                                         |
|                                    |    | Inaugural Ceremony                                                            |
| Introduction & Welcome             | :  | Dr. A. A. Ghare HOD, Department of Chemistry, DKASC College, Ichalkaranji     |
| Presidential Remark                | :  | Dr. V. S. Dhekale, I/C Principal, DKASC College, Ichalkaranji                 |
| In presence of                     | :  | Prof. D. A. Yadav, Vice Principal, DKASC College, Ichalkaranji                |
| Vote of Thanks                     | :  | Ms. S. S. Pujari, Department of Chemistry, DKASC College, Ichalkaranji        |
|                                    |    | Programme Flow                                                                |
|                                    |    | Session I Time: 12.00 pm.                                                     |
| Introduction                       | :  | <b>Dr. D. A. Kumbhar</b> Department of Chemistry, DKASC College, Ichalkaranji |
| <b>Expert Lecture</b>              | :  | Hon'ble Mr. Pramod V. Mane, Analyte Pharma Job Training Institute Kolhapur    |
| Title of Lecture                   | :  | Instrumentation Handling in Pharma Industry                                   |
| Vote of Thanks                     | :  | Ms. P. A. Mongunde, Department of Chemistry, DKASC College, Ichalkaranji      |
| Lunch/Tea Break                    |    | Time: 1.30 pm to 2.00                                                         |
|                                    |    | Session II Time: 2.00 pm                                                      |
| Expert Lecture                     | :  | Hon'ble Mr. Pramod V. Mane, Analyte Pharma Job Training Institute Kolhapur    |
| Title of Lecture                   | :  | Career Opportunities in Pharma Industry                                       |
| Concluding Remark & Vote of Thanks | :  | Ms. S. S. Pujari, Department of Chemistry, DKASC College, Ichalkaranji        |
| Anchoring                          | :  | Ms. S. B. Fadatare                                                            |