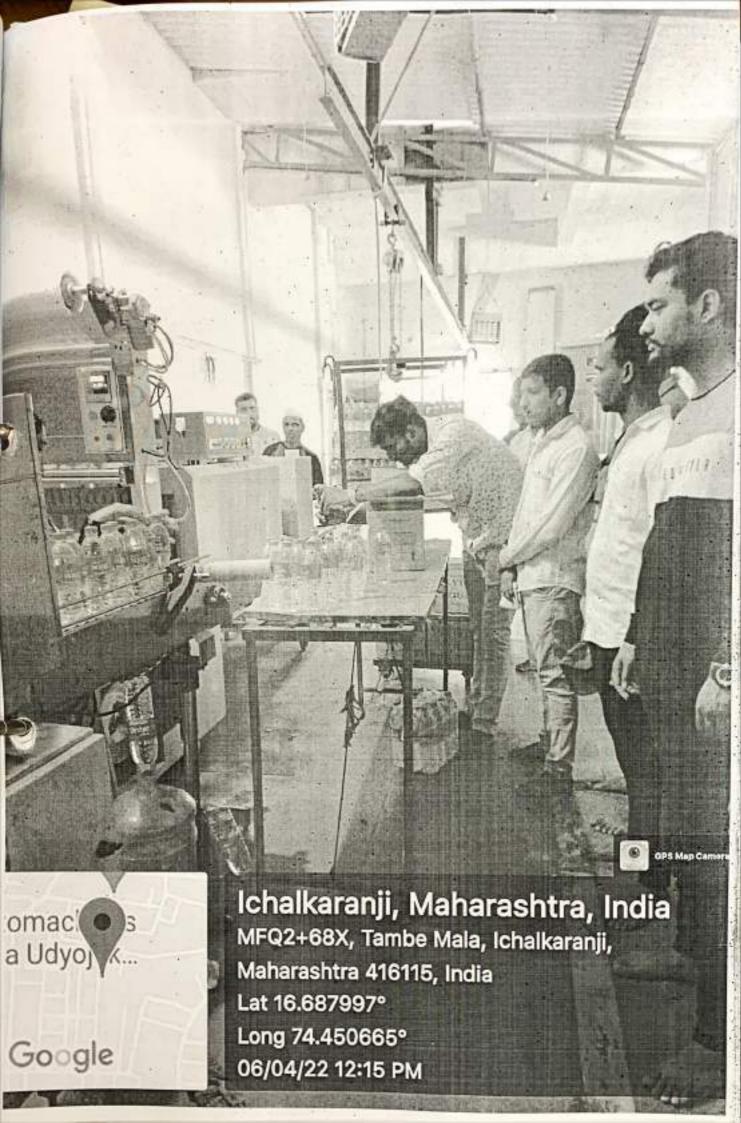

#### NOTICE

All the students of B. Sc. III (Chemistry) & M. Sc. I (Organic Chemistry) are hereby informed that our department Organized One Day Workshop on "Instrumentation Handling & Career Opportunities in Pharma Industry" in Collaboration with Analyte Pharmajob Training Institute Kolhapur on Tuesday, 05th April 2022, at 11.00 am. So all should remain present in time in college auditorium.

As per the telephonic discussion, I am pleased to invite you as Resource Person for one day workshop on "Instrumentation Handling and Career Opportunities in Pharma Industry". The workshop will be held at our college under MoU with Department of Chemistry on Tuesday, 05th April, 2022 between 11.00 am to 4.00 pm.