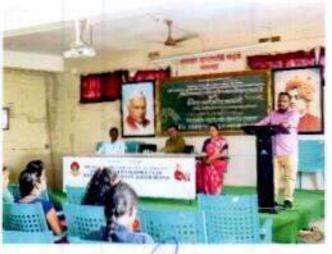

President
Prof. (Dr.) V. S. Dhekale
I/C Principal,
Dattajirao Kadam Arts,
Science & Commerce College,
Ichalkaranji

नॅक मानांकन - "A"

## **Organizing Committee**

Dr. A. A. Ghare,

Dr. D. A. Kumbhar

Dr. Dr. V. V. Ganbavle

**Convenor & HOD** 

**Organising Secretory** 

**IQAC Coordinator** 

Mr. N. H Waghmare, Mr. S. R. More, Ms. S. A. Mattiwad,

## Tuesday, 05<sup>th</sup> April 2022 at 11.30 AM

**Programme Schedule** 

|                                    |    | Programme Schedule                                                            |
|------------------------------------|----|-------------------------------------------------------------------------------|
| 05 <sup>th</sup> April 202         | 22 | <b>Time: 11.30 AM</b>                                                         |
|                                    |    | Inaugural Ceremony                                                            |
| Introduction & Welcome             | :  | Dr. A. A. Ghare HOD, Department of Chemistry, DKASC College, Ichalkaranji     |
| Presidential Remark                | :  | Dr. V. S. Dhekale, I/C Principal, DKASC College, Ichalkaranji                 |
| In presence of                     | :  | Prof. D. A. Yadav, Vice Principal, DKASC College, Ichalkaranji                |
| Vote of Thanks                     | :  | Ms. S. S. Pujari, Department of Chemistry, DKASC College, Ichalkaranji        |
|                                    |    | Programme Flow                                                                |
|                                    |    | Session I Time: 12.00 pm.                                                     |
| Introduction                       | :  | <b>Dr. D. A. Kumbhar</b> Department of Chemistry, DKASC College, Ichalkaranji |
| <b>Expert Lecture</b>              | :  | Hon'ble Mr. Pramod V. Mane, Analyte Pharma Job Training Institute Kolhapur    |
| Title of Lecture                   | :  | Instrumentation Handling in Pharma Industry                                   |
| Vote of Thanks                     | :  | Ms. P. A. Mongunde, Department of Chemistry, DKASC College, Ichalkaranji      |
| Lunch/Tea Break                    |    | Time: 1.30 pm to 2.00                                                         |
|                                    |    | Session II Time: 2.00 pm                                                      |
| Expert Lecture                     | :  | Hon'ble Mr. Pramod V. Mane, Analyte Pharma Job Training Institute Kolhapur    |
| Title of Lecture                   | :  | Career Opportunities in Pharma Industry                                       |
| Concluding Remark & Vote of Thanks | :  | Ms. S. S. Pujari, Department of Chemistry, DKASC College, Ichalkaranji        |
| Anchoring                          | :  | Ms. S. B. Fadatare                                                            |