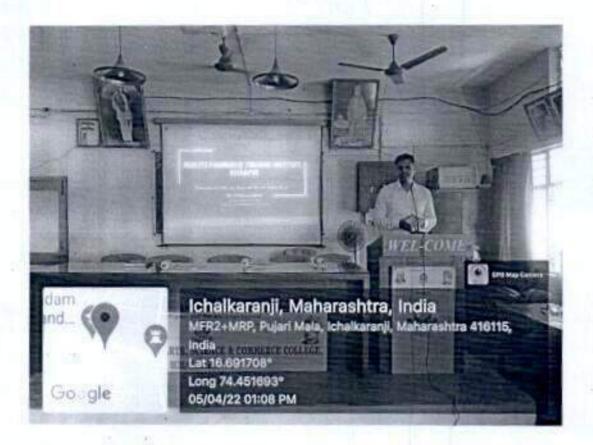

#### NOTICE

All the students of B. Sc. III (Chemistry) & M. Sc. I (Organic Chemistry) are hereby informed that our department Organized One Day Workshop on "Instrumentation Handling & Career Opportunities in Pharma Industry" in Collaboration with Analyte Pharmajob Training Institute Kolhapur on Tuesday, 05th April 2022, at 11.00 am. So all should remain present in time in college auditorium.

As per the telephonic discussion, I am pleased to invite you as Resource Person for one day workshop on "Instrumentation Handling and Career Opportunities in Pharma Industry". The workshop will be held at our college under MoU with Department of Chemistry on Tuesday, 05th April, 2022 between 11.00 am to 4.00 pm.

## Tuesday, 05<sup>th</sup> April 2022 at 11.30 AM

**Programme Schedule** 

|                                    |    | Programme Schedule                                                            |
|------------------------------------|----|-------------------------------------------------------------------------------|
| 05 <sup>th</sup> April 202         | 22 | <b>Time: 11.30 AM</b>                                                         |
|                                    |    | Inaugural Ceremony                                                            |
| Introduction & Welcome             | :  | Dr. A. A. Ghare HOD, Department of Chemistry, DKASC College, Ichalkaranji     |
| Presidential Remark                | :  | Dr. V. S. Dhekale, I/C Principal, DKASC College, Ichalkaranji                 |
| In presence of                     | :  | Prof. D. A. Yadav, Vice Principal, DKASC College, Ichalkaranji                |
| Vote of Thanks                     | :  | Ms. S. S. Pujari, Department of Chemistry, DKASC College, Ichalkaranji        |
|                                    |    | Programme Flow                                                                |
|                                    |    | Session I Time: 12.00 pm.                                                     |
| Introduction                       | :  | <b>Dr. D. A. Kumbhar</b> Department of Chemistry, DKASC College, Ichalkaranji |
| <b>Expert Lecture</b>              | :  | Hon'ble Mr. Pramod V. Mane, Analyte Pharma Job Training Institute Kolhapur    |
| Title of Lecture                   | :  | Instrumentation Handling in Pharma Industry                                   |
| Vote of Thanks                     | :  | Ms. P. A. Mongunde, Department of Chemistry, DKASC College, Ichalkaranji      |
| Lunch/Tea Break                    |    | Time: 1.30 pm to 2.00                                                         |
|                                    |    | Session II Time: 2.00 pm                                                      |
| Expert Lecture                     | :  | Hon'ble Mr. Pramod V. Mane, Analyte Pharma Job Training Institute Kolhapur    |
| Title of Lecture                   | :  | Career Opportunities in Pharma Industry                                       |
| Concluding Remark & Vote of Thanks | :  | Ms. S. S. Pujari, Department of Chemistry, DKASC College, Ichalkaranji        |
| Anchoring                          | :  | Ms. S. B. Fadatare                                                            |