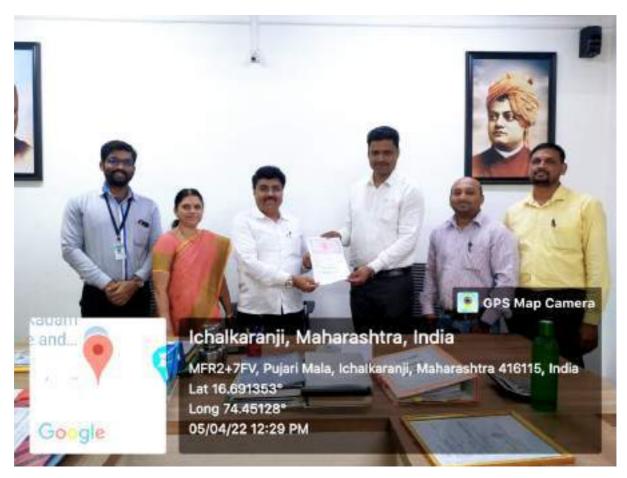

NAAC - "A" GRADE

Out No. DKASC / 02 / 2022 - 23

Date: 04/04/2022

To.

Mr. Pramod V. Mane, Founder, Analyte Pharma Job Training Institute Kolhapur

Ex-Revenue Minister, Molarashka Spain

Subject - Invitation as Resource Person...

As per the telephonic discussion, I am pleased to invite you as Resource Person for one day workshop on "Instrumentation Handling and Career Opportunities in Pharma Industry". The workshop will be held at our college under MoU with Department of Chemistry on Tuesday, 05th April, 2022 between 11.00 am to 4.00 pm.

We believe that your participation as resource person in this workshop would be a great opportunity for us. Your thoughts, expertise and experience enable to gain knowledge to one and all. We look forward to your presence and guidance.

Thanking you,

Yours faithfully,

Duckales

(Prof. (Dr). V. S. Dhekale) I/c Principal D.K.A.S.C. College, lchalkaranji.

"ज्ञान, विज्ञान आणि सुसंस्कार यांसाठी शिक्षण प्रसार"

-- शिक्षणमहर्षी हाँ. बापूजी सार्कुखे