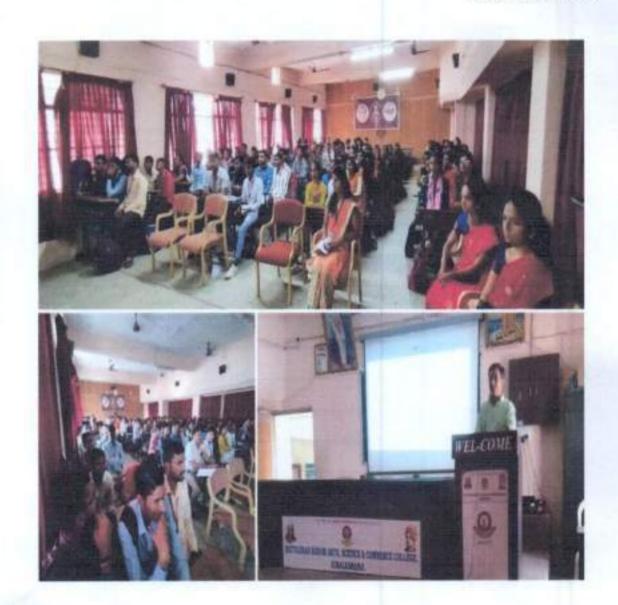

#### NOTICE

All the students of B. Sc. III (Chemistry) & M. Sc. I (Organic Chemistry) are hereby informed that our department Organized One Day Workshop on "Instrumentation Handling & Career Opportunities in Pharma Industry" in Collaboration with Analyte Pharmajob Training Institute Kolhapur on Tuesday, 05th April 2022, at 11.00 am. So all should remain present in time in college auditorium.

As per the telephonic discussion, I am pleased to invite you as Resource Person for one day workshop on "Instrumentation Handling and Career Opportunities in Pharma Industry". The workshop will be held at our college under MoU with Department of Chemistry on Tuesday, 05th April, 2022 between 11.00 am to 4.00 pm.

## Dattajirao Kadam Arts, Science & Commerce College, Ichalkaranji, District: - Kolhapur

(Affiliated to Shivaji University, Kolhapur)

One Day Workshop on

"Instrumentation Handling & Career Opportunities in Pharma Industry" Organized Under MoU by

Department of Chemistry and IQAC in Collaboration with

Analyte Pharmajob Training Institute Kolhapur

Date: Tuesday, 05h April 2022 Time: 11.30 AM

Venue: - Seminar Hall, DKASC College

Resource Person
Mr. Pramod V. Mane,
Founder
Analyte Pharma Job
Training Institute
Kolhapur

## Tuesday, 05<sup>th</sup> April 2022 at 11.30 AM

**Programme Schedule** 

|                                    |    | Programme Schedule                                                            |
|------------------------------------|----|-------------------------------------------------------------------------------|
| 05 <sup>th</sup> April 202         | 22 | <b>Time: 11.30 AM</b>                                                         |
|                                    |    | Inaugural Ceremony                                                            |
| Introduction & Welcome             | :  | Dr. A. A. Ghare HOD, Department of Chemistry, DKASC College, Ichalkaranji     |
| Presidential Remark                | :  | Dr. V. S. Dhekale, I/C Principal, DKASC College, Ichalkaranji                 |
| In presence of                     | :  | Prof. D. A. Yadav, Vice Principal, DKASC College, Ichalkaranji                |
| Vote of Thanks                     | :  | Ms. S. S. Pujari, Department of Chemistry, DKASC College, Ichalkaranji        |
|                                    |    | Programme Flow                                                                |
|                                    |    | Session I Time: 12.00 pm.                                                     |
| Introduction                       | :  | <b>Dr. D. A. Kumbhar</b> Department of Chemistry, DKASC College, Ichalkaranji |
| <b>Expert Lecture</b>              | :  | Hon'ble Mr. Pramod V. Mane, Analyte Pharma Job Training Institute Kolhapur    |
| Title of Lecture                   | :  | Instrumentation Handling in Pharma Industry                                   |
| Vote of Thanks                     | :  | Ms. P. A. Mongunde, Department of Chemistry, DKASC College, Ichalkaranji      |
| Lunch/Tea Break                    |    | Time: 1.30 pm to 2.00                                                         |
|                                    |    | Session II Time: 2.00 pm                                                      |
| Expert Lecture                     | :  | Hon'ble Mr. Pramod V. Mane, Analyte Pharma Job Training Institute Kolhapur    |
| Title of Lecture                   | :  | Career Opportunities in Pharma Industry                                       |
| Concluding Remark & Vote of Thanks | :  | Ms. S. S. Pujari, Department of Chemistry, DKASC College, Ichalkaranji        |
| Anchoring                          | :  | Ms. S. B. Fadatare                                                            |