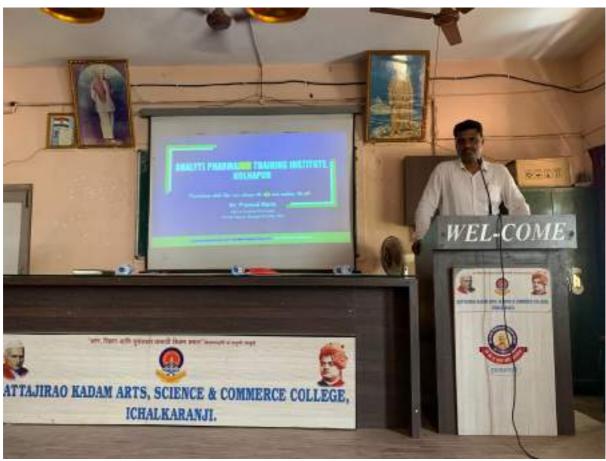

#### NOTICE

All the students of B. Sc. III (Chemistry) & M. Sc. I (Organic Chemistry) are hereby informed that our department Organized One Day Workshop on "Instrumentation Handling & Career Opportunities in Pharma Industry" in Collaboration with Analyte Pharmajob Training Institute Kolhapur on Tuesday, 05th April 2022, at 11.00 am. So all should remain present in time in college auditorium.

## Dattajirao Kadam Arts, Science & Commerce College, Ichalkaranji, District: - Kolhapur

(Affiliated to Shivaji University, Kolhapur)

One Day Workshop on

"Instrumentation Handling & Career Opportunities in Pharma Industry" Organized Under MoU by

Department of Chemistry and IQAC in Collaboration with

Analyte Pharmajob Training Institute Kolhapur

Date: Tuesday, 05h April 2022 Time: 11.30 AM

Venue: - Seminar Hall, DKASC College

Resource Person
Mr. Pramod V. Mane,
Founder
Analyte Pharma Job
Training Institute
Kolhapur

## Tuesday, 05<sup>th</sup> April 2022 at 11.30 AM

**Programme Schedule** 

|                                    |    | Programme Schedule                                                            |
|------------------------------------|----|-------------------------------------------------------------------------------|
| 05 <sup>th</sup> April 202         | 22 | <b>Time: 11.30 AM</b>                                                         |
|                                    |    | Inaugural Ceremony                                                            |
| Introduction & Welcome             | :  | Dr. A. A. Ghare HOD, Department of Chemistry, DKASC College, Ichalkaranji     |
| Presidential Remark                | :  | Dr. V. S. Dhekale, I/C Principal, DKASC College, Ichalkaranji                 |
| In presence of                     | :  | Prof. D. A. Yadav, Vice Principal, DKASC College, Ichalkaranji                |
| Vote of Thanks                     | :  | Ms. S. S. Pujari, Department of Chemistry, DKASC College, Ichalkaranji        |
|                                    |    | Programme Flow                                                                |
|                                    |    | Session I Time: 12.00 pm.                                                     |
| Introduction                       | :  | <b>Dr. D. A. Kumbhar</b> Department of Chemistry, DKASC College, Ichalkaranji |
| <b>Expert Lecture</b>              | :  | Hon'ble Mr. Pramod V. Mane, Analyte Pharma Job Training Institute Kolhapur    |
| Title of Lecture                   | :  | Instrumentation Handling in Pharma Industry                                   |
| Vote of Thanks                     | :  | Ms. P. A. Mongunde, Department of Chemistry, DKASC College, Ichalkaranji      |
| Lunch/Tea Break                    |    | Time: 1.30 pm to 2.00                                                         |
|                                    |    | Session II Time: 2.00 pm                                                      |
| Expert Lecture                     | :  | Hon'ble Mr. Pramod V. Mane, Analyte Pharma Job Training Institute Kolhapur    |
| Title of Lecture                   | :  | Career Opportunities in Pharma Industry                                       |
| Concluding Remark & Vote of Thanks | :  | Ms. S. S. Pujari, Department of Chemistry, DKASC College, Ichalkaranji        |
| Anchoring                          | :  | Ms. S. B. Fadatare                                                            |