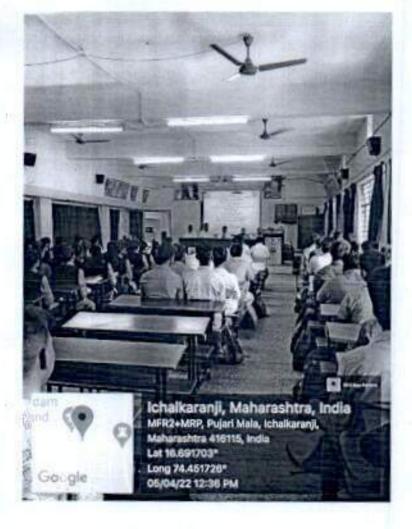

#### NOTICE

All the students of B. Sc. III (Chemistry) & M. Sc. I (Organic Chemistry) are hereby informed that our department Organized One Day Workshop on "Instrumentation Handling & Career Opportunities in Pharma Industry" in Collaboration with Analyte Pharmajob Training Institute Kolhapur on Tuesday, 05th April 2022, at 11.00 am. So all should remain present in time in college auditorium.

As per the telephonic discussion, I am pleased to invite you as Resource Person for one day workshop on "Instrumentation Handling and Career Opportunities in Pharma Industry". The workshop will be held at our college under MoU with Department of Chemistry on Tuesday, 05th April, 2022 between 11.00 am to 4.00 pm.

## Tuesday, 05<sup>th</sup> April 2022 at 11.30 AM

**Programme Schedule** 

|                                    |    | Programme Schedule                                                            |
|------------------------------------|----|-------------------------------------------------------------------------------|
| 05 <sup>th</sup> April 202         | 22 | <b>Time: 11.30 AM</b>                                                         |
|                                    |    | Inaugural Ceremony                                                            |
| Introduction & Welcome             | :  | Dr. A. A. Ghare HOD, Department of Chemistry, DKASC College, Ichalkaranji     |
| Presidential Remark                | :  | Dr. V. S. Dhekale, I/C Principal, DKASC College, Ichalkaranji                 |
| In presence of                     | :  | Prof. D. A. Yadav, Vice Principal, DKASC College, Ichalkaranji                |
| Vote of Thanks                     | :  | Ms. S. S. Pujari, Department of Chemistry, DKASC College, Ichalkaranji        |
|                                    |    | Programme Flow                                                                |
|                                    |    | Session I Time: 12.00 pm.                                                     |
| Introduction                       | :  | <b>Dr. D. A. Kumbhar</b> Department of Chemistry, DKASC College, Ichalkaranji |
| <b>Expert Lecture</b>              | :  | Hon'ble Mr. Pramod V. Mane, Analyte Pharma Job Training Institute Kolhapur    |
| Title of Lecture                   | :  | Instrumentation Handling in Pharma Industry                                   |
| Vote of Thanks                     | :  | Ms. P. A. Mongunde, Department of Chemistry, DKASC College, Ichalkaranji      |
| Lunch/Tea Break                    |    | Time: 1.30 pm to 2.00                                                         |
|                                    |    | Session II Time: 2.00 pm                                                      |
| Expert Lecture                     | :  | Hon'ble Mr. Pramod V. Mane, Analyte Pharma Job Training Institute Kolhapur    |
| Title of Lecture                   | :  | Career Opportunities in Pharma Industry                                       |
| Concluding Remark & Vote of Thanks | :  | Ms. S. S. Pujari, Department of Chemistry, DKASC College, Ichalkaranji        |
| Anchoring                          | :  | Ms. S. B. Fadatare                                                            |