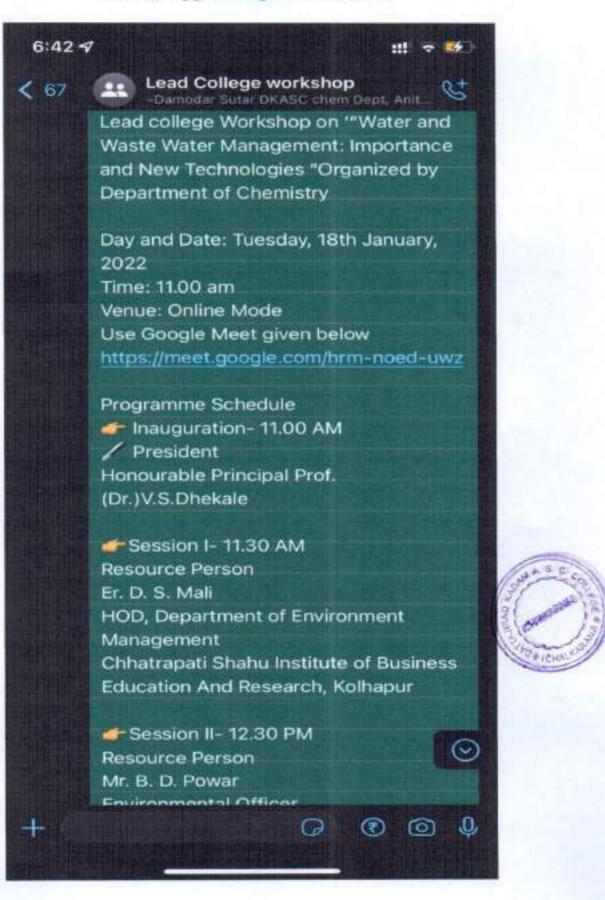

Office : (0230) 2420 412, Email : dkasccollege@gmail.com Website : www.dkasc.ac.in

P. G. DEPARTMENT OF CHEMISTRY

**One Day Lead College Workshop** 

on

**"Water and Waste Water Management:** 

**Importance and New Technologies "** 

Organized by

**Department of Chemistry and IQAC** 

Date: Tuesday, 18<sup>th</sup> January 2022

Time: 11.00 AM

Venue: Online through Google Meet

PDF SIGNER DEMO VERSION

# Tuesday, 18<sup>th</sup> January 2022 at 11.00 AM

| 18 <sup>th</sup> Jan, 202             | 22    | 27                                                                                            | Time: 11.00 AM                                                                                                                                                                                                                                                                                                                                                                                                                                                                                                                                                                                                                                                                                                                                                                                                                                                                                                                                                                                                                                                                                                                                                                                                                                                                                                                                                                                                                                                                                                                                                                                                                                                                                                                                                                                                                                                                                                                                                                                                                                                                                                                 |
|---------------------------------------|-------|-----------------------------------------------------------------------------------------------|--------------------------------------------------------------------------------------------------------------------------------------------------------------------------------------------------------------------------------------------------------------------------------------------------------------------------------------------------------------------------------------------------------------------------------------------------------------------------------------------------------------------------------------------------------------------------------------------------------------------------------------------------------------------------------------------------------------------------------------------------------------------------------------------------------------------------------------------------------------------------------------------------------------------------------------------------------------------------------------------------------------------------------------------------------------------------------------------------------------------------------------------------------------------------------------------------------------------------------------------------------------------------------------------------------------------------------------------------------------------------------------------------------------------------------------------------------------------------------------------------------------------------------------------------------------------------------------------------------------------------------------------------------------------------------------------------------------------------------------------------------------------------------------------------------------------------------------------------------------------------------------------------------------------------------------------------------------------------------------------------------------------------------------------------------------------------------------------------------------------------------|
|                                       |       | Inaugural Ceremon                                                                             | ay                                                                                                                                                                                                                                                                                                                                                                                                                                                                                                                                                                                                                                                                                                                                                                                                                                                                                                                                                                                                                                                                                                                                                                                                                                                                                                                                                                                                                                                                                                                                                                                                                                                                                                                                                                                                                                                                                                                                                                                                                                                                                                                             |
| Introduction & Welcome                | :     | Dr. A. A. Ghare<br>HOD, Department of Ch                                                      | emistry, DKASC College, Ichalkaranji                                                                                                                                                                                                                                                                                                                                                                                                                                                                                                                                                                                                                                                                                                                                                                                                                                                                                                                                                                                                                                                                                                                                                                                                                                                                                                                                                                                                                                                                                                                                                                                                                                                                                                                                                                                                                                                                                                                                                                                                                                                                                           |
| Presidential Remark                   | •     | Dr. V. S. Dhekale,<br>I/C Principal, DKASC C                                                  | ollege, Ichalkaranji                                                                                                                                                                                                                                                                                                                                                                                                                                                                                                                                                                                                                                                                                                                                                                                                                                                                                                                                                                                                                                                                                                                                                                                                                                                                                                                                                                                                                                                                                                                                                                                                                                                                                                                                                                                                                                                                                                                                                                                                                                                                                                           |
| In presence of                        | :     | Prof. D. A. Yadav,<br>Vice Principal, DKASC<br>Dr. P. K. Waghamare,<br>Lead College Coordinat | College, Ichalkaranji<br>or, DKASC College, Ichalkaranji                                                                                                                                                                                                                                                                                                                                                                                                                                                                                                                                                                                                                                                                                                                                                                                                                                                                                                                                                                                                                                                                                                                                                                                                                                                                                                                                                                                                                                                                                                                                                                                                                                                                                                                                                                                                                                                                                                                                                                                                                                                                       |
| Vote of Thanks                        | ः     | Ms. S. J. Kamble,<br>Department of Chemistry,                                                 | , DKASC College, Ichalkaranji                                                                                                                                                                                                                                                                                                                                                                                                                                                                                                                                                                                                                                                                                                                                                                                                                                                                                                                                                                                                                                                                                                                                                                                                                                                                                                                                                                                                                                                                                                                                                                                                                                                                                                                                                                                                                                                                                                                                                                                                                                                                                                  |
|                                       |       | Programme Flow                                                                                | 5.50 17.17 W 16.90                                                                                                                                                                                                                                                                                                                                                                                                                                                                                                                                                                                                                                                                                                                                                                                                                                                                                                                                                                                                                                                                                                                                                                                                                                                                                                                                                                                                                                                                                                                                                                                                                                                                                                                                                                                                                                                                                                                                                                                                                                                                                                             |
|                                       |       | Session I                                                                                     | Time: 11.30 pm.                                                                                                                                                                                                                                                                                                                                                                                                                                                                                                                                                                                                                                                                                                                                                                                                                                                                                                                                                                                                                                                                                                                                                                                                                                                                                                                                                                                                                                                                                                                                                                                                                                                                                                                                                                                                                                                                                                                                                                                                                                                                                                                |
| Introduction                          | ः     | Dr. D. A. Kumbhar<br>Department of Chemistry                                                  | y, DKASC College, Ichalkaranji                                                                                                                                                                                                                                                                                                                                                                                                                                                                                                                                                                                                                                                                                                                                                                                                                                                                                                                                                                                                                                                                                                                                                                                                                                                                                                                                                                                                                                                                                                                                                                                                                                                                                                                                                                                                                                                                                                                                                                                                                                                                                                 |
| Expert Lecture                        |       | Hon'ble Er. D. S. Mali<br>Department of Environm<br>Chhatrapati Shahu Institu<br>Kolhapur     | The state of the second st |
| Vote of Thanks                        | •     | Ms. P. A. Mongunde,<br>Department of Chemistry                                                | y, DKASC College, Ichalkaranji                                                                                                                                                                                                                                                                                                                                                                                                                                                                                                                                                                                                                                                                                                                                                                                                                                                                                                                                                                                                                                                                                                                                                                                                                                                                                                                                                                                                                                                                                                                                                                                                                                                                                                                                                                                                                                                                                                                                                                                                                                                                                                 |
|                                       | a<br> | Session II                                                                                    | Time: 12.30 pm                                                                                                                                                                                                                                                                                                                                                                                                                                                                                                                                                                                                                                                                                                                                                                                                                                                                                                                                                                                                                                                                                                                                                                                                                                                                                                                                                                                                                                                                                                                                                                                                                                                                                                                                                                                                                                                                                                                                                                                                                                                                                                                 |
| Introduction                          | •     | Mr. S. R. More<br>Department of Chemistry                                                     | y, DKASC College, Ichalkaranji                                                                                                                                                                                                                                                                                                                                                                                                                                                                                                                                                                                                                                                                                                                                                                                                                                                                                                                                                                                                                                                                                                                                                                                                                                                                                                                                                                                                                                                                                                                                                                                                                                                                                                                                                                                                                                                                                                                                                                                                                                                                                                 |
| Expert Lecture                        | :     | Hon'ble Mr. B. D. Powar<br>Environmental Officer<br>Ajinkyatara Sahakari Sal                  | r<br>khar Karkhana Ltd. Shendre, Satara                                                                                                                                                                                                                                                                                                                                                                                                                                                                                                                                                                                                                                                                                                                                                                                                                                                                                                                                                                                                                                                                                                                                                                                                                                                                                                                                                                                                                                                                                                                                                                                                                                                                                                                                                                                                                                                                                                                                                                                                                                                                                        |
| Concluding Remark & Vote<br>of Thanks | :     | Ms. S. S. Pujari,                                                                             | y, DKASC College, Ichalkaranji                                                                                                                                                                                                                                                                                                                                                                                                                                                                                                                                                                                                                                                                                                                                                                                                                                                                                                                                                                                                                                                                                                                                                                                                                                                                                                                                                                                                                                                                                                                                                                                                                                                                                                                                                                                                                                                                                                                                                                                                                                                                                                 |
| Anchoring                             | :     | Ms. S. B. Fadatare                                                                            | 에 가지 같은 것 같은                                                                                                                                                                                                                                                                                                                                                                                                                                                                                                                                                                                                                                                                                                                                                                                                                                                                                                                                                                                                                                                                                                                                                                                                                                                                                                                                                                                                                                                                                                                                                                                                                                                                                                                                                                                                                                                                                                                                                                                                                                                                                     |