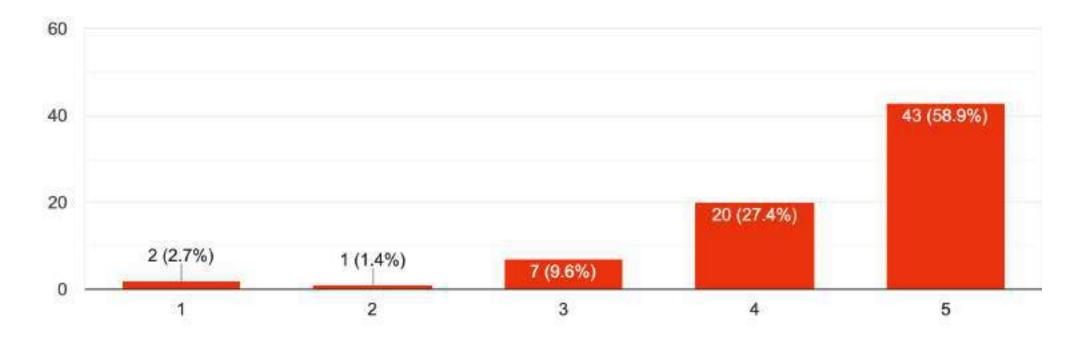

# **Summary Table**

| Sr.<br>No.                                                                                                                                                                                    | Organizing Department      | :         | <b>Department of C</b> | Chemistry and IQAC    |
|-----------------------------------------------------------------------------------------------------------------------------------------------------------------------------------------------|----------------------------|-----------|------------------------|-----------------------|
|                                                                                                                                                                                               |                            |           | One Day Lead           | College Workshop      |
| 1                                                                                                                                                                                             | Title of activity          | :         | on "Water and Was      | ste Water Management: |
|                                                                                                                                                                                               |                            |           | Importance and         | New Technologies "    |
| 2                                                                                                                                                                                             | Date of activity           | :         | 18 <sup>th</sup> .     | Jan 2022              |
| 3                                                                                                                                                                                             | Venue/Platform.            | :         | Online throu           | igh Google Meet       |
| 4                                                                                                                                                                                             | Participation              |           |                        |                       |
| No.Organizing Department :Department of Chemistry and IQACNo.One Day Lead College Workshop1Title of activity:1Title of activity:2Date of activity:3Venue/Platform.:Online through Google Meet |                            |           | 181                    |                       |
|                                                                                                                                                                                               | b. Gender                  | :         | <b>Male - 95</b>       | Female – 86           |
|                                                                                                                                                                                               | c. Designation             | :         | Student – 156          | Faculty- 25           |
|                                                                                                                                                                                               | d. University/Other if any | <b>/:</b> | Home University- 174   | Other-7               |