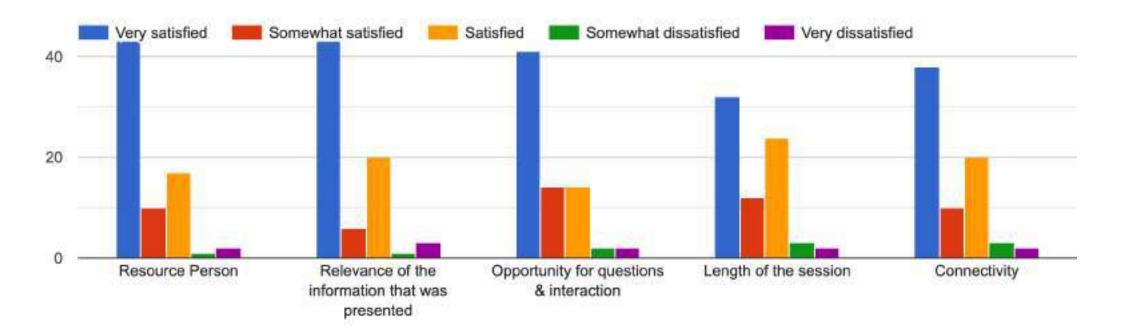

niversity, Kolhar Maharashtra    | 7875632626     | 5 5                       |    |
| 78    | 1/19/2022 10 15:24 giridharghugre@gmail.com                                        | Giridhar Maruti Ghugare Students                                                                               | Dkasc college Shivaji University Maharashtra                       | 9960819024     | 4.5                       |    |

HEAD, Department of Chemistry, Dattajirao Kadam Aris, Science & Commerce College, ICHALKARANJI,

ABC

Form Responses 1 -

78

78

91) 21.

秋: 11

C Capito

# **Feedback Analysis**

How would you rate today's session I on "Water and Waste Water Management: Importance and New Technologies" -Er. D. S. Mali. 73 responses



Please rate you satisfaction with each of the following aspect.



How would you rate today's session II on "Water and Waste Water Management: Importance and New Technologies" by Mr. B. D. Powar <sup>73 responses</sup>



Please rate you satisfaction with each of the following aspect.



# **Feedback Profile:**

| Submitted Feedbacks   | 5      |                     |             |  |
|-----------------------|--------|---------------------|-------------|--|
| a. Total              | :      |                     | 73          |  |
| b. Gender             | :      | Male - 47           | Female -    |  |
| c. Designation        | :      | Student - 51        | Faculty- 22 |  |
| d. University/Other i | f any: | Home University- 62 | Other- 11   |  |

# **11.** Sample Certificates

"Dissemination of Education for Knowledge, Science and Culture"

P

Shri Sw