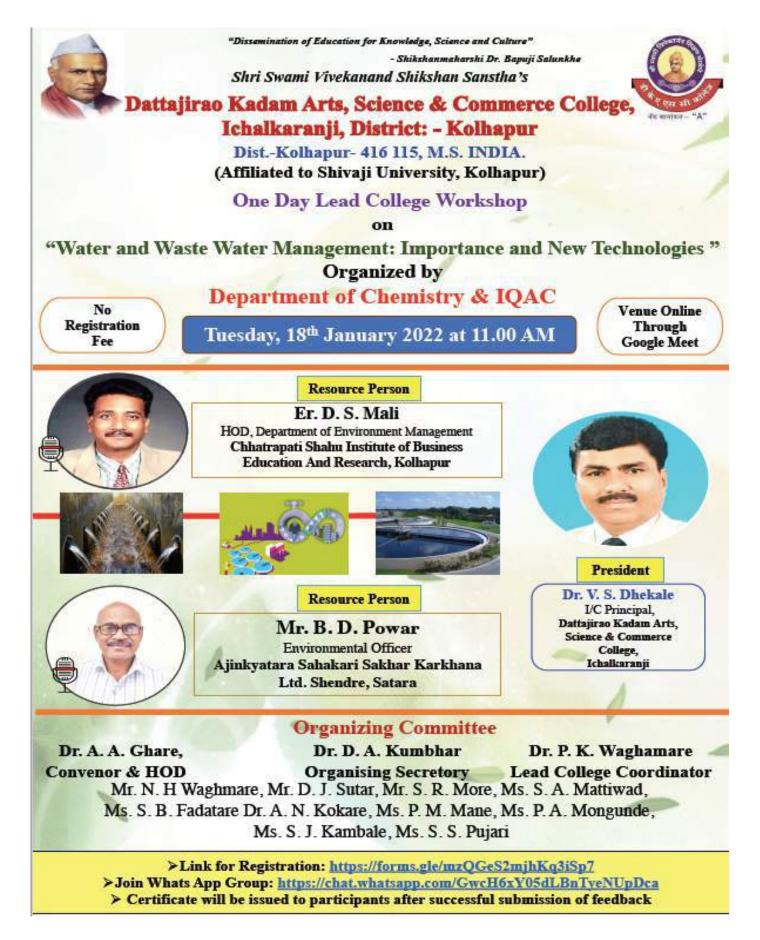

Office : (0230) 2420 412, Email : dkasccollege@gmail.com Website : www.dkasc.ac.in

P. G. DEPARTMENT OF CHEMISTRY

**One Day Lead College Workshop** 

on

**"Water and Waste Water Management:** 

**Importance and New Technologies "** 

Organized by

**Department of Chemistry and IQAC** 

Date: Tuesday, 18<sup>th</sup> January 2022

Time: 11.00 AM

Venue: Online through Google Meet

PDF SIGNER DEMO VERSION

#### Talk of invited Speakers:

Er. D. S. Mali ((HOD, Department of Environment Management Chhatrapati Shahu Institute of Business Education And Research, Kolhapur) spoke on the value of water and its management also given good examples. Overall the entire session was an interactive session. Also Mr. B. D. Powar shown reality of todays condition and given tress on self-discipline.

# Tuesday, 18<sup>th</sup> January 2022 at 11.00 AM

| 18 <sup>th</sup> Jan, 202             | 22    | 27                                                                                            | Time: 11.00 AM                                                                                                                                                                                                                                                                                                                                                                                                                                                                                                                                                                                                                                                                                                                                                                                                                                                                                                                                                                                                                                                                                                                                                                                                                                                                                                                                                                                                                                                                                                                                                                                                                                                                                                                                                                                                                                                                                                                                                                                                                                                                                                                 |
|---------------------------------------|-------|-----------------------------------------------------------------------------------------------|--------------------------------------------------------------------------------------------------------------------------------------------------------------------------------------------------------------------------------------------------------------------------------------------------------------------------------------------------------------------------------------------------------------------------------------------------------------------------------------------------------------------------------------------------------------------------------------------------------------------------------------------------------------------------------------------------------------------------------------------------------------------------------------------------------------------------------------------------------------------------------------------------------------------------------------------------------------------------------------------------------------------------------------------------------------------------------------------------------------------------------------------------------------------------------------------------------------------------------------------------------------------------------------------------------------------------------------------------------------------------------------------------------------------------------------------------------------------------------------------------------------------------------------------------------------------------------------------------------------------------------------------------------------------------------------------------------------------------------------------------------------------------------------------------------------------------------------------------------------------------------------------------------------------------------------------------------------------------------------------------------------------------------------------------------------------------------------------------------------------------------|
|                                       |       | Inaugural Ceremon                                                                             | ay                                                                                                                                                                                                                                                                                                                                                                                                                                                                                                                                                                                                                                                                                                                                                                                                                                                                                                                                                                                                                                                                                                                                                                                                                                                                                                                                                                                                                                                                                                                                                                                                                                                                                                                                                                                                                                                                                                                                                                                                                                                                                                                             |
| Introduction & Welcome                | :     | Dr. A. A. Ghare<br>HOD, Department of Ch                                                      | emistry, DKASC College, Ichalkaranji                                                                                                                                                                                                                                                                                                                                                                                                                                                                                                                                                                                                                                                                                                                                                                                                                                                                                                                                                                                                                                                                                                                                                                                                                                                                                                                                                                                                                                                                                                                                                                                                                                                                                                                                                                                                                                                                                                                                                                                                                                                                                           |
| Presidential Remark                   | •     | Dr. V. S. Dhekale,<br>I/C Principal, DKASC C                                                  | ollege, Ichalkaranji                                                                                                                                                                                                                                                                                                                                                                                                                                                                                                                                                                                                                                                                                                                                                                                                                                                                                                                                                                                                                                                                                                                                                                                                                                                                                                                                                                                                                                                                                                                                                                                                                                                                                                                                                                                                                                                                                                                                                                                                                                                                                                           |
| In presence of                        | :     | Prof. D. A. Yadav,<br>Vice Principal, DKASC<br>Dr. P. K. Waghamare,<br>Lead College Coordinat | College, Ichalkaranji<br>or, DKASC College, Ichalkaranji                                                                                                                                                                                                                                                                                                                                                                                                                                                                                                                                                                                                                                                                                                                                                                                                                                                                                                                                                                                                                                                                                                                                                                                                                                                                                                                                                                                                                                                                                                                                                                                                                                                                                                                                                                                                                                                                                                                                                                                                                                                                       |
| Vote of Thanks                        | ः     | Ms. S. J. Kamble,<br>Department of Chemistry,                                                 | , DKASC College, Ichalkaranji                                                                                                                                                                                                                                                                                                                                                                                                                                                                                                                                                                                                                                                                                                                                                                                                                                                                                                                                                                                                                                                                                                                                                                                                                                                                                                                                                                                                                                                                                                                                                                                                                                                                                                                                                                                                                                                                                                                                                                                                                                                                                                  |
|                                       |       | Programme Flow                                                                                | 5.50 17.17 W 16.90                                                                                                                                                                                                                                                                                                                                                                                                                                                                                                                                                                                                                                                                                                                                                                                                                                                                                                                                                                                                                                                                                                                                                                                                                                                                                                                                                                                                                                                                                                                                                                                                                                                                                                                                                                                                                                                                                                                                                                                                                                                                                                             |
|                                       |       | Session I                                                                                     | Time: 11.30 pm.                                                                                                                                                                                                                                                                                                                                                                                                                                                                                                                                                                                                                                                                                                                                                                                                                                                                                                                                                                                                                                                                                                                                                                                                                                                                                                                                                                                                                                                                                                                                                                                                                                                                                                                                                                                                                                                                                                                                                                                                                                                                                                                |
| Introduction                          | ः     | Dr. D. A. Kumbhar<br>Department of Chemistry                                                  | y, DKASC College, Ichalkaranji                                                                                                                                                                                                                                                                                                                                                                                                                                                                                                                                                                                                                                                                                                                                                                                                                                                                                                                                                                                                                                                                                                                                                                                                                                                                                                                                                                                                                                                                                                                                                                                                                                                                                                                                                                                                                                                                                                                                                                                                                                                                                                 |
| Expert Lecture                        |       | Hon'ble Er. D. S. Mali<br>Department of Environm<br>Chhatrapati Shahu Institu<br>Kolhapur     | The state of the second st |
| Vote of Thanks                        | •     | Ms. P. A. Mongunde,<br>Department of Chemistry                                                | y, DKASC College, Ichalkaranji                                                                                                                                                                                                                                                                                                                                                                                                                                                                                                                                                                                                                                                                                                                                                                                                                                                                                                                                                                                                                                                                                                                                                                                                                                                                                                                                                                                                                                                                                                                                                                                                                                                                                                                                                                                                                                                                                                                                                                                                                                                                                                 |
|                                       | a<br> | Session II                                                                                    | Time: 12.30 pm                                                                                                                                                                                                                                                                                                                                                                                                                                                                                                                                                                                                                                                                                                                                                                                                                                                                                                                                                                                                                                                                                                                                                                                                                                                                                                                                                                                                                                                                                                                                                                                                                                                                                                                                                                                                                                                                                                                                                                                                                                                                                                                 |
| Introduction                          | •     | Mr. S. R. More<br>Department of Chemistry                                                     | y, DKASC College, Ichalkaranji                                                                                                                                                                                                                                                                                                                                                                                                                                                                                                                                                                                                                                                                                                                                                                                                                                                                                                                                                                                                                                                                                                                                                                                                                                                                                                                                                                                                                                                                                                                                                                                                                                                                                                                                                                                                                                                                                                                                                                                                                                                                                                 |
| Expert Lecture                        | :     | Hon'ble Mr. B. D. Powar<br>Environmental Officer<br>Ajinkyatara Sahakari Sal                  | r<br>khar Karkhana Ltd. Shendre, Satara                                                                                                                                                                                                                                                                                                                                                                                                                                                                                                                                                                                                                                                                                                                                                                                                                                                                                                                                                                                                                                                                                                                                                                                                                                                                                                                                                                                                                                                                                                                                                                                                                                                                                                                                                                                                                                                                                                                                                                                                                                                                                        |
| Concluding Remark & Vote<br>of Thanks | :     | Ms. S. S. Pujari,                                                                             | y, DKASC College, Ichalkaranji                                                                                                                                                                                                                                                                                                                                                                                                                                                                                                                                                                                                                                                                                                                                                                                                                                                                                                                                                                                                                                                                                                                                                                                                                                                                                                                                                                                                                                                                                                                                                                                                                                                                                                                                                                                                                                                                                                                                                                                                                                                                                                 |
| Anchoring                             | :     | Ms. S. B. Fadatare                                                                            | 에 가지 같은 것 같은                                                                                                                                                                                                                                                                                                                                                                                                                                                                                                                                                                                                                                                                                                                                                                                                                                                                                                                                                                                                                                                                                                                                                                                                                                                                                                                                                                                                                                                                                                                                                                                                                                                                                                                                                                                                                                                                                                                                                                                                                                                                                     |