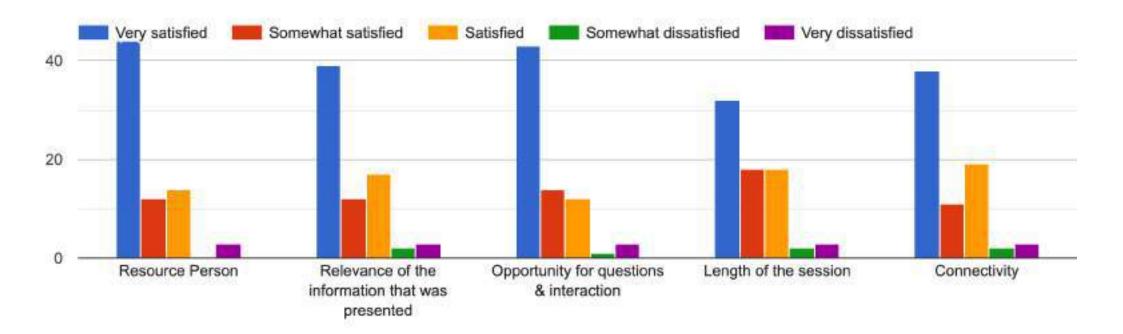

The workshop was very informative and provided the participants with valuable knowledge on various aspects of water and waste water management. Also it was helpful for creating awareness about Environmental protection and also to know about career and job opportunities in area of environmental management. For this workshop around 181 students with their faculty members of various colleges were present and they love the event as a