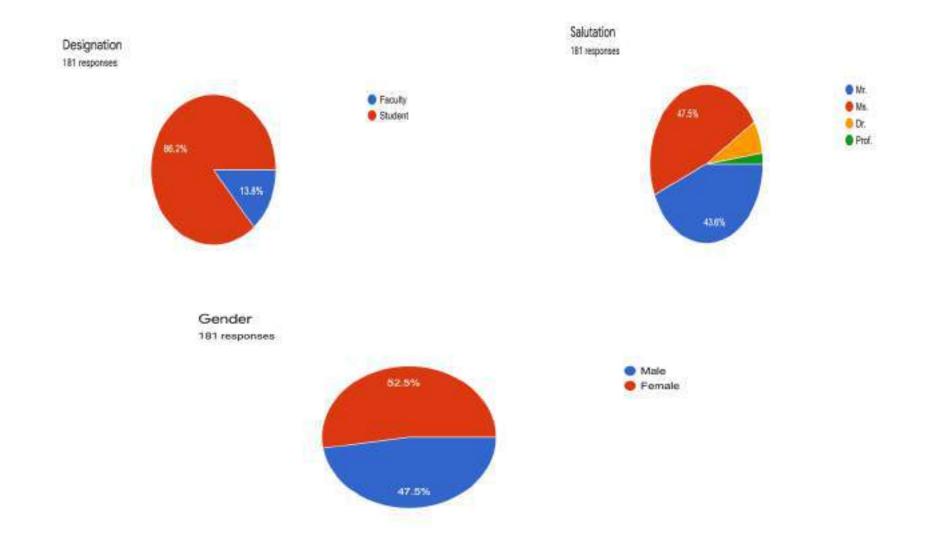

The workshop was very informative and provided the participants with valuable knowledge on various aspects of water and waste water management. Also it was helpful for creating awareness about Environmental protection and also to know about career and job opportunities in area of environmental management. For this workshop around 181 students with their faculty members of various colleges were present and they love the event as a

# **Summary Table**

| Sr.<br>No.                                                                                                                                                                                    | Organizing Department      | :         | <b>Department of C</b> | Chemistry and IQAC    |
|-----------------------------------------------------------------------------------------------------------------------------------------------------------------------------------------------|----------------------------|-----------|------------------------|-----------------------|
|                                                                                                                                                                                               |                            |           | One Day Lead           | College Workshop      |
| 1                                                                                                                                                                                             | Title of activity          | :         | on "Water and Was      | ste Water Management: |
|                                                                                                                                                                                               |                            |           | Importance and         | New Technologies "    |
| 2                                                                                                                                                                                             | Date of activity           | :         | 18 <sup>th</sup> .     | Jan 2022              |
| 3                                                                                                                                                                                             | Venue/Platform.            | :         | Online throu           | igh Google Meet       |
| 4                                                                                                                                                                                             | Participation              |           |                        |                       |
| No.Organizing Department :Department of Chemistry and IQACNo.One Day Lead College Workshop1Title of activity:1Title of activity:2Date of activity:3Venue/Platform.:Online through Google Meet |                            |           | 181                    |                       |
|                                                                                                                                                                                               | b. Gender                  | :         | <b>Male - 95</b>       | Female – 86           |
|                                                                                                                                                                                               | c. Designation             | :         | Student – 156          | Faculty- 25           |
|                                                                                                                                                                                               | d. University/Other if any | <b>/:</b> | Home University- 174   | Other-7               |