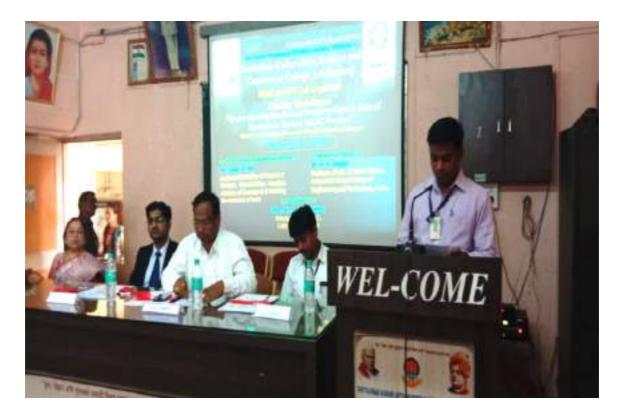

# DATTAJIRAO KADAM ARTS, SCIENCE & COMMERCE COLLEGE, ICHALKARANJI

Organized by Internal Quality Assurance Cell

Understanding Intellectual Property Rights and Roll of students in Revised NAAC Process on 20 January 2020

Shri. Sagar Pol Chief Guest Assistant Controller of Patents and Designs, Patent office Mumbai Ministry of Commerce and Industry Government of India

# Dr. N. D. Sangle

Chief Guest Professor Department of Basic Sciences Annasaheb Dange College of Engineering and Technology, Ashta

Prin. Dr. R. R. Kumbahar Principal, DKASC, College, Ichalkaranji

Venue: Auditorium hall

Time: 10:00 pm onwards

Dr. V. V. Ganbavale Mr. Avadhut Dhokare Dr. S. J. Velhal Dr. N. H. Shaikh

| orkshop on Understanding IPR and Rol                      | l of Students in Revised NAAC Process Organized by IQAC<br>Date: 20/01/2020                                                                           |
|-----------------------------------------------------------|-------------------------------------------------------------------------------------------------------------------------------------------------------|
| श्री स्वामी विवेक                                         | णि मुसंस्कार यांसाठी शिक्षण प्रसार"<br>शिक्षण महयी डॉ. वापूजी साळुंखे<br>कानंद शिक्षण संस्था, कोल्हापूर संचालित,<br>दम आर्टस, सायन्स ॲण्ड             |
| कॉमर्स                                                    | कॉलेज, इचलकरंजी                                                                                                                                       |
|                                                           | ोल्हापूर अग्रणी महाविद्यालय योजने अंतर्गत                                                                                                             |
| τ                                                         | रक दिवसीय कार्यशाळा                                                                                                                                   |
|                                                           | ectual Property Right & Roll of Students<br>evised NAAC Process"                                                                                      |
|                                                           | कार्यक्रम पत्रिका                                                                                                                                     |
| १. दीप प्रज्वलन / प्रतिमा पूज                             | न :- उपस्थित मान्यवरांचे हस्ते                                                                                                                        |
| २. स्वागत व प्रास्ताविक                                   | :- डॉ.एस.जे.वेल्हाळ                                                                                                                                   |
| ३. प्रमुख पाहुण्यांची ओळख                                 | :- प्रा . अवधूत ढोकरे                                                                                                                                 |
| ४. प्रमुख पाहुणे                                          | - मा. श्री. सागर पोळ<br>Assistant Controller of Patents & Designs<br>Patent Office - Mumbai<br>Ministry of Commerce & Industry<br>Government of India |
| ५ . प्रमुख उपस्थिती                                       | :- डॉ. एन.डी. सांगळे<br>Professor, Department of Basic Science<br>Annasaheb Dange College<br>of Engineering & Technology Ashta.                       |
| ६. अध्यक्षीय भाषण                                         | :- मा.प्राचार्य डॉ. आर. आर. कुंभार                                                                                                                    |
| ७. आभार प्रदर्शन                                          | :- डॉ.एन.एच.शेख                                                                                                                                       |
| ८. सुत्रसंचलन                                             | :- डॉ. अतिश पाटील                                                                                                                                     |
| गुरूवार, दि . २० जानेवारी २०२०,<br>वेळ:- सकाळी १० . ०० वा | स्थळ:- सभागृह                                                                                                                                         |