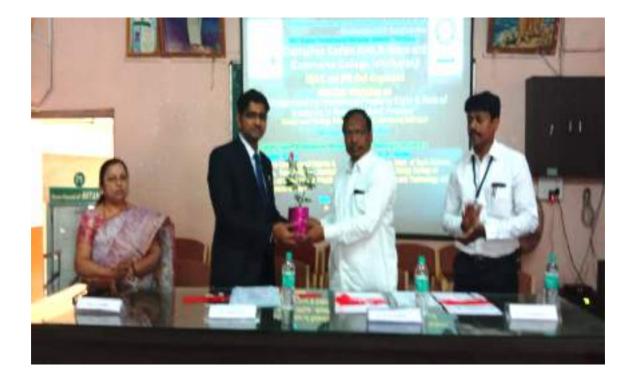

# DATTAJIRAO KADAM ARTS, SCIENCE & COMMERCE COLLEGE, ICHALKARANJI

Organized by Internal Quality Assurance Cell

Understanding Intellectual Property Rights and Roll of students in Revised NAAC Process on 20 January 2020

Shri. Sagar Pol Chief Guest Assistant Controller of Patents and Designs, Patent office Mumbai Ministry of Commerce and Industry Government of India

# Dr. N. D. Sangle

Chief Guest Professor Department of Basic Sciences Annasaheb Dange College of Engineering and Technology, Ashta

Prin. Dr. R. R. Kumbahar Principal, DKASC, College, Ichalkaranji

Venue: Auditorium hall

Time: 10:00 pm onwards

Dr. V. V. Ganbavale Mr. Avadhut Dhokare Dr. S. J. Velhal Dr. N. H. Shaikh

| orkshop on Understanding IPR and Rol                      | l of Students in Revised NAAC Process Organized by IQAC<br>Date: 20/01/2020                                                                           |
|-----------------------------------------------------------|-------------------------------------------------------------------------------------------------------------------------------------------------------|
| श्री स्वामी विवेक                                         | णि मुसंस्कार यांसाठी शिक्षण प्रसार"<br>शिक्षण महयी डॉ. वापूजी साळुंखे<br>कानंद शिक्षण संस्था, कोल्हापूर संचालित,<br>दम आर्टस, सायन्स ॲण्ड             |
| कॉमर्स                                                    | कॉलेज, इचलकरंजी                                                                                                                                       |
|                                                           | ोल्हापूर अग्रणी महाविद्यालय योजने अंतर्गत                                                                                                             |
| τ                                                         | रक दिवसीय कार्यशाळा                                                                                                                                   |
|                                                           | ectual Property Right & Roll of Students<br>evised NAAC Process"                                                                                      |
|                                                           | कार्यक्रम पत्रिका                                                                                                                                     |
| १. दीप प्रज्वलन / प्रतिमा पूज                             | न :- उपस्थित मान्यवरांचे हस्ते                                                                                                                        |
| २. स्वागत व प्रास्ताविक                                   | :- डॉ.एस.जे.वेल्हाळ                                                                                                                                   |
| ३. प्रमुख पाहुण्यांची ओळख                                 | :- प्रा . अवधूत ढोकरे                                                                                                                                 |
| ४. प्रमुख पाहुणे                                          | - मा. श्री. सागर पोळ<br>Assistant Controller of Patents & Designs<br>Patent Office - Mumbai<br>Ministry of Commerce & Industry<br>Government of India |
| ५ . प्रमुख उपस्थिती                                       | :- डॉ. एन.डी. सांगळे<br>Professor, Department of Basic Science<br>Annasaheb Dange College<br>of Engineering & Technology Ashta.                       |
| ६. अध्यक्षीय भाषण                                         | :- मा.प्राचार्य डॉ. आर. आर. कुंभार                                                                                                                    |
| ७. आभार प्रदर्शन                                          | :- डॉ.एन.एच.शेख                                                                                                                                       |
| ८. सुत्रसंचलन                                             | :- डॉ. अतिश पाटील                                                                                                                                     |
| गुरूवार, दि . २० जानेवारी २०२०,<br>वेळ:- सकाळी १० . ०० वा | स्थळ:- सभागृह                                                                                                                                         |

R.

5

One day Workshop on "Understanding Intellectual Property Right & Roll of Students in Revised NAAC Process Organized by IQAC (Under Lead College Scheme) 20 January 2020

Mr. Sagar B. Pol delivering lecture on IPR and Revised NAAC process