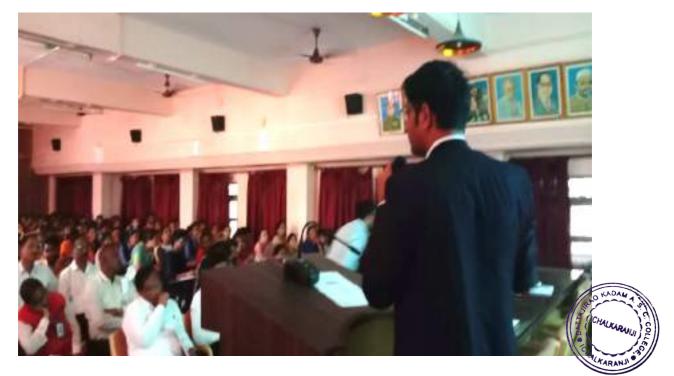

R.

5

One day Workshop on "Understanding Intellectual Property Right & Roll of Students in Revised NAAC Process Organized by IQAC (Under Lead College Scheme) 20 January 2020

Mr. Sagar B. Pol delivering lecture on IPR and Revised NAAC process