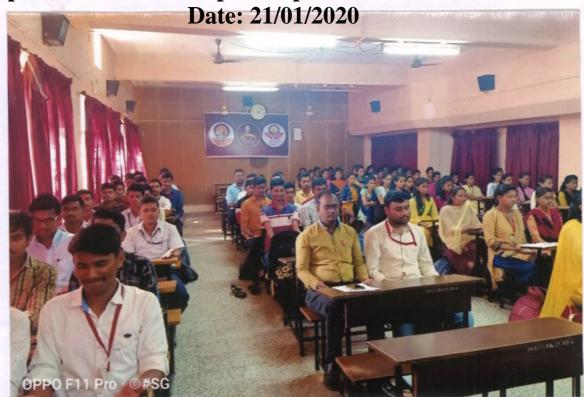

#### Workshop on "Hazardous impact of pesticides and their solution" Date: 21/01/2020

"ব্লান, বিব্লোন খ্লাতি। সুমানকাম আমাতী প্লিন্ধাতাप্रমাম" शिक्षणमहर्षि डा. बापूजी भाळुंखे

Shri Swami Vivekananda Shikshan Sanstha, Kolhapur's Dattajirao Kadam Arts, Science & Commerce College, Ichalkaranji.

#### Organized One day workshop on

"Hazardous Impact of Pesticides used in agriculture and its solution" Under Lead College Cluster Scheme of Shivaji University, Kolhapur