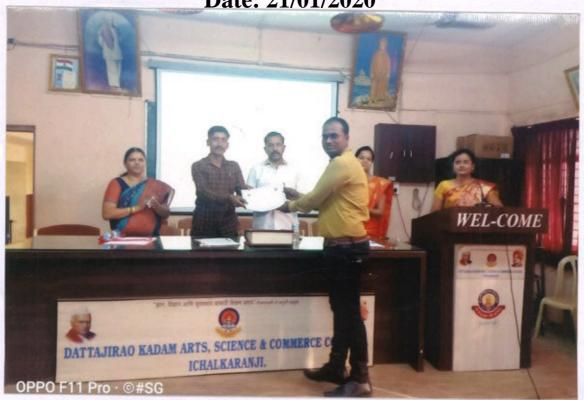

# Certificate Distribution And Valeditory Function

Department of Chemistry,
Dattajirao Kadam Arts, Science
& Commerce College,

AAG

HEAD.

| St.  | tray of bankticiba      | T           | Date: YOUVA              | agr          | act of Pestion acceptance of It's | solution     | Page No. 1 200 Your |
|------|-------------------------|-------------|--------------------------|--------------|-----------------------------------|--------------|---------------------|
| No.  | Nome                    | Designation | o College Nome           |              | 1 1 d                             | mobaile No   | 3190                |
| 0    |                         |             |                          |              |                                   |              | 0                   |
| 0    | ganesh Rajacam Pattetan | 4           | Janeto Art, commes of    | 8147         | 828139                            | 8147328 39   | 0.                  |
|      |                         |             | & ocience college Hypori | Coquest      | hpattekani 1102                   | 0110-0       | Guttekan            |
| (2)  | Uday successo fabil     |             |                          | . yahoo      | g-mail com                        |              |                     |
|      | d seems loss            | 1           | - 11 -                   | Udays        | patil 2145@gmailcom               | 7875192246   | (Rock)              |
| 3    | Abhishet Balaso vhanale |             | - 11-                    |              |                                   | 1            | 100                 |
| _    |                         |             | 1 C C COTT               |              |                                   | 9960880276   |                     |
| 4) 1 | Nihin eknowth Pape      |             | -11 3 82 1               | nibblops     | = 1234@q+mail-com                 | 227.02       | 0 7                 |
| -    |                         |             | Sa Chart Sa              | 10747        | 1234 @ 4-mail(on)                 | 8246346460   | 1                   |
| )    | shubborn fundalit favil |             | -11- TOO ICHINA          |              | _                                 | 7083099797   | Pin                 |
| ) e  | 2-Norsh - R. shinde     |             |                          |              |                                   | 100000111    | fates               |
|      | ENERGII - IV. GIVINGE   | Ph.d        | D.K. A.S.C college.      | vorstarking  | lacond kosc. oc. in               | 8980302458   | Munal               |
| 0    | aunil . s. kamble       | Teaches     |                          |              |                                   | 000-00-1401  | No.                 |
|      |                         |             | D.K.A.S.C. college.      | 1994 sunilka | somble@ gracil com                | 8888198735   | tomble to           |
| (2)  | Mohan . B . Hieugade    | Teacher     |                          |              |                                   |              |                     |
| -    |                         |             | 0                        | 3            | nigerale @ gmand. com             | 9850845125   | THE PER             |
| 7 3  | sohil . I Myawae        | Teacher     | Annavaheb Dange          | Sahilmuja    | war 8760@gmail.com                |              |                     |
|      |                         |             | collegets, Harthkaraugle |              |                                   | ,            | Chayon              |
| (0)  | Aradhut Hajare          |             |                          | aradhuth     | ajane 6@gmailien                  | 040703-700   | Denve               |
|      |                         | student     | 1,1                      |              |                                   | 2004 900 201 | 14                  |
| ) ]  | Juned.s. Mujawat        | student     | [1                       | 1200         |                                   |              |                     |
|      | 7                       |             |                          | Juneel Mya   | was 7876 gmail.com                | 81808/8709   | Africa)             |
| 2)   | soueabh. 5. Powat       | shedert     | 0 .                      | - C. m. 141. |                                   |              |                     |
| 3)   | A-2C                    |             |                          | SOUTTERNY    | power(897) [game] 1. con          | 8657030759   | Ques                |
| 1    | Arif. mullo             | 11          | 21                       | ariffemu     | 11a 66.58@ Loom 9                 |              | Browne.             |