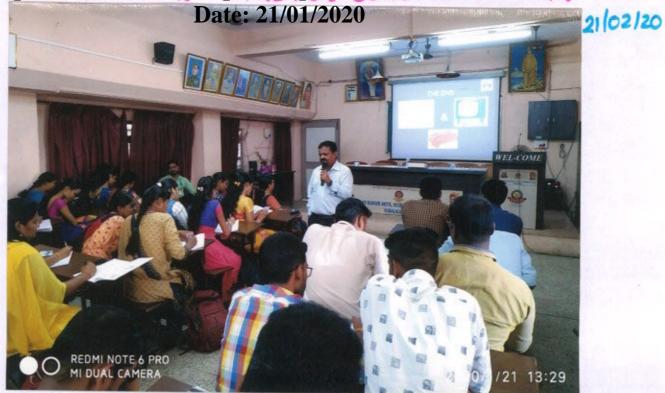

#### Workshop on "Hazardous impact of pesticides and their solution" Date: 21/01/2020

"ব্লান, বিব্লোন খ্লাতি। সুমানকাম আমাতী প্লিন্ধাতাप্रমাম" शिक्षणमहर्षि डा. बापूजी भाळुंखे

Shri Swami Vivekananda Shikshan Sanstha, Kolhapur's Dattajirao Kadam Arts, Science & Commerce College, Ichalkaranji.

#### Organized One day workshop on

"Hazardous Impact of Pesticides used in agriculture and its solution" Under Lead College Cluster Scheme of Shivaji University, Kolhapur

Date: 21/01/2020