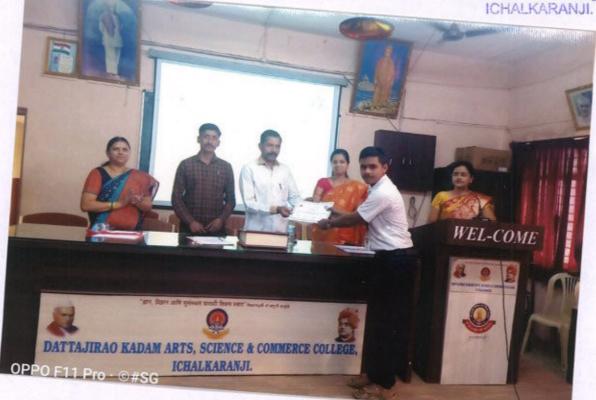

Workshop on "Hazardous impact of pesticides and their solution"

Dept. of Chemistry organised
One Day Workshop on
"Hazardous Impacts of pesticides
Used in Agriculture 1 its solution"
Chief guest + Resource Person

Participants from Annasaheb Dange College, Hatkangale

#### Workshop on "Hazardous impact of pesticides and their solution"

HEAD,

Department of Chemistry,

Dattajirao Kadam Arts, Science

& Commerce College,

Workshop on "Hazardous impact of pesticides and their solution"

Date: 21/01/2020