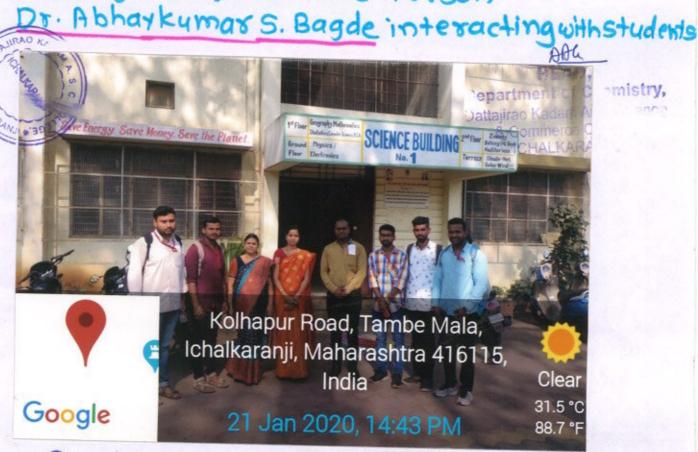

#### Workshop on "Hazardous impact of pesticides and their solution" Date: 21/01/2020

"ব্লান, বিব্লোন খ্লাতি। সুমানকাম আমাতী প্লিন্ধাতাप্रমাম" शिक्षणमहर्षि डा. बापूजी भाळुंखे

Shri Swami Vivekananda Shikshan Sanstha, Kolhapur's Dattajirao Kadam Arts, Science & Commerce College, Ichalkaranji.

#### Organized One day workshop on

"Hazardous Impact of Pesticides used in agriculture and its solution" Under Lead College Cluster Scheme of Shivaji University, Kolhapur

#### AGENDA

Inauguration & Welcome : President: Prin. Dr. R. R. Kumbhar

Resource Person & Chief Guest

Dr. Abhaykumar Sadashiv Bagde

Asst. Professor of Entomology,

R.C. S. M. College of Agriculture, Kolhapur