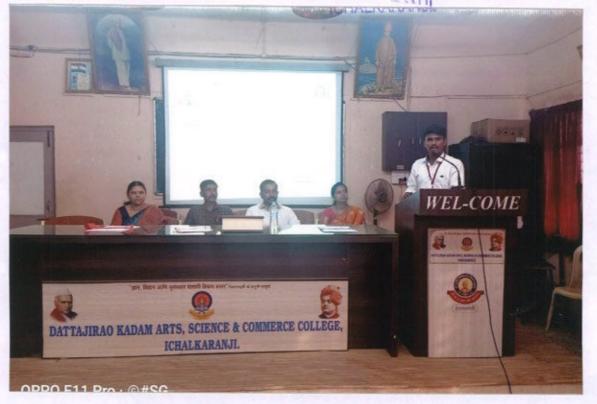

#### AGENDA

Inauguration & Welcome : President: Prin. Dr. R. R. Kumbhar

Resource Person & Chief Guest

Dr. Abhaykumar Sadashiv Bagde

Asst. Professor of Entomology,

R.C. S. M. College of Agriculture, Kolhapur

Anchoring

: Dr. A. N. Patil

Date : 21st Jan. 2020.

Time : 11:00 am to 04.00 pm

Venue : Conference Hall

- शिक्षण महर्षी डॉ. बापूजी साळुंखे