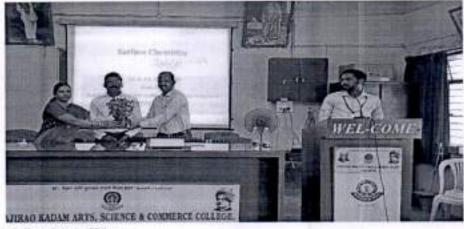

Shri. Swami Vivekanand Shikshan Sanstha, Kolhapur's Dattajirao Kadam Arts, Science and Commerce College, Ichalkaranji, Department of Chemistry Organized

One day workshop on

"Revised Syllabus in Chemistry at B.Sc. II (CBCS), Semester- III, Paper V, DSC-C3, Physical Chemistry"