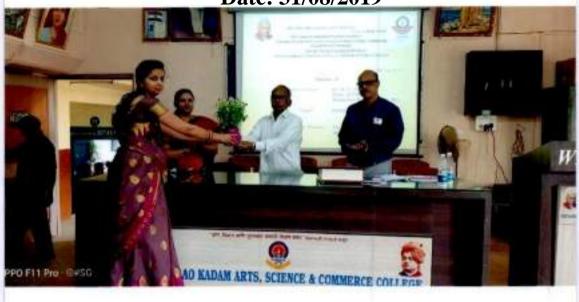

Shri. Swami Vivekanand Shikshan Sanstha, Kolhapur's Dattajirao Kadam Arts, Science and Commerce College, Ichalkaranji, Department of Chemistry Organized

One day workshop on

"Revised Syllabus in Chemistry at B.Sc. II (CBCS), Semester- III, Paper V, DSC-C3, Physical Chemistry"

Sponsored By