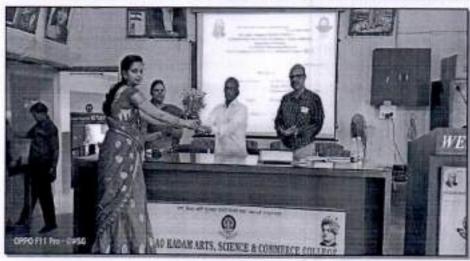

Shri. Swami Vivekanand Shikshan Sanstha, Kolhapur's Dattajirao Kadam Arts, Science and Commerce College, Ichalkaranji, Department of Chemistry Organized

One day workshop on

"Revised Syllabus in Chemistry at B.Sc. II (CBCS), Semester- III, Paper V, DSC-C3, Physical Chemistry"