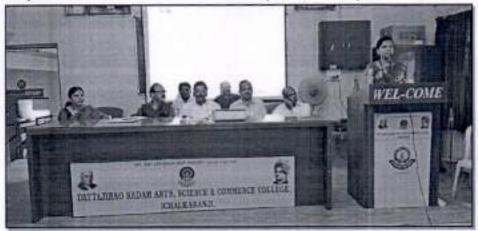

Shri. Swami Vivekanand Shikshan Sanstha, Kolhapur's Dattajirao Kadam Arts, Science and Commerce College, Ichalkaranji, Department of Chemistry Organized

One day workshop on

"Revised Syllabus in Chemistry at B.Sc. II (CBCS), Semester- III, Paper V, DSC-C3, Physical Chemistry"

Sponsored By