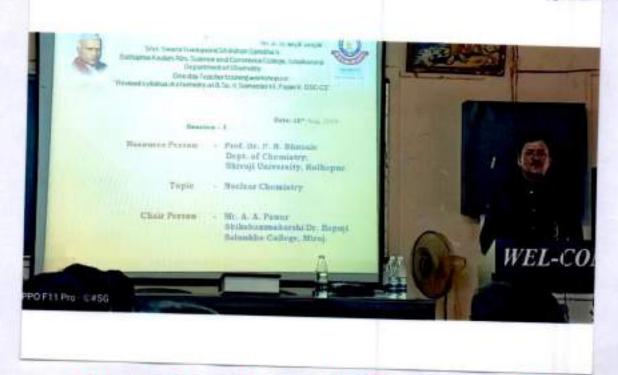

Shri. Swami Vivekanand Shikshan Sanstha, Kolhapur's Dattajirao Kadam Arts, Science and Commerce College, Ichalkaranji, Department of Chemistry Organized

One day workshop on

"Revised Syllabus in Chemistry at B.Sc. II (CBCS), Semester- III, Paper V, DSC-C3, Physical Chemistry"

Sponsored By