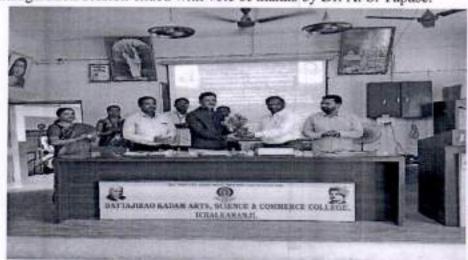

Shri. Swami Vivekanand Shikshan Sanstha, Kolhapur's Dattajirao Kadam Arts, Science and Commerce College, Ichalkaranji, Department of Chemistry Organized

One day workshop on

"Revised Syllabus in Chemistry at B.Sc. II (CBCS), Semester- III, Paper V, DSC-C3, Physical Chemistry"