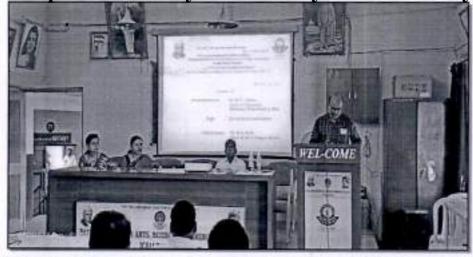

Shri. Swami Vivekanand Shikshan Sanstha, Kolhapur's Dattajirao Kadam Arts, Science and Commerce College, Ichalkaranji, Department of Chemistry Organized

One day workshop on

"Revised Syllabus in Chemistry at B.Sc. II (CBCS), Semester- III, Paper V, DSC-C3, Physical Chemistry"