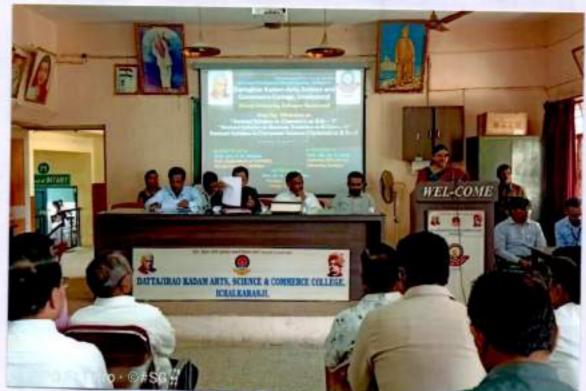

Shri. Swami Vivekanand Shikshan Sanstha, Kolhapur's Dattajirao Kadam Arts, Science and Commerce College, Ichalkaranji, Department of Chemistry Organized

One day workshop on

"Revised Syllabus in Chemistry at B.Sc. II (CBCS), Semester- III, Paper V, DSC-C3, Physical Chemistry"