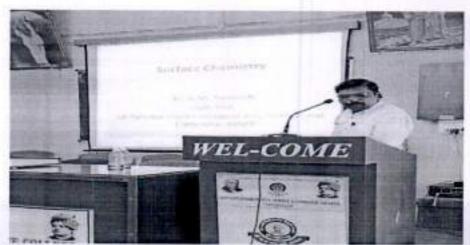

Shri. Swami Vivekanand Shikshan Sanstha, Kolhapur's Dattajirao Kadam Arts, Science and Commerce College, Ichalkaranji, Department of Chemistry Organized

One day workshop on

"Revised Syllabus in Chemistry at B.Sc. II (CBCS), Semester- III, Paper V, DSC-C3, Physical Chemistry"