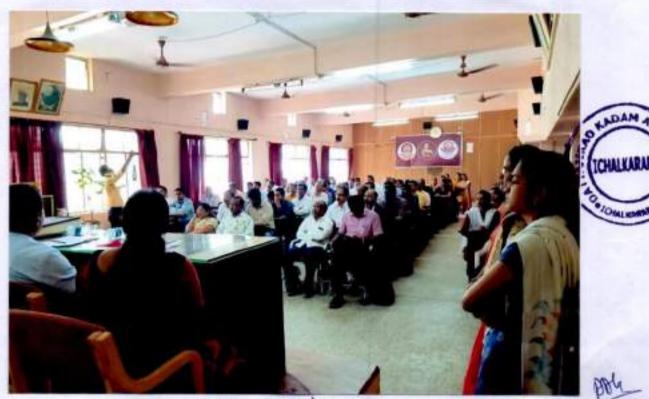

Shri. Swami Vivekanand Shikshan Sanstha, Kolhapur's Dattajirao Kadam Arts, Science and Commerce College, Ichalkaranji, Department of Chemistry Organized

One day workshop on

"Revised Syllabus in Chemistry at B.Sc. II (CBCS), Semester- III, Paper V, DSC-C3, Physical Chemistry"

Sponsored By