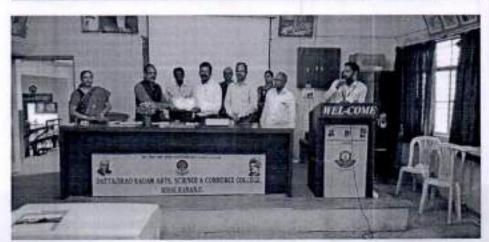

Shri. Swami Vivekanand Shikshan Sanstha, Kolhapur's Dattajirao Kadam Arts, Science and Commerce College, Ichalkaranji, Department of Chemistry Organized

One day workshop on

"Revised Syllabus in Chemistry at B.Sc. II (CBCS), Semester- III, Paper V, DSC-C3, Physical Chemistry"

Sponsored By