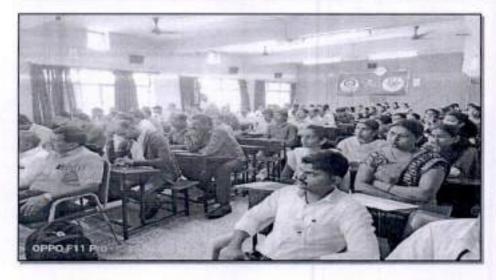

Shri. Swami Vivekanand Shikshan Sanstha, Kolhapur's Dattajirao Kadam Arts, Science and Commerce College, Ichalkaranji, Department of Chemistry Organized

One day workshop on

"Revised Syllabus in Chemistry at B.Sc. II (CBCS), Semester- III, Paper V, DSC-C3, Physical Chemistry"