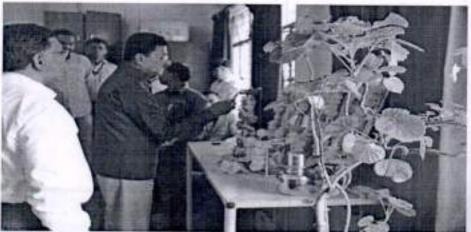

Shri. Swami Vivekanand Shikshan Sanstha, Kolhapur's Dattajirao Kadam Arts, Science and Commerce College, Ichalkaranji, Department of Chemistry Organized

One day workshop on

"Revised Syllabus in Chemistry at B.Sc. II (CBCS), Semester- III, Paper V, DSC-C3, Physical Chemistry"