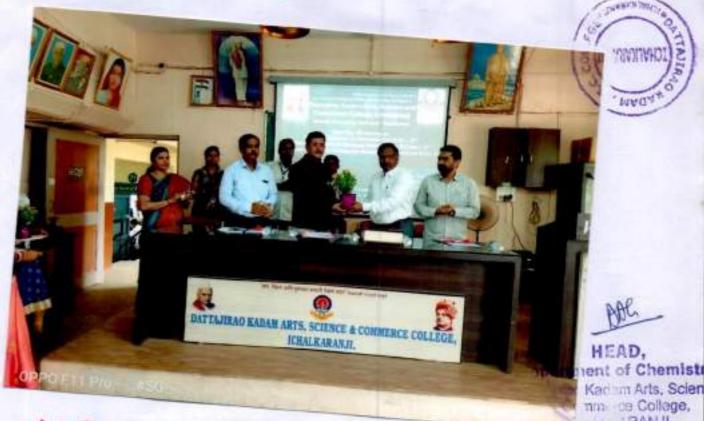

Shri. Swami Vivekanand Shikshan Sanstha, Kolhapur's Dattajirao Kadam Arts, Science and Commerce College, Ichalkaranji, Department of Chemistry Organized

One day workshop on

"Revised Syllabus in Chemistry at B.Sc. II (CBCS), Semester- III, Paper V, DSC-C3, Physical Chemistry"