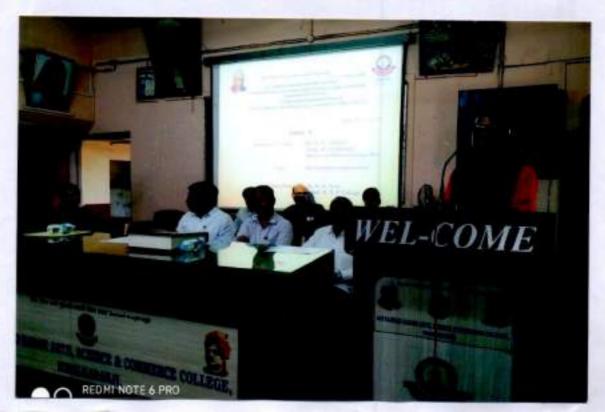

Shri. Swami Vivekanand Shikshan Sanstha, Kolhapur's Dattajirao Kadam Arts, Science and Commerce College, Ichalkaranji, Department of Chemistry Organized

One day workshop on

"Revised Syllabus in Chemistry at B.Sc. II (CBCS), Semester- III, Paper V, DSC-C3, Physical Chemistry"

Ref: SU/SEMINAR/8365 dated on 03/08/2019

Dear Sir/Madam.

We are pleased to inform you that, we are organizing One-Day Workshop sponsored by Shivaji University, Kolhapur on Revised Syllabus in Chemistry at B.Sc. Part II Semester -III, DSC-C3 Paper-V, Physical Chemistry on Saturday, 31st August.2019 at college Auditorium.

You are requested to depute one teacher of chemistry department to attend the workshop. The workshop will start at 10:30 am on Saturday, 31st August, 2019. There will be no registration fees for the workshop. No T.A. and D.A. will be given to participants by the host college. As per University rule, the T.A. and D.A. of deputed teachers is to be borne by their own college. The programme schedule will be given at the time of registration.