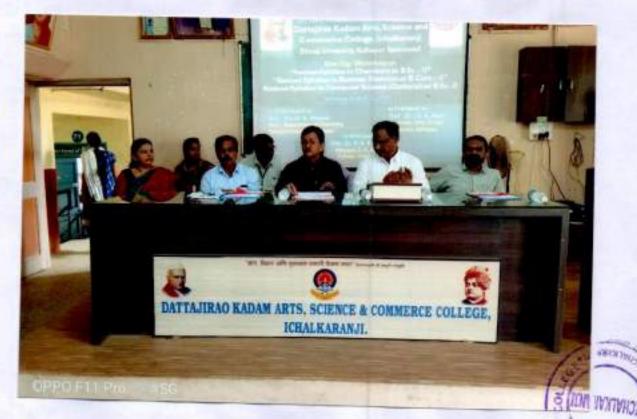

Shri. Swami Vivekanand Shikshan Sanstha, Kolhapur's Dattajirao Kadam Arts, Science and Commerce College, Ichalkaranji, Department of Chemistry Organized

One day workshop on

"Revised Syllabus in Chemistry at B.Sc. II (CBCS), Semester- III, Paper V, DSC-C3, Physical Chemistry"