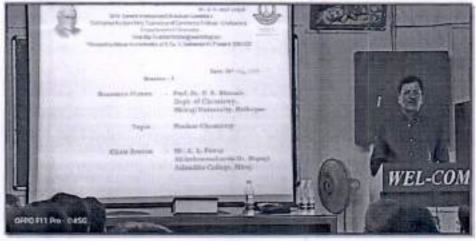

Shri. Swami Vivekanand Shikshan Sanstha, Kolhapur's Dattajirao Kadam Arts, Science and Commerce College, Ichalkaranji, Department of Chemistry Organized

One day workshop on

"Revised Syllabus in Chemistry at B.Sc. II (CBCS), Semester- III, Paper V, DSC-C3, Physical Chemistry"