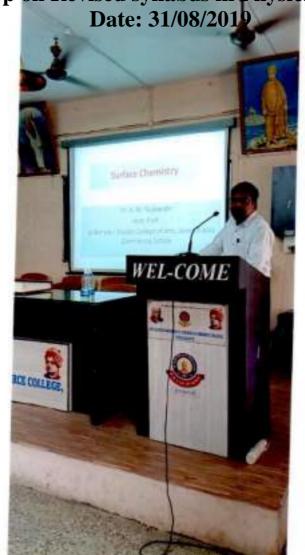

Shri. Swami Vivekanand Shikshan Sanstha, Kolhapur's Dattajirao Kadam Arts, Science and Commerce College, Ichalkaranji, Department of Chemistry Organized

One day workshop on

"Revised Syllabus in Chemistry at B.Sc. II (CBCS), Semester- III, Paper V, DSC-C3, Physical Chemistry"

Ichalkaranji. District: - Kolhapur

Department of Chemistry

Date:- 19.08.2019

To.

The Principal,

D.K.A.S.C. College, Ichalkaranji

Ref.No.: SUK/Seminar/No.8365 dated 03/08/2019

Subject: Permission to organise "One Day Workshop on Revised syllabus of B. Sc. II (CBCS) Paper – V Physical Chemistry" in collaboration with Shivaji University, Kolhapur

Respected Sir,

With reference to above letter, as Shivaji University, Kolhapur sanctioned Rs.18000 for organisation of workshop on revised syllabus, Department of Chemistry going to organise One Day Workshop on "Revised syllabus of B. Sc. II (CBCS) (DSC-C3) Paper – V Physical Chemistry" on Saturday, 31<sup>st</sup> Aug. 2019. So please give us permission to organise this workshop for Chemistry teachers from all colleges, affiliated to Shivaji University, Kolhapur.