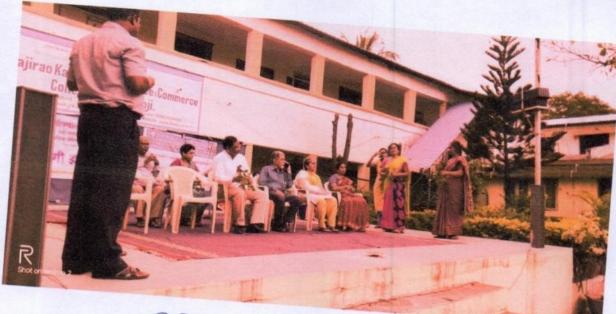

# सकाळ

इचलकरंजी : डीकेएएससी महाविद्यालयात जागर युवर्तीचे या समुपदेशन कार्यक्रमात बोलताना सौ. ललिता पुजारी.

# 'डीकेएएससी'मध्ये भिद्यार्थिनींना समुपदेशन

Convenor,
Women Empowerment Cell
D.K.A.S.C. College, Ichalkaranji.

इचलकरंजी: डीकेएएससी महाविद्यालयात महिला सबलीकरण समितीतर्फे जागर युवर्तीचे हा विद्यार्थिनींना समुपदेशन कार्यक्रम झाला. प्रमुख वक्त्या सौ. लिलता पुजारी यांनी मुलींनी मोबाईलचा वापर चांगल्या गोष्टीसाठी करावा असा सल्ला देत आत्मविश्वासाची जाणीव करून दिली. अध्यक्षस्थानी प्राचार्य डॉ. आर. आर. कुंभार होते. या वेळी डॉ. पी. पी. पुजारी, डॉ. ए. ए. घारे, डॉ. पी. के. वाघमारे, डॉ. ए. एस. तपासे, डॉ. आर. ए. सनदी, एम. एस. नदाफ, मेजर मोहन वीरकर उपस्थित होते.