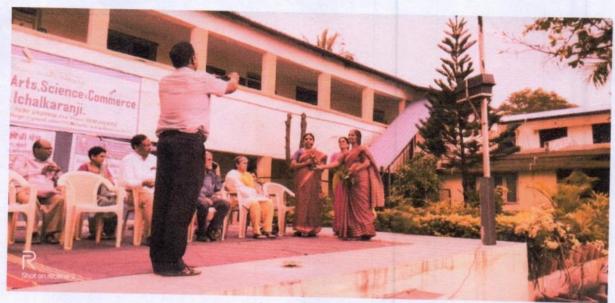

# सकाळ

इचलकरंजी : डीकेएएससी महाविद्यालयात जागर युवर्तीचे या समुपदेशन कार्यक्रमात बोलताना सौ. ललिता पुजारी.

# 'डीकेएएससी'मध्ये भिद्यार्थिनींना समुपदेशन

Convenor,
Women Empowerment Cell
D.K.A.S.C. College, Ichalkaranji.

इचलकरंजी: डीकेएएससी महाविद्यालयात महिला सबलीकरण समितीतर्फे जागर युवर्तीचे हा विद्यार्थिनींना समुपदेशन कार्यक्रम झाला. प्रमुख वक्त्या सौ. लिलता पुजारी यांनी मुलींनी मोबाईलचा वापर चांगल्या गोष्टीसाठी करावा असा सल्ला देत आत्मविश्वासाची जाणीव करून दिली. अध्यक्षस्थानी प्राचार्य डॉ. आर. आर. कुंभार होते. या वेळी डॉ. पी. पी. पुजारी, डॉ. ए. ए. घारे, डॉ. पी. के. वाघमारे, डॉ. ए. एस. तपासे, डॉ. आर. ए. सनदी, एम. एस. नदाफ, मेजर मोहन वीरकर उपस्थित होते.