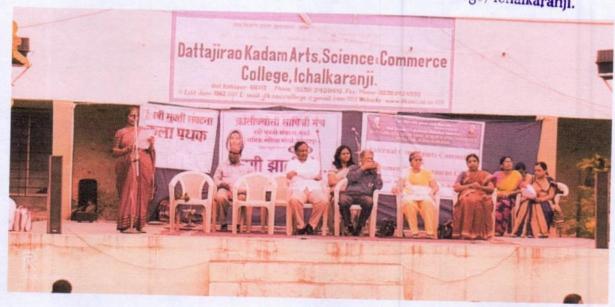

### **Programme**

Introduction: Mrs. Shailaja A. Changundi

Chief Guest: Com. Atul Dighe

President: Prin. Dr. R. R. Kumbhar

Vote of Thanks: Dr. P. P. Pujari

Compeering: Dr. S. J. Velhal

**Organisers** 

Amol Kerkar

Shobha Kokitkar

Pradnya Saraf

Suvarna Talekar

**Dhondiba Kumbhar** 

"ज्ञान, विज्ञान आणि सुसंस्कार यासाठी शिक्षणप्रसार"

- शिक्षणमहर्षि डॉ - बापूजी साळुंखे

Shri Swami Vivekanand Shikshan Sanstha, Kolhapur's

Dattajirao Kadam Arts, Science and Commerce College, Ichalkaranji

### **Programme**

Introduction: Mrs. Shailaja A. Changundi

Chief Guest: Com. Atul Dighe

President: Prin. Dr. R. R. Kumbhar

Vote of Thanks: Dr. P. P. Pujari

Compeering: Dr. S. J. Velhal

**Organisers** 

**Amol Kerkar** 

Shobha Kokitkar

Pradnya Saraf

Suvarna Talekar

**Dhondiba Kumbhar** 

"ক্সান, বিক্সান প্রাণি সুন্ত্রাইকার যামাঠি প্রািপ্সাত্যমার" প্রিপ্সাতানहর্षি তাঁ জাতুনী মার্কুন্ত

Shri Swami Vivekananda Shikshan Sanstha, Kolhapur's