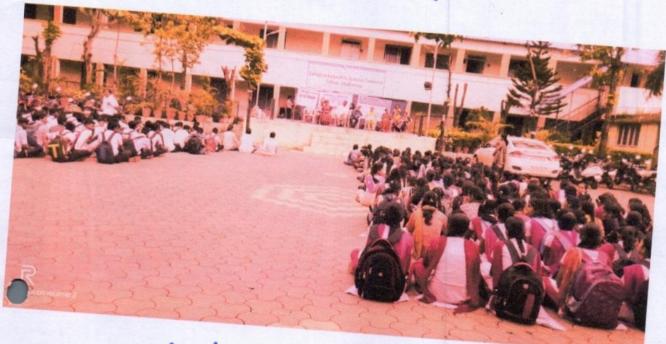

# सकाळ

इचलकरंजी : डीकेएएससी महाविद्यालयात जागर युवर्तीचे या समुपदेशन कार्यक्रमात बोलताना सौ. ललिता पुजारी.

# 'डीकेएएससी'मध्ये भिद्यार्थिनींना समुपदेशन

Convenor,
Women Empowerment Cell
D.K.A.S.C. College, Ichalkaranji.

इचलकरंजी: डीकेएएससी महाविद्यालयात महिला सबलीकरण समितीतर्फे जागर युवर्तीचे हा विद्यार्थिनींना समुपदेशन कार्यक्रम झाला. प्रमुख वक्त्या सौ. लिलता पुजारी यांनी मुलींनी मोबाईलचा वापर चांगल्या गोष्टीसाठी करावा असा सल्ला देत आत्मविश्वासाची जाणीव करून दिली. अध्यक्षस्थानी प्राचार्य डॉ. आर. आर. कुंभार होते. या वेळी डॉ. पी. पी. पुजारी, डॉ. ए. ए. घारे, डॉ. पी. के. वाघमारे, डॉ. ए. एस. तपासे, डॉ. आर. ए. सनदी, एम. एस. नदाफ, मेजर मोहन वीरकर उपस्थित होते.