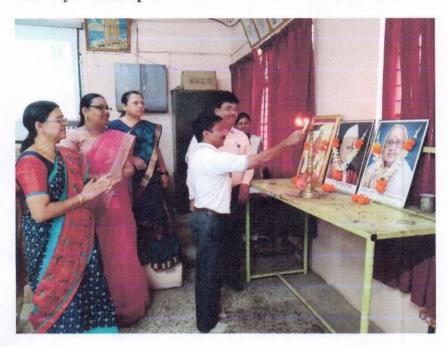

#### **PHOTOS**

❖ On the occasion of Sansthamata Smt. Sushiladevi Salunkhe Death Anniversary, Guest Lecture on "Health and Hygiene" Date 22/10/2021

Photo 1 Dr. Arati Koli, Sevasadan Health Plus, Ichalkaranji delivering a lecture

Convenor, Women Empowerment Cell D.K.A.S.C. College, Ichalkaranji.

Photo 2 Dr. Vijay Benadikar, Sevasadan Health Plus, Ichalkaranji guiding the students

"ज्ञान, विज्ञान आणि सुसंस्कार यांसाठी शिक्षणप्रसार"