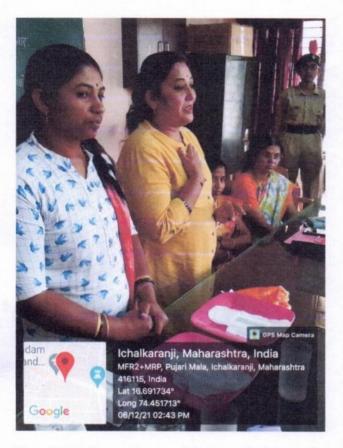

#### **PHOTOS**

❖ On the occasion of Sansthamata Smt. Sushiladevi Salunkhe Death Anniversary, Guest Lecture on "Health and Hygiene" Date 22/10/2021

Photo 1 Dr. Arati Koli, Sevasadan Health Plus, Ichalkaranji delivering a lecture

Convenor, Women Empowerment Cell D.K.A.S.C. College, Ichalkaranji.

Photo 2 Dr. Vijay Benadikar, Sevasadan Health Plus, Ichalkaranji guiding the students

"ज्ञान, विज्ञान आणि सुसंस्कार यांसाठी शिक्षणप्रसार"