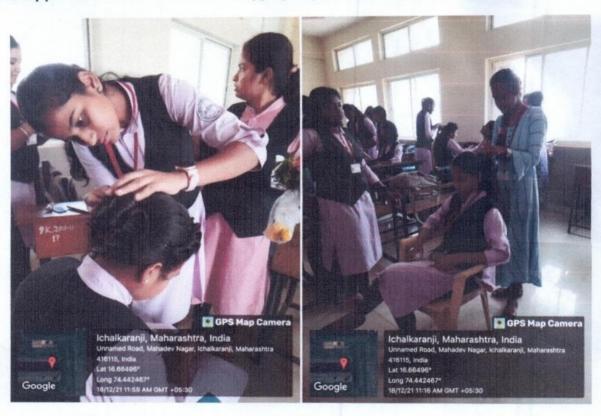

#### **Activities conducted by Women Empowerment Cell**

| Sr.<br>No. | Date                     | Title of Activity                                | Beneficiary<br>students |
|------------|--------------------------|--------------------------------------------------|-------------------------|
|            |                          | Academic Year 2021-2022                          |                         |
| 1          | 22/10/2021               | Guest Lecture on Women Health and Hygiene        | 94                      |
| 2          | 06/12/2021               | Lecture on Arogyachi Kalaji                      | 109                     |
| 3          | 17/12/2021<br>18/12/2021 | Two days workshop on 'Hair Styling and grooming' | 36                      |
| 4          | 08/03/2022               | Lecture on Woman rights and legal provision      | 93                      |
| 5          | 19/05/2022               | One Day Workshop on "Defend Yourself"            | 104                     |