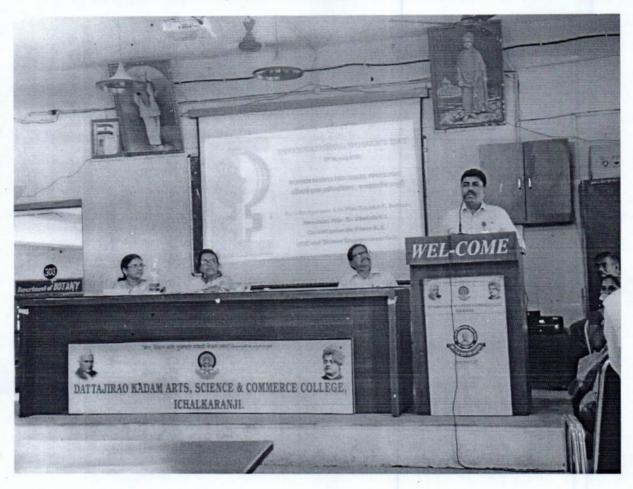

Subject: Permission to Organise Guest lecture on the occasion of Sansthamata Smt. Sushiladevi Salunkhe Death Anniversary by Women Empowerment Committee.

Respected Sir,

With reference to above subject, on the occasion of Sansthamata Smt. Sushiladevi Salunkhe, Women Empowerment Committee want to organise Guest lecture of Dr. Aarti Koli (M.B.B.S) and Dr. Vijay Benadikar (M.B.B.S.D.G.O.) on topic "Health and Hygiene" on Friday, 22nd October 2021 at 12.15 pm for girl students in auditorium. So please give us permission to organise this activity.

#### **Women Empowerment Committee**

किनष्ठ व वरिष्ठ महाविद्यालयातील सर्व विद्यार्थिनींना कळविण्यात येते की, संस्थामाता श्रीमती सुशिलादेवी साळुंखे यांच्या पुण्यतिथीच्या निमित्ताने महिला सवलीकरण समितीच्या वतीने शुकवार दि २२ ऑक्टोबर २०२१ रोजी दुपारी १२ १५ वाजता डॉ अरती कोळी (M.B.B.S) व डॉ विजय बेनाडीकर (M.B.B.S, D.G.O.) यांचे मार्गदर्शनपर व्याख्यान "आरोग्य आणि स्वच्छता" (Health & Hygiene) या विषयावर आयोजित करण्यात आले आहे तरी सर्व विद्यार्थिनींनी या कार्यकमास उपस्थित रहावे