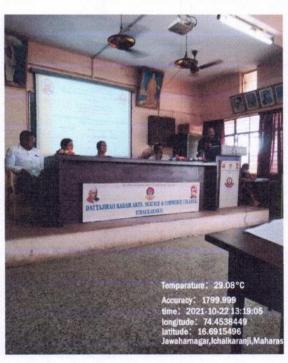

#### **PHOTOS**

❖ On the occasion of Sansthamata Smt. Sushiladevi Salunkhe Death Anniversary, Guest Lecture on "Health and Hygiene" Date 22/10/2021

Photo 1 Dr. Arati Koli, Sevasadan Health Plus, Ichalkaranji delivering a lecture

Convenor, Women Empowerment Cell D.K.A.S.C. College, Ichalkaranji.

Photo 2 Dr. Vijay Benadikar, Sevasadan Health Plus, Ichalkaranji guiding the students

"ज्ञान, विज्ञान आणि सुसंस्कार यांसाठी शिक्षणप्रसार"