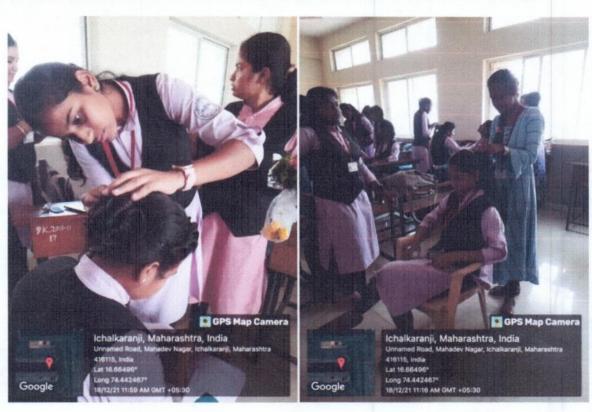

#### **Activities conducted by Women Empowerment Cell**

| Sr.<br>No. | Date                     | Title of Activity                                | Beneficiary<br>students |
|------------|--------------------------|--------------------------------------------------|-------------------------|
|            |                          | Academic Year 2021-2022                          |                         |
| 1          | 22/10/2021               | Guest Lecture on Women Health and Hygiene        | 94                      |
| 2          | 06/12/2021               | Lecture on Arogyachi Kalaji                      | 109                     |
| 3          | 17/12/2021<br>18/12/2021 | Two days workshop on 'Hair Styling and grooming' | 36                      |
| 4          | 08/03/2022               | Lecture on Woman rights and legal provision      | 93                      |
| 5          | 19/05/2022               | One Day Workshop on "Defend Yourself"            | 104                     |