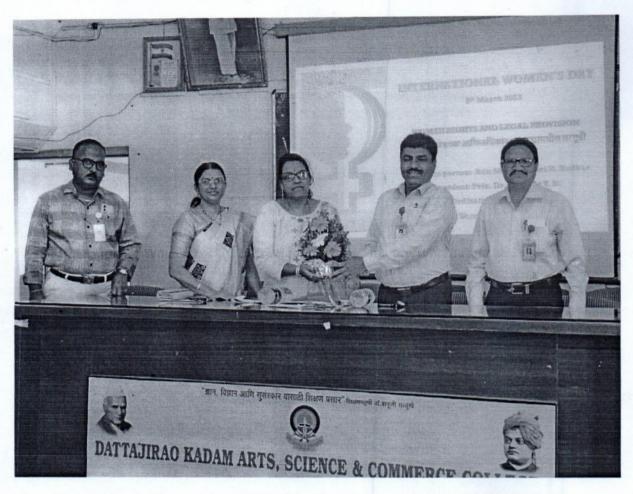

#### **Activities conducted by Women Empowerment Cell**

| Sr.<br>No. | Date                     | Title of Activity                                | Beneficiary<br>students |
|------------|--------------------------|--------------------------------------------------|-------------------------|
|            |                          | Academic Year 2021-2022                          |                         |
| 1          | 22/10/2021               | Guest Lecture on Women Health and Hygiene        | 94                      |
| 2          | 06/12/2021               | Lecture on Arogyachi Kalaji                      | 109                     |
| 3          | 17/12/2021<br>18/12/2021 | Two days workshop on 'Hair Styling and grooming' | 36                      |
| 4          | 08/03/2022               | Lecture on Woman rights and legal provision      | 93                      |
| 5          | 19/05/2022               | One Day Workshop on "Defend Yourself"            | 104                     |