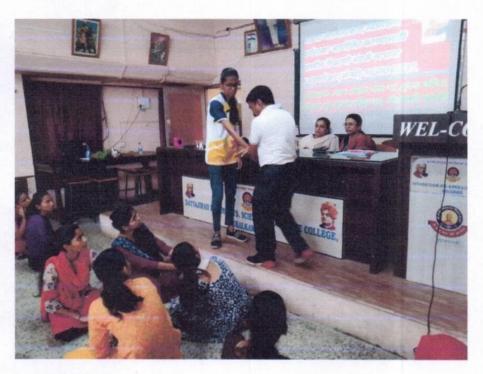

सहिक मुलीनी सहभाग होतला कार्यशालकाह्ये अपन हात्र सहिक मुलीनी सहभाग होतला

अभिप्राय व्यक्ती चे नाव,पद (Feedback person's Designation)

डा अनिता आ छारे

AAG

रस्य नशास्त्र विभागप्रमुख डी के ए एस भी कालेज इचलका जी मोबाइल नंबर: 8605955131

HEAD,

Department of Chemistry,
Dattajirao ika marts, Science
& Commerce College,
ICHALKARANJI.

#### One Day Workshop on "Defend Yourself" Date 19/05/2022



Photo 1 One Day Workshop on "Defend Yourself" for girl students, Lightening of lamps by Chief Guest and Trainer Mr. Satish Vadangekar Secretary, Indian Marshal Art Thang Ta Association



Convenor,
Women Empowerment Cell
D.K.A.S.C. College, Ichalkaranji.

Photo 2 One Day Workshop on "Defend Yourself" Training by Mr. Satish Vadangekar Secretary, Indian Marshal Art Thang Ta Association to girl students



Photo 3 One Day Workshop on "Defend Yourself" Demonstration by Mr. Satish Vadangekar Secretary, Indian Marshal Art Thang Ta Association.



Convenor,
Women Empowerment Cell
D.K.A.S.C. College, Ichalkaranji.

Photo 4 One Day Workshop on "Defend Yourself", Certificate distribution by Vivek D. Biyani, Sales Director, Biyani Technologies Kolhapur