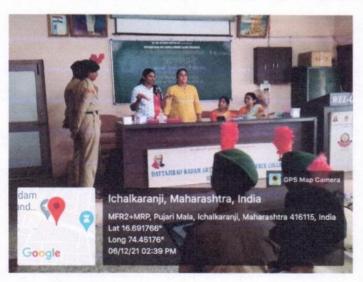

#### **PHOTOS**

❖ On the occasion of Sansthamata Smt. Sushiladevi Salunkhe Death Anniversary, Guest Lecture on "Health and Hygiene" Date 22/10/2021

Photo 1 Dr. Arati Koli, Sevasadan Health Plus, Ichalkaranji delivering a lecture

Convenor, Women Empowerment Cell D.K.A.S.C. College, Ichalkaranji.

Photo 2 Dr. Vijay Benadikar, Sevasadan Health Plus, Ichalkaranji guiding the students

"ज्ञान, विज्ञान आणि सुसंस्कार यांसाठी शिक्षणप्रसार"