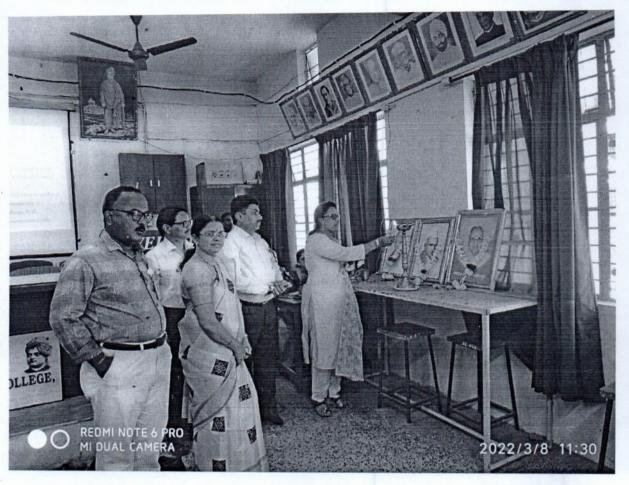

#### **Women Empowerment Committee**

किनष्ठ व वरिष्ठ महाविद्यालयातील सर्व विद्यार्थिनींना कळविण्यात येते की, संस्थामाता श्रीमती सुशिलादेवी साळुंखे यांच्या पुण्यतिथीच्या निमित्ताने महिला सवलीकरण समितीच्या वतीने शुकवार दि २२ ऑक्टोबर २०२१ रोजी दुपारी १२ १५ वाजता डॉ अरती कोळी (M.B.B.S) व डॉ विजय बेनाडीकर (M.B.B.S, D.G.O.) यांचे मार्गदर्शनपर व्याख्यान "आरोग्य आणि स्वच्छता" (Health & Hygiene) या विषयावर आयोजित करण्यात आले आहे तरी सर्व विद्यार्थिनींनी या कार्यकमास उपस्थित रहावे

#### "Women Empowerment Committee"

दि.२३.१०.२०२१

वेळ १२ १५ वाजता

दिप प्रज्वलन व प्रतिमा पूजन

स्वागत व पास्ताविक

पाहुण्यांचा सत्कार मा प्राचार्याच्या हस्ते

प्रमुख पाहुणे

अध्यक्ष

प्रमुख पाहुण्यांचे मनोगत

अध्यक्षीय मनोगत

आभार प्रदर्शन

सुत्रसंचलन

**ः-** प्रमुख पाहुण्यांच्या शुभहस्ते

ः - प्रा.डॉ.ए.ए.घारे

:- डॉ.व्ही.ए. पाटील

ः - डॉ . आरती कोळी (एम .बी .बी .एस .)