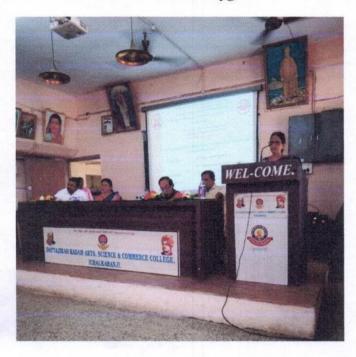

#### **PHOTOS**

❖ On the occasion of Sansthamata Smt. Sushiladevi Salunkhe Death Anniversary, Guest Lecture on "Health and Hygiene" Date 22/10/2021

Photo 1 Dr. Arati Koli, Sevasadan Health Plus, Ichalkaranji delivering a lecture

Convenor, Women Empowerment Cell D.K.A.S.C. College, Ichalkaranji.

Photo 2 Dr. Vijay Benadikar, Sevasadan Health Plus, Ichalkaranji guiding the students

"ज्ञान, विज्ञान आणि सुसंस्कार यांसाठी शिक्षणप्रसार"