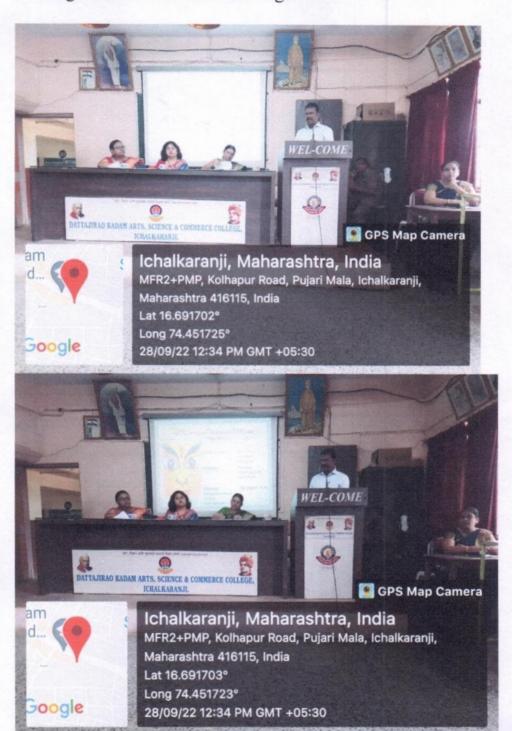

### Dattajirao Kadam Arts, Science & Commerce College, Ichalkaranji.

ICC and WEC Organises Guest Lecture on "Naari Tu Narayani; Women's Safety and Dignity

Date: 28-09-2022

#### **AGENDA**

Lightening of Lamp:

By Dignitaries on Dias

President

: Prin. Dr. Anil patil

Chief Guest

: Adv. Dilshad Mujawar

Introduction

: Dr. A. A. Ghare

Vote of Thanks

: Dr. Mrs P. K. Waghmare

Anchoring

: Dr. N . H. Shaikh

• Time: 11.45 am Onwards

Venue: College Auditorium

Estd: June 1962