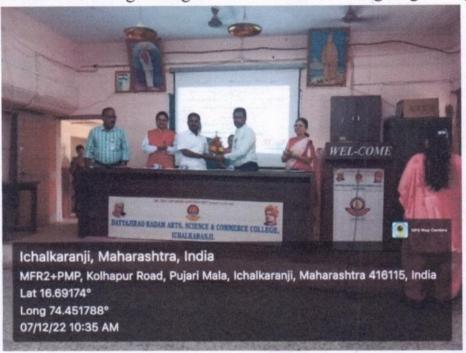

### Dattajirao Kadam Arts, Science & Commerce College, Ichalkaranji.

ICC and WEC Organises Guest Lecture on "Naari Tu Narayani; Women's Safety and Dignity

Date: 28-09-2022

#### **AGENDA**

Lightening of Lamp:

By Dignitaries on Dias

President

: Prin. Dr. Anil patil

Chief Guest

: Adv. Dilshad Mujawar

Introduction

: Dr. A. A. Ghare

Vote of Thanks

: Dr. Mrs P. K. Waghmare

Anchoring

: Dr. N . H. Shaikh

• Time: 11.45 am Onwards

Venue: College Auditorium

Estd: June 1962