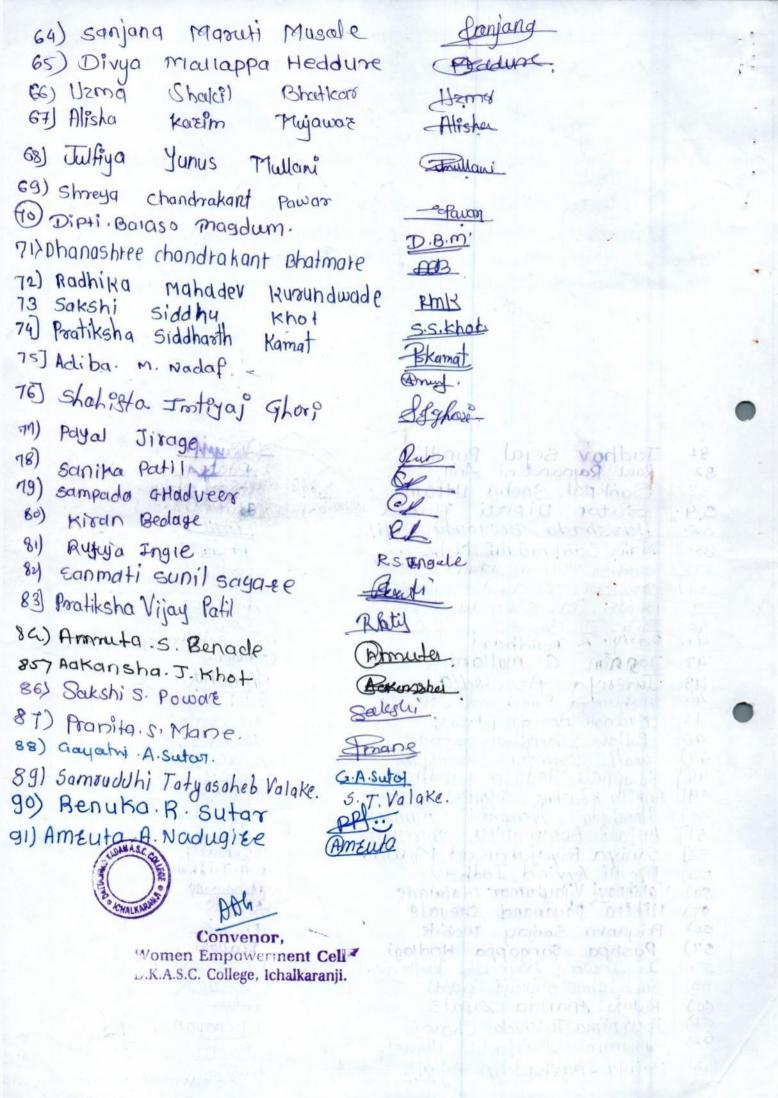

#### Attendance

Date- 28/09/2022

Women Empowerment Cell D.K.A.S.C. College, Ichalkararji.

| Sr. | Name of student                                                                                    | Sign         |
|-----|----------------------------------------------------------------------------------------------------|--------------|
| No. |                                                                                                    |              |
| 17  | Hikhil roshwount Pagole                                                                            | Majore       |
| 2   | Deepak Shintee                                                                                     |              |
| 3]  | Rojvardhan Shehase                                                                                 | -sevel       |
| 41  | Sural S. Patil                                                                                     | Stafit       |
| 5)  | Paras shiral Danane                                                                                |              |
| 6)  | Rotan Santosh Lad                                                                                  | (Redolf)     |
| 1)  | Abhisher, sunjay Latane                                                                            | Total 1      |
| 8]  | yash Ann Patil                                                                                     | Andi         |
| 9]  | Bathewith Any Bunkhen.                                                                             | Pellery      |
| 100 |                                                                                                    | ABRAHAM      |
| 11) | Abraham Dilip Southe                                                                               |              |
| 12  | 3dogang R. Khilare                                                                                 | -800         |
| 17  | Robit R. Chougale                                                                                  | RRChougule,  |
| 14  | Acityce c. Koscyvi                                                                                 | Also J       |
| 15) | Sushan t toli                                                                                      | SPHOIP       |
| 16) | SURAJ Patil<br>Tejas sawant.                                                                       | T. S. Sawant |
| 17  | Tejas sawant.                                                                                      |              |
| 187 | Aman Makandar                                                                                      | Barr.        |
| 19  | sanskuz Bendze.                                                                                    | grantes      |
| 20] | Aman Chilcode                                                                                      | 6 ment       |
| 217 | To hid Mansax Mulla                                                                                | John         |
| 227 | Samue Sambhay i Garagas                                                                            | Serrylis .   |
| 23  | Muskan Tolyyab Gadkar                                                                              | Duckan       |
| 24  | Precti Balukanne                                                                                   | Jamles       |
| 25) | Rugueder Ravindra Hajare.                                                                          | RH.          |
| 26) | Rakhi Jayprakash Huzkat<br>Akanksha Amaz Bhise<br>Shazyu Jagdish Patil<br>Voushnavi Sahebeao Pawae | R.J. Huskat  |
| 711 | AKanksha Amaz Bhise.                                                                               | Asid To      |
| 28  | spacyu dagaish Potti                                                                               |              |
| 30  | Yolana Appasahob Powar                                                                             | Verence.     |
| 34  | Saks                                                                                               | · Yojana AAC |

### Internal Complaints Committee and Women Empowerment Committee Programme

Name of Activity:- Guest Lecture On "Naari Tu Narayani: Women's Safety and Dignity" By Adv. Dilshad Mujawar