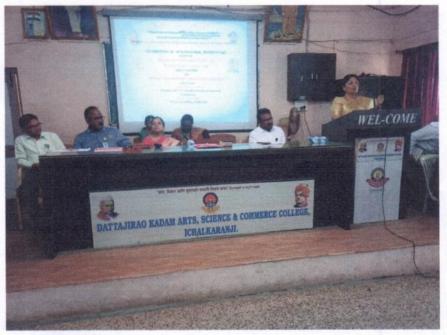

### Dattajirao Kadam Arts, Science & Commerce College, Ichalkaranji.

ICC and WEC Organises Guest Lecture on "Naari Tu Narayani; Women's Safety and Dignity

Date: 28-09-2022

#### **AGENDA**

Lightening of Lamp:

By Dignitaries on Dias

President

: Prin. Dr. Anil patil

Chief Guest

: Adv. Dilshad Mujawar

Introduction

: Dr. A. A. Ghare

Vote of Thanks

: Dr. Mrs P. K. Waghmare

Anchoring

: Dr. N . H. Shaikh

• Time: 11.45 am Onwards

Venue: College Auditorium

Estd: June 1962