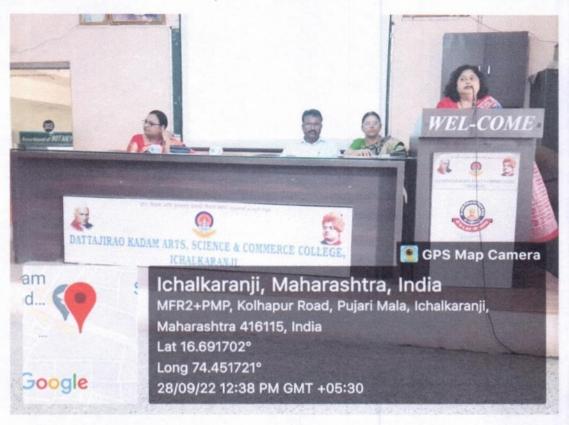

### Dattajirao Kadam Arts, Science & Commerce College, Ichalkaranji.

ICC and WEC Organises Guest Lecture on "Naari Tu Narayani; Women's Safety and Dignity

Date: 28-09-2022

#### **AGENDA**

Lightening of Lamp:

By Dignitaries on Dias

President

: Prin. Dr. Anil patil

Chief Guest

: Adv. Dilshad Mujawar

Introduction

: Dr. A. A. Ghare

Vote of Thanks

: Dr. Mrs P. K. Waghmare

Anchoring

: Dr. N . H. Shaikh

• Time: 11.45 am Onwards

Venue: College Auditorium

Estd: June 1962