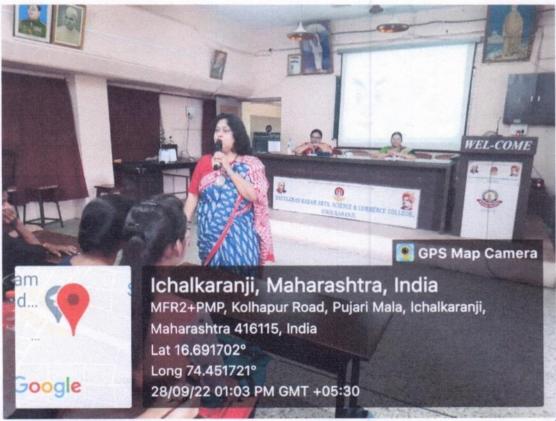

### Dattajirao Kadam Arts, Science & Commerce College, Ichalkaranji.

ICC and WEC Organises Guest Lecture on "Naari Tu Narayani; Women's Safety and Dignity

Date: 28-09-2022

#### **AGENDA**

Lightening of Lamp:

By Dignitaries on Dias

President

: Prin. Dr. Anil patil

Chief Guest

: Adv. Dilshad Mujawar

Introduction

: Dr. A. A. Ghare

Vote of Thanks

: Dr. Mrs P. K. Waghmare

Anchoring

: Dr. N . H. Shaikh

• Time: 11.45 am Onwards

Venue: College Auditorium

Estd: June 1962