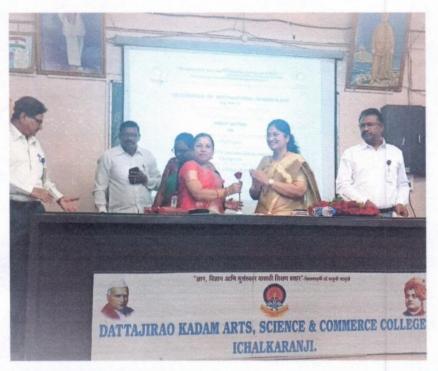

### Dattajirao Kadam Arts, Science & Commerce College, Ichalkaranji.

ICC and WEC Organises Guest Lecture on "Naari Tu Narayani; Women's Safety and Dignity

Date: 28-09-2022

#### **AGENDA**

Lightening of Lamp:

By Dignitaries on Dias

President

: Prin. Dr. Anil patil

Chief Guest

: Adv. Dilshad Mujawar

Introduction

: Dr. A. A. Ghare

Vote of Thanks

: Dr. Mrs P. K. Waghmare

Anchoring

: Dr. N . H. Shaikh

• Time: 11.45 am Onwards

Venue: College Auditorium

Estd: June 1962