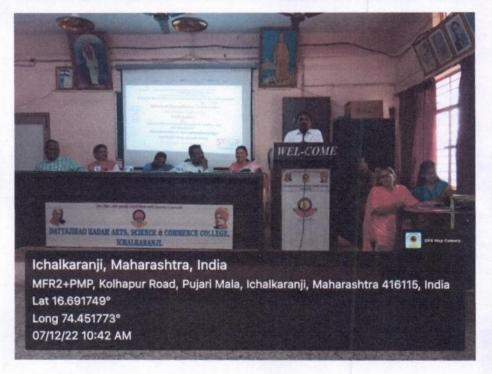

### Dattajirao Kadam Arts, Science & Commerce College, Ichalkaranji.

ICC and WEC Organises Guest Lecture on "Naari Tu Narayani; Women's Safety and Dignity

Date: 28-09-2022

#### **AGENDA**

Lightening of Lamp:

By Dignitaries on Dias

President

: Prin. Dr. Anil patil

Chief Guest

: Adv. Dilshad Mujawar

Introduction

: Dr. A. A. Ghare

Vote of Thanks

: Dr. Mrs P. K. Waghmare

Anchoring

: Dr. N . H. Shaikh

• Time: 11.45 am Onwards

Venue: College Auditorium

Estd: June 1962