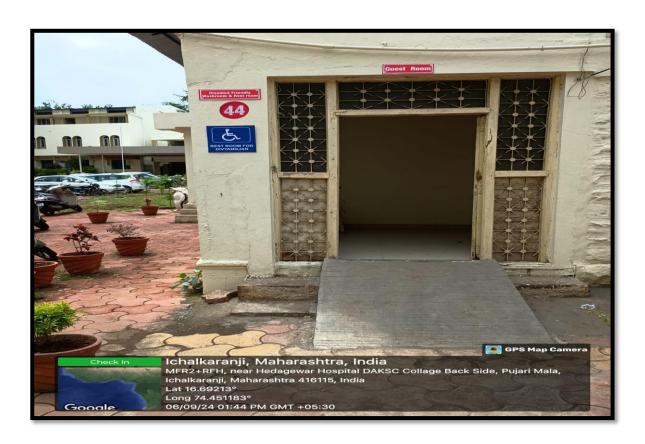

ophotometer



Laminar Air Flow



Deep Refrigerator

## Zoology Laboratory:





## Zoology Lab 1





Zoology Lab 2



Zoology Lab 2



Spectrophotometer



Sphygmomanometer



Aneroid Sphygmomanometer



## Dissecting Microscope



**Compound Microscope** 



Stethoscope



Digital Colorimeter



Water Soil Analysis Kit



Binocular



Glucometer



Digital Microscope



Microtome



Digital Balancer

## B.C.A. Laboratory:







## **E-Content Development Cell:**





## Department cabins:



Department of Hindi



Department of Marathi



**Department of Economics** 



**Department of History** 



Department of Political Science



Department of Sociology

#### Auditorium:









## Gymnasium:









## Yoga Centre:







## Guest Room and Divyangjan Rest Room (Multipurpose):









#### Washroom:



#### **Campus Dustbin:**





## Admistrative Wing:













#### Library:





#### Reading Room:



#### **NAAC Room:**





#### Shade Net Gardan:



## **Skeleton House:**



#### **NCC Room:**





#### **Computer Labs:**





## Principal Cabin:







#### **Examination Room:**







# Indoor Multi-Sports Facility:







# **Ground for Outdoor Sports:**



# **Ground for Outdoor Sports:**



# Cultural Department:



#### **Cultural Practice Room:**





# Open ground with stage:



#### Notice Board:









# Divyangjan Ramp facility: Office Entrance-



# Library Ramp:



# Parking:



# Sanitary Napkin vending Machine:



# Parking:



# CCTV facility:









## Rain water Harvesting:





## **Drinking Water:**





## Solar and Wind hybrid Po