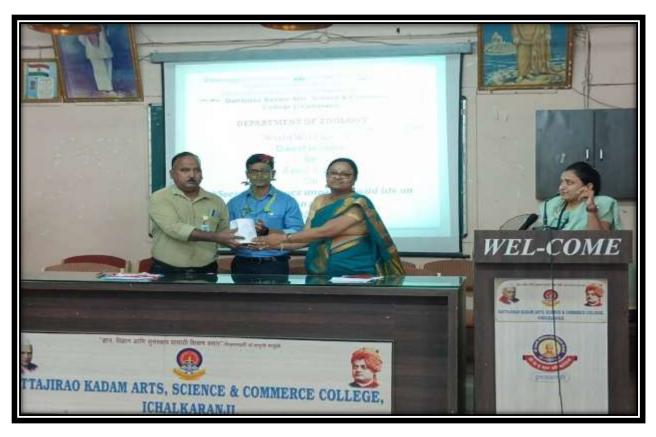

## "SNAKE -PERCEPTION, MISCONCEPTION AND REALITY" ON THE OCCASION OF WORLD WILD LIFE WEEK