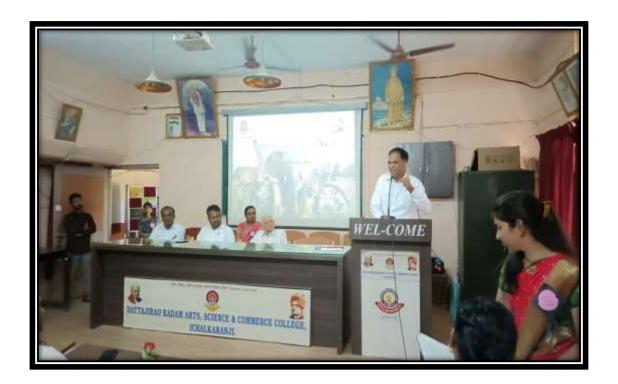

# ECO-FRIENDLY GANESH MAKING COMPETITION





#### BUTTERFLY WALKING









#### OZONE DAY CELEBRATION











# ONE DAY WORKSHOP ON PEARL CULTURE









### ONE DAY WORKSHOP ON "Pearl Farm : A New Work Culture"



# SALIM ALI BIRTH ANNIVERSARY









# TEACHER'S DAY CELEBRATION







#### SCIENCE EXHIBITION











#### INTERNATIONAL WOMEN'S DAY CELEBRATION









#### NATIONAL SCIENCE DAY CELEBRATION









### POSTER PRESENTATION ON THE OCCASION OF INTERNATIONAL WOMEN'S DAY











## "SNAKE -PERCEPTION, MISCONCEPTION AND REALITY" ON THE OCCASION OF WORLD WILD LIFE WEEK





#### "SOCIO- ECONOMIC IMPACT OF WILDLIFE ON HUMAN SOCIETY" ON THE OCCASSION OF WORLD WILD LIFE WEEK





### GROUP DISCUSSION ON OCCATION OF NATIONAL SCIENCE DAY





#### Dandiya on the occasion of navratri







### WORLD HEART DAY