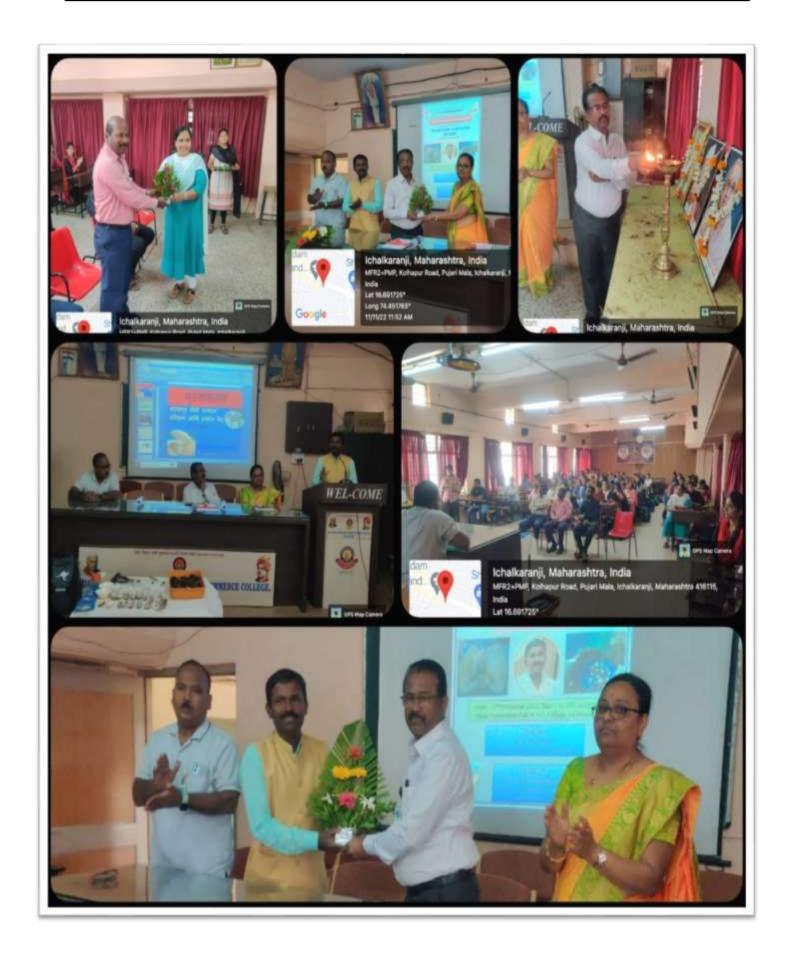

# ECO-FRIENDLY GANESH MAKING COMPETITION





#### BUTTERFLY WALKING









#### OZONE DAY CELEBRATION











# ONE DAY WORKSHOP ON PEARL CULTURE









### ONE DAY WORKSHOP ON "Pearl Farm : A New Work Culture"



# SALIM ALI BIRTH ANNIVERSARY









# TEACHER'S DAY CELEBRATION







#### SCIENCE EXHIBITION











#### INTERNATIONAL WOMEN'S DAY CELEBRATION









#### NATIONAL SCIENCE DAY CELEBRATION









### POSTER PRESENTATION ON THE OCCASION OF INTERNATIONAL WOMEN'S DAY











## "SNAKE -PERCEPTION, MISCONCEPTION AND REALITY" ON THE OCCASION OF WORLD WILD LIFE WEEK





#### "SOCIO- ECONOMIC IMPACT OF WILDLIFE ON HUMAN SOCIETY" ON THE OCCASSION OF WORLD WILD LIFE WEEK





### GROUP DISCUSSION ON OCCATION OF NATIONAL SCIENCE DAY





#### Dandiya on the occasion of navratri







### WORLD HEART DAY