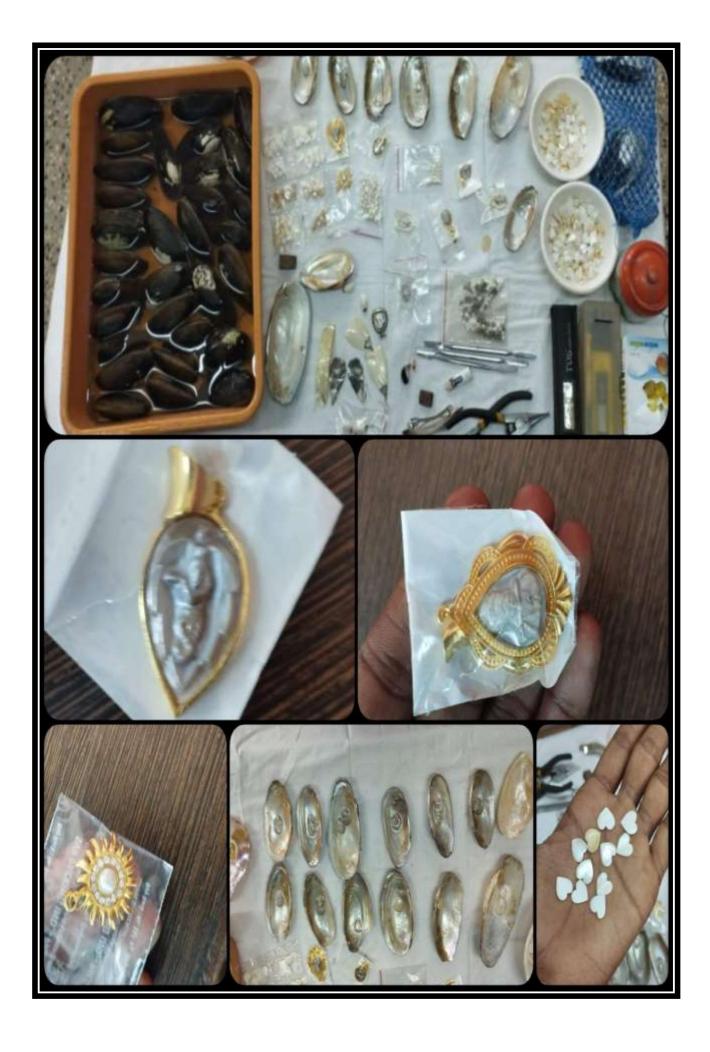

# ONE DAY WORKSHOP ON PEARL CULTURE

### ONE DAY WORKSHOP ON "Pearl Farm : A New Work Culture"