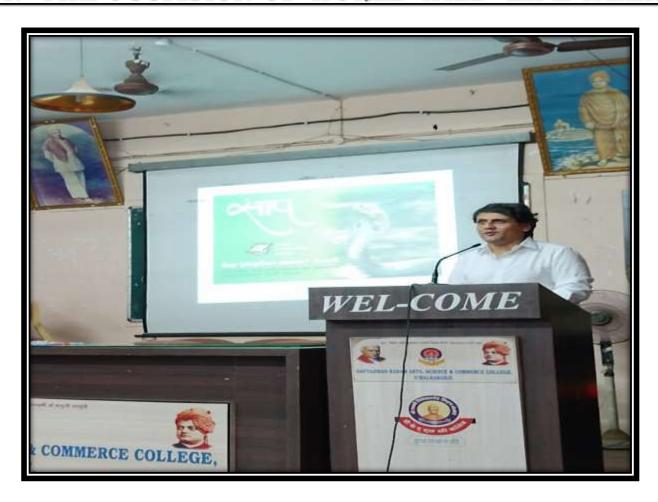

## "SNAKE -PERCEPTION, MISCONCEPTION AND REALITY" ON THE OCCASION OF WORLD WILD LIFE WEEK