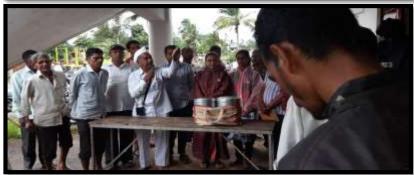

#### Donation of food for 70 peoples and cloths during the flood condition 2019 At Rui village, Taluka Hatkanagle , Dist. Kolhapur

08/10/2019