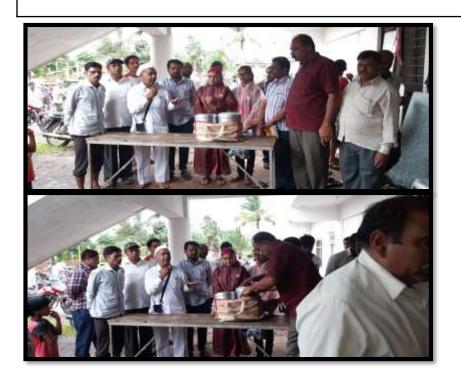

#### Donation of food for 70 peoples and cloths during the flood condition 2019 At Rui village, Taluka Hatkanagle , Dist. Kolhapur

08/10/2019