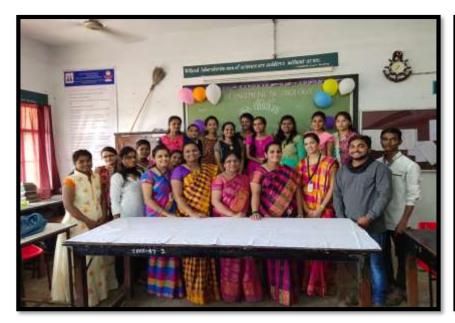

#### **GURU POURNIMA**

त्वरी केली जाते. पुरू-विरावाची को जपनाचा कोशिंगीनीयत विद्यास्थानी अनेक श्वकतांतृत स्थाना गुरुजनीविक्सी कृतप्रता स्थान केली.

some cash, they arest received to be to be a served as the street and served, after and, does give, alread may, does got, oppose were and address at large to be a served and address at large to be a served as a and makes first fivores residently. Supplies and lines grantees