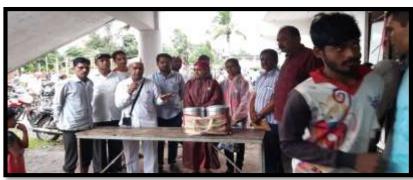

#### Donation of food for 70 peoples and cloths during the flood condition 2019 At Rui village, Taluka Hatkanagle , Dist. Kolhapur

08/10/2019