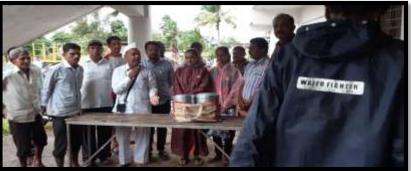

#### Donation of food for 70 peoples and cloths during the flood condition 2019 At Rui village, Taluka Hatkanagle , Dist. Kolhapur

08/10/2019