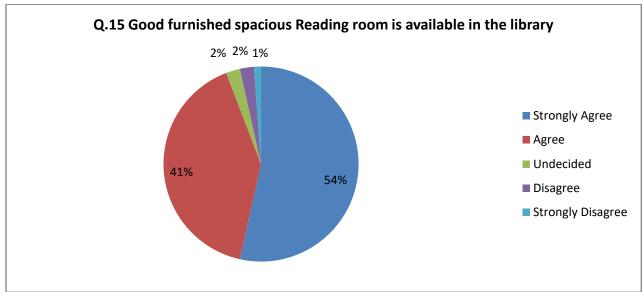

### **B)** Feedback from Teachers about Library

| Response             | Q.11 | Q.12 | Q.13 | Q.14 | Q.15 | Q.16 |
|----------------------|------|------|------|------|------|------|
| Strongly<br>Agree    | 37   | 36   | 44   | 46   | 46   | 32   |
| Agree                | 47   | 48   | 4    | 39   | 35   | 54   |
| Undecided            | 1    | 2    | 2    | 1    | 2    | 0    |
| Disagree             | 1    | 0    | 0    | 0    | 2    | 0    |
| Strongly<br>Disagree | 0    | 0    | 0    | 0    | 1    | 0    |

(<u>Label:</u> Table showing details of number to each responses per questions)

**Report:** As per the following question wise teachers responses, 37% teachers are strongly agree, while 47 % teachers are agree with availability of sufficient number of books in library. About 90% of teachers are satisfied with Cataloguing of books, access to educational resources and well numbers of Periodicals, Books, Magazines, and Journals. Almost all teachers are agree that availability of Good furnished spacious Reading room and procedure of Books issue.