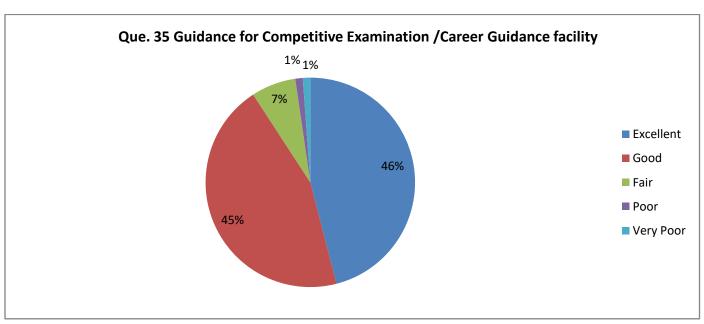

# C) Feedback from Teachers about College Administration

| Response  | Q. 17 | Q.18 | Q. 20 | Q. 21 | Q. 22 | Q. 23 | Q. 24 | Q. 25 | Q. 26 | Q. 27 | Q. 28 | Q. 29 |
|-----------|-------|------|-------|-------|-------|-------|-------|-------|-------|-------|-------|-------|
| Excellent | 36    | 33   | 40    | 29    | 29    | 34    | 32    | 31    | 27    | 26    | 40    | 28    |
| Good      | 37    | 43   | 40    | 47    | 49    | 44    | 47    | 49    | 45    | 38    | 42    | 45    |
| Fair      | 4     | 8    | 6     | 8     | 5     | 7     | 7     | 4     | 8     | 13    | 2     | 10    |
| Poor      | 0     | 0    | 1     | 2     | 2     | 1     | 0     | 2     | 2     | 5     | 2     | 4     |
| Very Poor | 0     | 3    | 0     | 1     | 2     | 0     | 1     | 1     | 5     | 5     | 1     | 0     |

| Response     | Q. 30 | Q. 31 | Q. 32 | Q. 33 | Q. 34 | Q. 35 | Q. 36 | Q. 37 | Q. 38 | Q. 39 | Q. 40 |
|--------------|-------|-------|-------|-------|-------|-------|-------|-------|-------|-------|-------|
| Excellent    | 32    | 36    | 36    | 35    | 50    | 40    | 28    | 46    | 49    | 51    | 41    |
| Good         | 50    | 48    | 41    | 45    | 35    | 39    | 52    | 37    | 37    | 35    | 45    |
| Fair         | 4     | 3     | 8     | 5     | 1     | 6     | 4     | 3     | 0     | 1     | 1     |
| Poor         | 1     | 0     | 1     | 2     | 1     | 1     | 2     | 0     | 1     | 0     | 0     |
| Very<br>Poor | 0     | 0     | 1     | 0     | 0     | 1     | 1     | 1     | 0     | 0     | 0     |

Report: More than 90% teachers agree that college has excellent/ good contribution related to support for Music/Drama/ Literary/Fine arts activities, Career Guidance facility, work of NCC and NSS department. Between 80-90% of teachers agree that college has excellent or good contribution in Admission process, cooperativeness of office staff, Notification and guidelines regarding various schemes, Maintenance of record, signing MoU, Work of examination department, Financial support for co-curricular and extracurricular activities, work of placement cell, Staff room facility, Ground facility for outdoor game, Sufficient sports material, financial support for co-curricular and extracurricular activities and Amenities for physically challenged students. Between 70-80% of teachers agrees that college has excellent/ good work in case of financial support given to needy student, ground facility for outdoor game, clean and safe drinking water facility, clean toilets/washrooms, classrooms and Laboratories, ICT facility, financial support from college to attend research workshops/conferences.