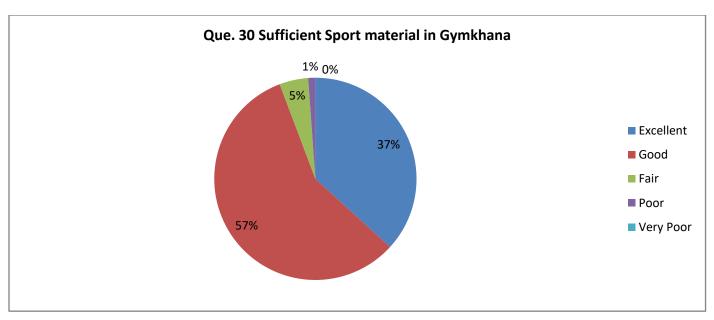

| Response     | Q. 30 | Q. 31 | Q. 32 | Q. 33 | Q. 34 | Q. 35 | Q. 36 | Q. 37 | Q. 38 | Q. 39 | Q. 40 |
|--------------|-------|-------|-------|-------|-------|-------|-------|-------|-------|-------|-------|
| Excellent    | 32    | 36    | 36    | 35    | 50    | 40    | 28    | 46    | 49    | 51    | 41    |
| Good         | 50    | 48    | 41    | 45    | 35    | 39    | 52    | 37    | 37    | 35    | 45    |
| Fair         | 4     | 3     | 8     | 5     | 1     | 6     | 4     | 3     | 0     | 1     | 1     |
| Poor         | 1     | 0     | 1     | 2     | 1     | 1     | 2     | 0     | 1     | 0     | 0     |
| Very<br>Poor | 0     | 0     | 1     | 0     | 0     | 1     | 1     | 1     | 0     | 0     | 0     |

Report: More than 90% teachers agree that college has excellent/ good contribution related to support for Music/Drama/ Literary/Fine arts activities, Career Guidance facility, work of NCC and NSS department. Between 80-90% of teachers agree that college has excellent or good contribution in Admission process, cooperativeness of office staff, Notification and guidelines regarding various schemes, Maintenance of record, signing MoU, Work of examination department, Financial support for co-curricular and extracurricular activities, work of placement cell, Staff room facility, Ground facility for outdoor game, Sufficient sports material, financial support for co-curricular and extracurricular activities and Amenities for physically challenged students. Between 70-80% of teachers agrees that college has excellent/ good work in case of financial support given to needy student, ground facility for outdoor game, clean and safe drinking water facility, clean toilets/washrooms, classrooms and Laboratories, ICT facility, financial support from college to attend research workshops/conferences.