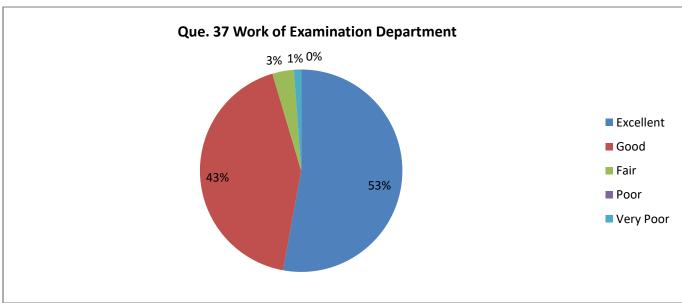

| Response     | Q. 30 | Q. 31 | Q. 32 | Q. 33 | Q. 34 | Q. 35 | Q. 36 | Q. 37 | Q. 38 | Q. 39 | Q. 40 |
|--------------|-------|-------|-------|-------|-------|-------|-------|-------|-------|-------|-------|
| Excellent    | 32    | 36    | 36    | 35    | 50    | 40    | 28    | 46    | 49    | 51    | 41    |
| Good         | 50    | 48    | 41    | 45    | 35    | 39    | 52    | 37    | 37    | 35    | 45    |
| Fair         | 4     | 3     | 8     | 5     | 1     | 6     | 4     | 3     | 0     | 1     | 1     |
| Poor         | 1     | 0     | 1     | 2     | 1     | 1     | 2     | 0     | 1     | 0     | 0     |
| Very<br>Poor | 0     | 0     | 1     | 0     | 0     | 1     | 1     | 1     | 0     | 0     | 0     |

Report: More than 90% teachers agree that college has excellent/ good contribution related to support for Music/Drama/ Literary/Fine arts activities, Career Guidance facility, work of NCC and NSS department. Between 80-90% of teachers agree that college has excellent or good contribution in Admission process, cooperativeness of office staff, Notification and guidelines regarding various schemes, Maintenance of record, signing MoU, Work of examination department, Financial support for co-curricular and extracurricular activities, work of placement cell, Staff room facility, Ground facility for outdoor game, Sufficient sports material, financial support for co-curricular and extracurricular activities and Amenities for physically challenged students. Between 70-80% of teachers agrees that college has excellent/ good work in case of financial support given to needy student, ground facility for outdoor game, clean and safe drinking water facility, clean toilets/washrooms, classrooms and Laboratories, ICT facility, financial support from college to attend research workshops/conferences.