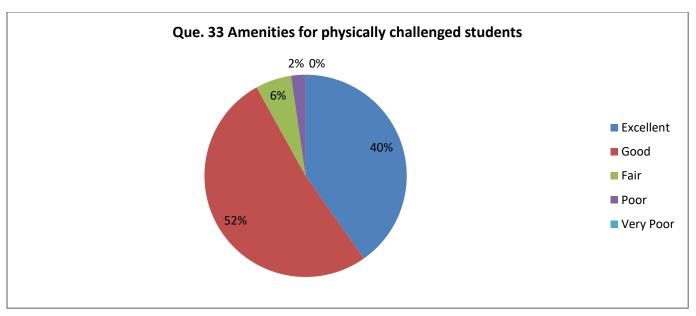

# C) Feedback from Teachers about College Administration

| Response  | Q. 17 | Q.18 | Q. 20 | Q. 21 | Q. 22 | Q. 23 | Q. 24 | Q. 25 | Q. 26 | Q. 27 | Q. 28 | Q. 29 |
|-----------|-------|------|-------|-------|-------|-------|-------|-------|-------|-------|-------|-------|
| Excellent | 36    | 33   | 40    | 29    | 29    | 34    | 32    | 31    | 27    | 26    | 40    | 28    |
| Good      | 37    | 43   | 40    | 47    | 49    | 44    | 47    | 49    | 45    | 38    | 42    | 45    |
| Fair      | 4     | 8    | 6     | 8     | 5     | 7     | 7     | 4     | 8     | 13    | 2     | 10    |
| Poor      | 0     | 0    | 1     | 2     | 2     | 1     | 0     | 2     | 2     | 5     | 2     | 4     |
| Very Poor | 0     | 3    | 0     | 1     | 2     | 0     | 1     | 1     | 5     | 5     | 1     | 0     |

| Response     | Q. 30 | Q. 31 | Q. 32 | Q. 33 | Q. 34 | Q. 35 | Q. 36 | Q. 37 | Q. 38 | Q. 39 | Q. 40 |
|--------------|-------|-------|-------|-------|-------|-------|-------|-------|-------|-------|-------|
| Excellent    | 32    | 36    | 36    | 35    | 50    | 40    | 28    | 46    | 49    | 51    | 41    |
| Good         | 50    | 48    | 41    | 45    | 35    | 39    | 52    | 37    | 37    | 35    | 45    |
| Fair         | 4     | 3     | 8     | 5     | 1     | 6     | 4     | 3     | 0     | 1     | 1     |
| Poor         | 1     | 0     | 1     | 2     | 1     | 1     | 2     | 0     | 1     | 0     | 0     |
| Very<br>Poor | 0     | 0     | 1     | 0     | 0     | 1     | 1     | 1     | 0     | 0     | 0     |

Report: More than 90% teachers agree that college has excellent/ good contribution related to support for Music/Drama/ Literary/Fine arts activities, Career Guidance facility, work of NCC and NSS department. Between 80-90% of teachers agree that college has excellent or good contribution in Admission process, cooperativeness of office staff, Notification and guidelines regarding various schemes, Maintenance of record, signing MoU, Work of examination department, Financial support for co-curricular and extracurricular activities, work of placement cell, Staff room facility, Ground facility for outdoor game, Sufficient sports material, financial support for co-curricular and extracurricular activities and Amenities for physically challenged students. Between 70-80% of teachers agrees that college has excellent/ good work in case of financial support given to needy student, ground facility for outdoor game, clean and safe drinking water facility, clean toilets/washrooms, classrooms and Laboratories, ICT facility, financial support from college to attend research workshops/conferences.