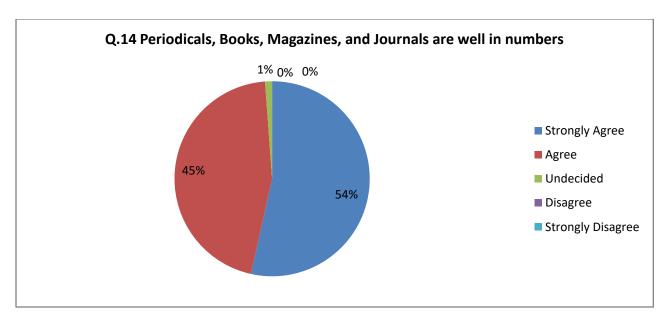

### **B)** Feedback from Teachers about Library

| Response             | Q.11 | Q.12 | Q.13 | Q.14 | Q.15 | Q.16 |
|----------------------|------|------|------|------|------|------|
| Strongly<br>Agree    | 37   | 36   | 44   | 46   | 46   | 32   |
| Agree                | 47   | 48   | 4    | 39   | 35   | 54   |
| Undecided            | 1    | 2    | 2    | 1    | 2    | 0    |
| Disagree             | 1    | 0    | 0    | 0    | 2    | 0    |
| Strongly<br>Disagree | 0    | 0    | 0    | 0    | 1    | 0    |

(<u>Label:</u> Table showing details of number to each responses per questions)

**Report:** As per the following question wise teachers responses, 37% teachers are strongly agree, while 47 % teachers are agree with availability of sufficient number of books in library. About 90% of teachers are satisfied with Cataloguing of books, access to educational resources and well numbers of Periodicals, Books, Magazines, and Journals. Almost all teachers are agree that availability of Good furnished spacious Reading room and procedure of Books issue.