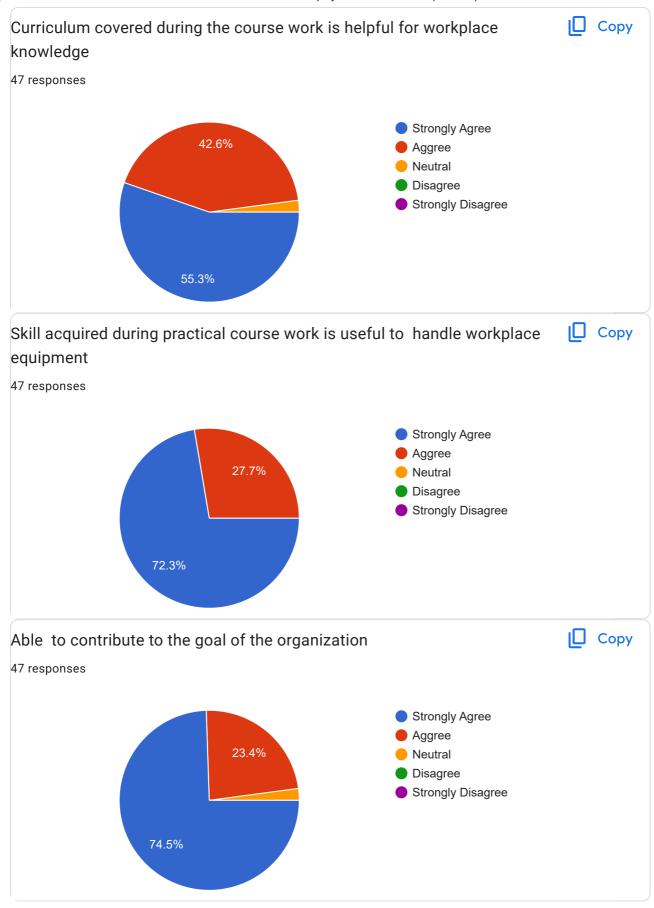

### **About Curriculum**

The curriculum is organized, methodical, and aligned with specific goals. 94% of students and every teacher agree on this, whereas 98% of employers believe that coursework is beneficial for the workplace. Additionally, 86% of alumni highly rate their current job and the courses they took in college. 89% of students, alumni, and teachers are content with the sufficient teaching materials and aids provided for teaching the curriculum. Over 94% of students are happy with the amount of knowledge acquired throughout their course of study.

More than 92% students and all teachers are satisfied that the designed curriculum helps to obtain employment and creates an interest to pursue post graduation/Research. The teachers are advised to cater professional knowledge in curriculum so that it will be helpful in job seeking process.