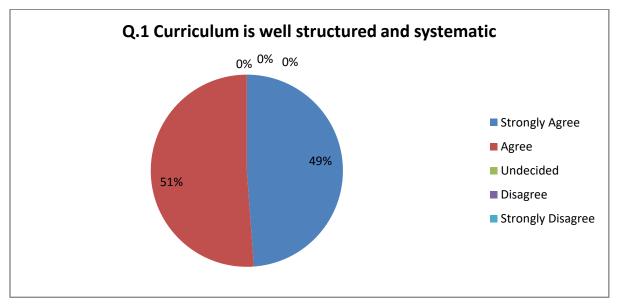

## **DETAILS OF THE QUESTIONWISE RESPONSES**

Report: As per the above responses, 39 % teachers are strongly agree, while 58 % teachers are agree that curriculum is well structured, systematic along with well defined Outcomes. To the statement "Curriculum contents emphasis to thinking", 29% are strongly agree and 68 % are agree. About 90% of teachers are agree and strongly agree that enough time along with enough teaching materials and teaching aids was available for teaching the Curriculum. About 85% of teachers are agree, strongly agree that Designed Curriculum creates an interest to follow post graduation/Research activities in students. Almost all teachers are agree that curriculum creates opportunities in employment, business for students. Also all are agree that Career Oriented Courses/Value added courses conducted in addition to conventional curriculum are well structured, systematic and helpful for students.