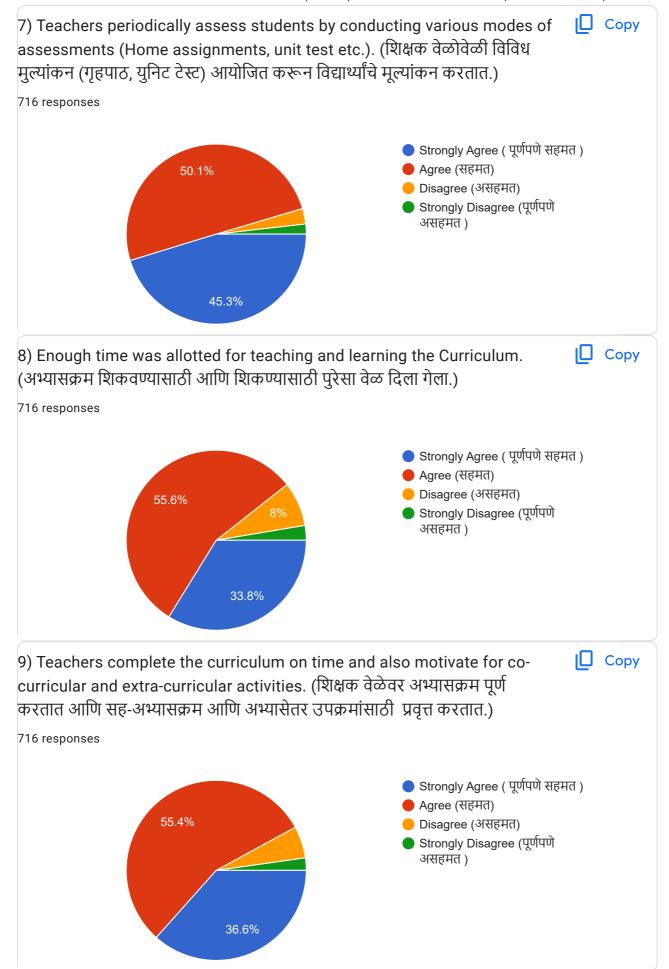

### **About Teachers**

Teachers were perceived as sincere, punctual, and well-prepared when giving lectures and leading practical sessions; 95% of students and alumni confirm this. Over 89% of students and 97% of alumni noted that teachers utilized modern teaching tools like YouTube videos (NPTEL lectures, etc.), Google Classroom, Power Point Presentations, etc. All teachers are encouraged to stay current with ICT technology. Over 95% of students have consented to teachers evaluating them regularly through different types of assessments. If there are gaps in the assessment, the Heads of Departments (HODs) are notified. Over 95% of students and graduates agreed that the teachers were friendly, helpful, and motivating towards the students, encouraging them to take part in extracurricular activities. The majority of students concurred that Curriculum serves not only to secure job prospects but also cultivates a desire to pursue further studies or research.