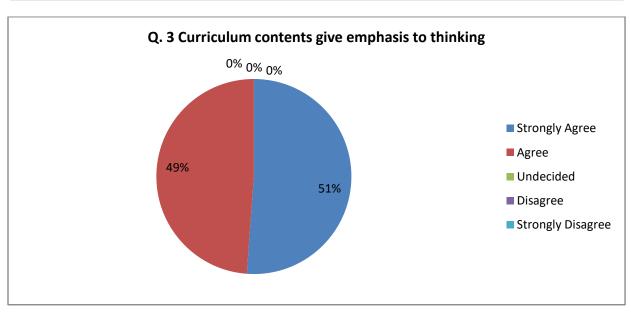

## **DETAILS OF THE QUESTIONWISE RESPONSES**

Report: As per the above responses, 39 % teachers are strongly agree, while 58 % teachers are agree that curriculum is well structured, systematic along with well defined Outcomes. To the statement "Curriculum contents emphasis to thinking", 29% are strongly agree and 68 % are agree. About 90% of teachers are agree and strongly agree that enough time along with enough teaching materials and teaching aids was available for teaching the Curriculum. About 85% of teachers are agree, strongly agree that Designed Curriculum creates an interest to follow post graduation/Research activities in students. Almost all teachers are agree that curriculum creates opportunities in employment, business for students. Also all are agree that Career Oriented Courses/Value added courses conducted in addition to conventional curriculum are well structured, systematic and helpful for students.