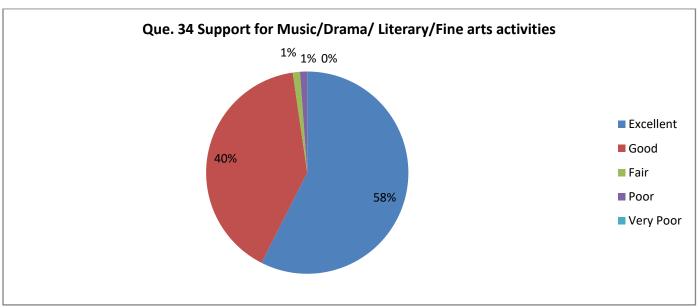

# C) Feedback from Teachers about College Administration

| Response  | Q. 17 | Q.18 | Q. 20 | Q. 21 | Q. 22 | Q. 23 | Q. 24 | Q. 25 | Q. 26 | Q. 27 | Q. 28 | Q. 29 |
|-----------|-------|------|-------|-------|-------|-------|-------|-------|-------|-------|-------|-------|
| Excellent | 36    | 33   | 40    | 29    | 29    | 34    | 32    | 31    | 27    | 26    | 40    | 28    |
| Good      | 37    | 43   | 40    | 47    | 49    | 44    | 47    | 49    | 45    | 38    | 42    | 45    |
| Fair      | 4     | 8    | 6     | 8     | 5     | 7     | 7     | 4     | 8     | 13    | 2     | 10    |
| Poor      | 0     | 0    | 1     | 2     | 2     | 1     | 0     | 2     | 2     | 5     | 2     | 4     |
| Very Poor | 0     | 3    | 0     | 1     | 2     | 0     | 1     | 1     | 5     | 5     | 1     | 0     |

| Response     | Q. 30 | Q. 31 | Q. 32 | Q. 33 | Q. 34 | Q. 35 | Q. 36 | Q. 37 | Q. 38 | Q. 39 | Q. 40 |
|--------------|-------|-------|-------|-------|-------|-------|-------|-------|-------|-------|-------|
| Excellent    | 32    | 36    | 36    | 35    | 50    | 40    | 28    | 46    | 49    | 51    | 41    |
| Good         | 50    | 48    | 41    | 45    | 35    | 39    | 52    | 37    | 37    | 35    | 45    |
| Fair         | 4     | 3     | 8     | 5     | 1     | 6     | 4     | 3     | 0     | 1     | 1     |
| Poor         | 1     | 0     | 1     | 2     | 1     | 1     | 2     | 0     | 1     | 0     | 0     |
| Very<br>Poor | 0     | 0     | 1     | 0     | 0     | 1     | 1     | 1     | 0     | 0     | 0     |

Report: More than 90% teachers agree that college has excellent/ good contribution related to support for Music/Drama/ Literary/Fine arts activities, Career Guidance facility, work of NCC and NSS department. Between 80-90% of teachers agree that college has excellent or good contribution in Admission process, cooperativeness of office staff, Notification and guidelines regarding various schemes, Maintenance of record, signing MoU, Work of examination department, Financial support for co-curricular and extracurricular activities, work of placement cell, Staff room facility, Ground facility for outdoor game, Sufficient sports material, financial support for co-curricular and extracurricular activities and Amenities for physically challenged students. Between 70-80% of teachers agrees that college has excellent/ good work in case of financial support given to needy student, ground facility for outdoor game, clean and safe drinking water facility, clean toilets/washrooms, classrooms and Laboratories, ICT facility, financial support from college to attend research workshops/conferences.