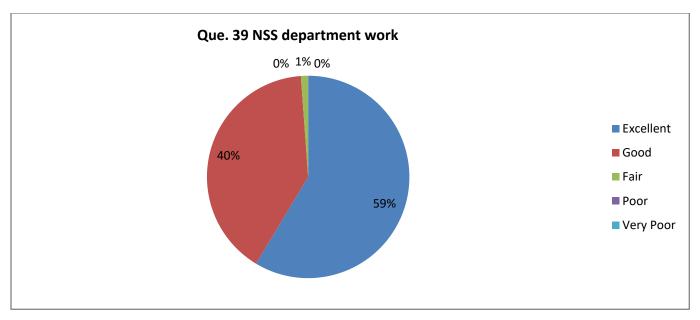

| Response     | Q. 30 | Q. 31 | Q. 32 | Q. 33 | Q. 34 | Q. 35 | Q. 36 | Q. 37 | Q. 38 | Q. 39 | Q. 40 |
|--------------|-------|-------|-------|-------|-------|-------|-------|-------|-------|-------|-------|
| Excellent    | 32    | 36    | 36    | 35    | 50    | 40    | 28    | 46    | 49    | 51    | 41    |
| Good         | 50    | 48    | 41    | 45    | 35    | 39    | 52    | 37    | 37    | 35    | 45    |
| Fair         | 4     | 3     | 8     | 5     | 1     | 6     | 4     | 3     | 0     | 1     | 1     |
| Poor         | 1     | 0     | 1     | 2     | 1     | 1     | 2     | 0     | 1     | 0     | 0     |
| Very<br>Poor | 0     | 0     | 1     | 0     | 0     | 1     | 1     | 1     | 0     | 0     | 0     |

Report: More than 90% teachers agree that college has excellent/ good contribution related to support for Music/Drama/ Literary/Fine arts activities, Career Guidance facility, work of NCC and NSS department. Between 80-90% of teachers agree that college has excellent or good contribution in Admission process, cooperativeness of office staff, Notification and guidelines regarding various schemes, Maintenance of record, signing MoU, Work of examination department, Financial support for co-curricular and extracurricular activities, work of placement cell, Staff room facility, Ground facility for outdoor game, Sufficient sports material, financial support for co-curricular and extracurricular activities and Amenities for physically challenged students. Between 70-80% of teachers agrees that college has excellent/ good work in case of financial support given to needy student, ground facility for outdoor game, clean and safe drinking water facility, clean toilets/washrooms, classrooms and Laboratories, ICT facility, financial support from college to attend research workshops/conferences.