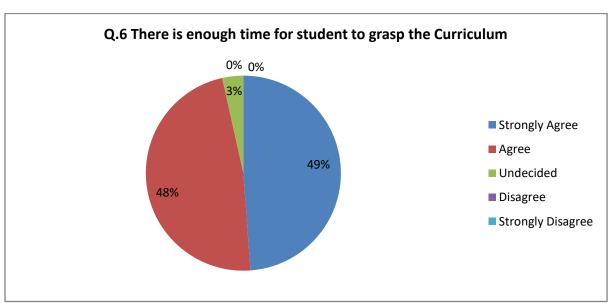

## **DETAILS OF THE QUESTIONWISE RESPONSES**

Report: As per the above responses, 39 % teachers are strongly agree, while 58 % teachers are agree that curriculum is well structured, systematic along with well defined Outcomes. To the statement "Curriculum contents emphasis to thinking", 29% are strongly agree and 68 % are agree. About 90% of teachers are agree and strongly agree that enough time along with enough teaching materials and teaching aids was available for teaching the Curriculum. About 85% of teachers are agree, strongly agree that Designed Curriculum creates an interest to follow post graduation/Research activities in students. Almost all teachers are agree that curriculum creates opportunities in employment, business for students. Also all are agree that Career Oriented Courses/Value added courses conducted in addition to conventional curriculum are well structured, systematic and helpful for students.