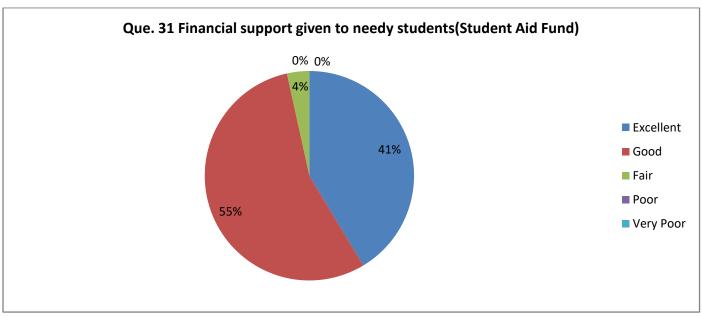

| Response     | Q. 30 | Q. 31 | Q. 32 | Q. 33 | Q. 34 | Q. 35 | Q. 36 | Q. 37 | Q. 38 | Q. 39 | Q. 40 |
|--------------|-------|-------|-------|-------|-------|-------|-------|-------|-------|-------|-------|
| Excellent    | 32    | 36    | 36    | 35    | 50    | 40    | 28    | 46    | 49    | 51    | 41    |
| Good         | 50    | 48    | 41    | 45    | 35    | 39    | 52    | 37    | 37    | 35    | 45    |
| Fair         | 4     | 3     | 8     | 5     | 1     | 6     | 4     | 3     | 0     | 1     | 1     |
| Poor         | 1     | 0     | 1     | 2     | 1     | 1     | 2     | 0     | 1     | 0     | 0     |
| Very<br>Poor | 0     | 0     | 1     | 0     | 0     | 1     | 1     | 1     | 0     | 0     | 0     |

Report: More than 90% teachers agree that college has excellent/ good contribution related to support for Music/Drama/ Literary/Fine arts activities, Career Guidance facility, work of NCC and NSS department. Between 80-90% of teachers agree that college has excellent or good contribution in Admission process, cooperativeness of office staff, Notification and guidelines regarding various schemes, Maintenance of record, signing MoU, Work of examination department, Financial support for co-curricular and extracurricular activities, work of placement cell, Staff room facility, Ground facility for outdoor game, Sufficient sports material, financial support for co-curricular and extracurricular activities and Amenities for physically challenged students. Between 70-80% of teachers agrees that college has excellent/ good work in case of financial support given to needy student, ground facility for outdoor game, clean and safe drinking water facility, clean toilets/washrooms, classrooms and Laboratories, ICT facility, financial support from college to attend research workshops/conferences.