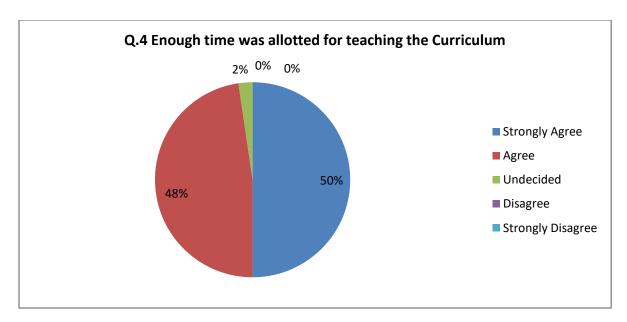

## **DETAILS OF THE QUESTIONWISE RESPONSES**

Report: As per the above responses, 39 % teachers are strongly agree, while 58 % teachers are agree that curriculum is well structured, systematic along with well defined Outcomes. To the statement "Curriculum contents emphasis to thinking", 29% are strongly agree and 68 % are agree. About 90% of teachers are agree and strongly agree that enough time along with enough teaching materials and teaching aids was available for teaching the Curriculum. About 85% of teachers are agree, strongly agree that Designed Curriculum creates an interest to follow post graduation/Research activities in students. Almost all teachers are agree that curriculum creates opportunities in employment, business for students. Also all are agree that Career Oriented Courses/Value added courses conducted in addition to conventional curriculum are well structured, systematic and helpful for students.