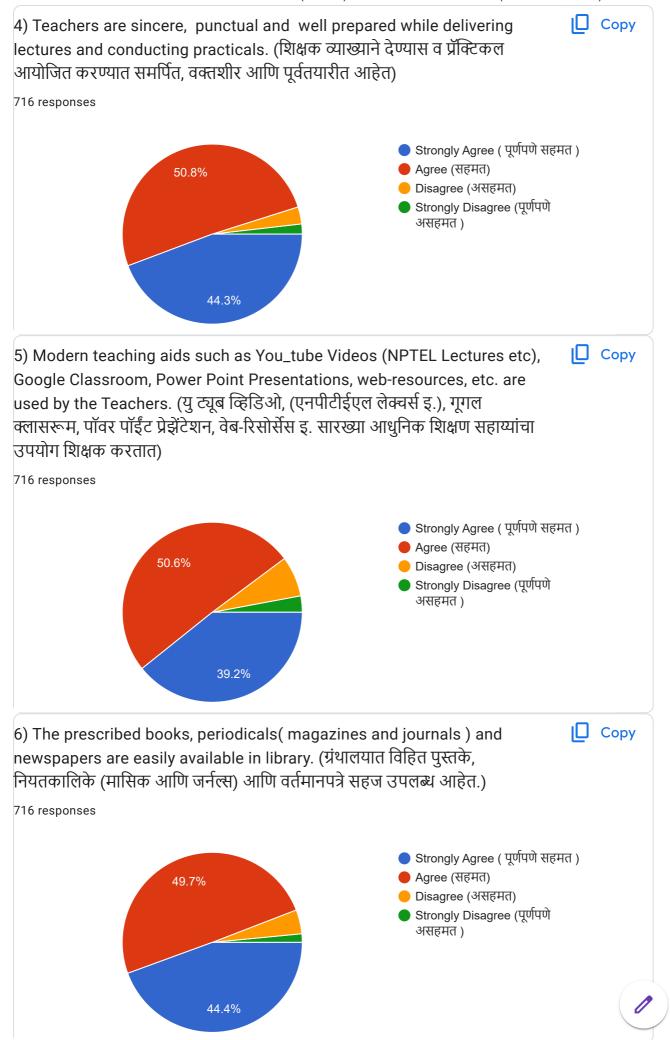

### **About Curriculum**

The curriculum is organized, methodical, and aligned with specific goals. 94% of students and every teacher agree on this, whereas 98% of employers believe that coursework is beneficial for the workplace. Additionally, 86% of alumni highly rate their current job and the courses they took in college. 89% of students, alumni, and teachers are content with the sufficient teaching materials and aids provided for teaching the curriculum. Over 94% of students are happy with the amount of knowledge acquired throughout their course of study.

More than 92% students and all teachers are satisfied that the designed curriculum helps to obtain employment and creates an interest to pursue post graduation/Research. The teachers are advised to cater professional knowledge in curriculum so that it will be helpful in job seeking process.