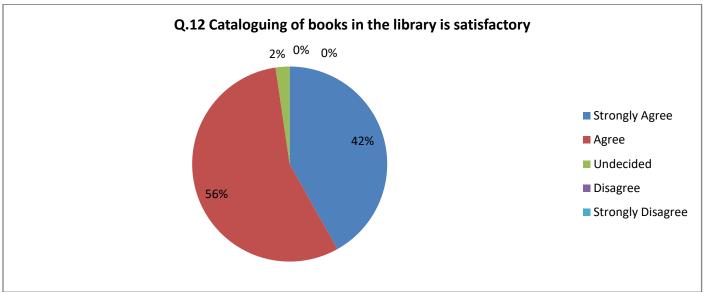

### **B)** Feedback from Teachers about Library

| Response             | Q.11 | Q.12 | Q.13 | Q.14 | Q.15 | Q.16 |
|----------------------|------|------|------|------|------|------|
| Strongly<br>Agree    | 37   | 36   | 44   | 46   | 46   | 32   |
| Agree                | 47   | 48   | 4    | 39   | 35   | 54   |
| Undecided            | 1    | 2    | 2    | 1    | 2    | 0    |
| Disagree             | 1    | 0    | 0    | 0    | 2    | 0    |
| Strongly<br>Disagree | 0    | 0    | 0    | 0    | 1    | 0    |

(<u>Label:</u> Table showing details of number to each responses per questions)

**Report:** As per the following question wise teachers responses, 37% teachers are strongly agree, while 47 % teachers are agree with availability of sufficient number of books in library. About 90% of teachers are satisfied with Cataloguing of books, access to educational resources and well numbers of Periodicals, Books, Magazines, and Journals. Almost all teachers are agree that availability of Good furnished spacious Reading room and procedure of Books issue.