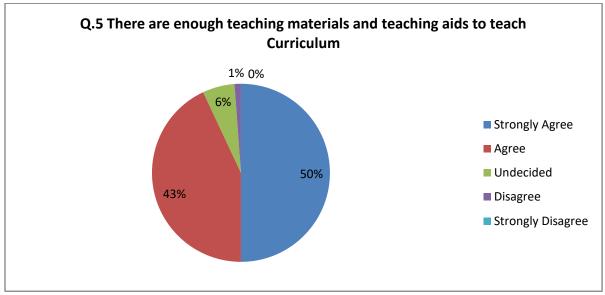

## **DETAILS OF THE QUESTIONWISE RESPONSES**

Report: As per the above responses, 39 % teachers are strongly agree, while 58 % teachers are agree that curriculum is well structured, systematic along with well defined Outcomes. To the statement "Curriculum contents emphasis to thinking", 29% are strongly agree and 68 % are agree. About 90% of teachers are agree and strongly agree that enough time along with enough teaching materials and teaching aids was available for teaching the Curriculum. About 85% of teachers are agree, strongly agree that Designed Curriculum creates an interest to follow post graduation/Research activities in students. Almost all teachers are agree that curriculum creates opportunities in employment, business for students. Also all are agree that Career Oriented Courses/Value added courses conducted in addition to conventional curriculum are well structured, systematic and helpful for students.