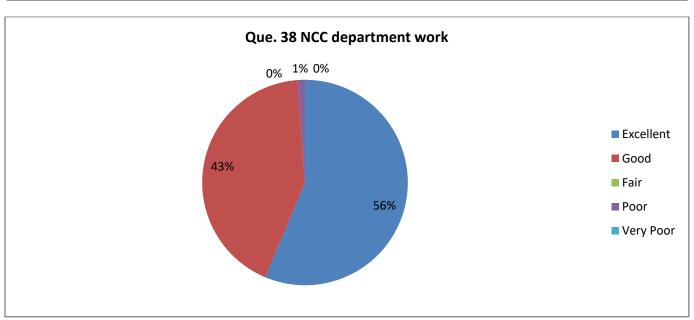

| Response     | Q. 30 | Q. 31 | Q. 32 | Q. 33 | Q. 34 | Q. 35 | Q. 36 | Q. 37 | Q. 38 | Q. 39 | Q. 40 |
|--------------|-------|-------|-------|-------|-------|-------|-------|-------|-------|-------|-------|
| Excellent    | 32    | 36    | 36    | 35    | 50    | 40    | 28    | 46    | 49    | 51    | 41    |
| Good         | 50    | 48    | 41    | 45    | 35    | 39    | 52    | 37    | 37    | 35    | 45    |
| Fair         | 4     | 3     | 8     | 5     | 1     | 6     | 4     | 3     | 0     | 1     | 1     |
| Poor         | 1     | 0     | 1     | 2     | 1     | 1     | 2     | 0     | 1     | 0     | 0     |
| Very<br>Poor | 0     | 0     | 1     | 0     | 0     | 1     | 1     | 1     | 0     | 0     | 0     |

Report: More than 90% teachers agree that college has excellent/ good contribution related to support for Music/Drama/ Literary/Fine arts activities, Career Guidance facility, work of NCC and NSS department. Between 80-90% of teachers agree that college has excellent or good contribution in Admission process, cooperativeness of office staff, Notification and guidelines regarding various schemes, Maintenance of record, signing MoU, Work of examination department, Financial support for co-curricular and extracurricular activities, work of placement cell, Staff room facility, Ground facility for outdoor game, Sufficient sports material, financial support for co-curricular and extracurricular activities and Amenities for physically challenged students. Between 70-80% of teachers agrees that college has excellent/ good work in case of financial support given to needy student, ground facility for outdoor game, clean and safe drinking water facility, clean toilets/washrooms, classrooms and Laboratories, ICT facility, financial support from college to attend research workshops/conferences.