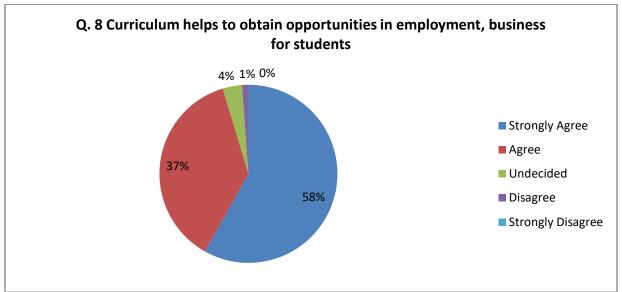

## **DETAILS OF THE QUESTIONWISE RESPONSES**

Report: As per the above responses, 39 % teachers are strongly agree, while 58 % teachers are agree that curriculum is well structured, systematic along with well defined Outcomes. To the statement "Curriculum contents emphasis to thinking", 29% are strongly agree and 68 % are agree. About 90% of teachers are agree and strongly agree that enough time along with enough teaching materials and teaching aids was available for teaching the Curriculum. About 85% of teachers are agree, strongly agree that Designed Curriculum creates an interest to follow post graduation/Research activities in students. Almost all teachers are agree that curriculum creates opportunities in employment, business for students. Also all are agree that Career Oriented Courses/Value added courses conducted in addition to conventional curriculum are well structured, systematic and helpful for students.