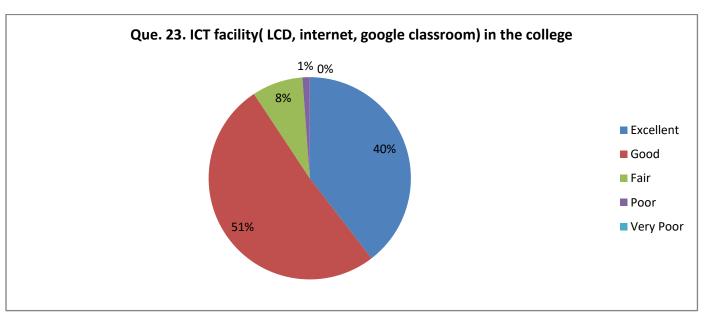

# C) Feedback from Teachers about College Administration

| Response  | Q. 17 | Q.18 | Q. 20 | Q. 21 | Q. 22 | Q. 23 | Q. 24 | Q. 25 | Q. 26 | Q. 27 | Q. 28 | Q. 29 |
|-----------|-------|------|-------|-------|-------|-------|-------|-------|-------|-------|-------|-------|
| Excellent | 36    | 33   | 40    | 29    | 29    | 34    | 32    | 31    | 27    | 26    | 40    | 28    |
| Good      | 37    | 43   | 40    | 47    | 49    | 44    | 47    | 49    | 45    | 38    | 42    | 45    |
| Fair      | 4     | 8    | 6     | 8     | 5     | 7     | 7     | 4     | 8     | 13    | 2     | 10    |
| Poor      | 0     | 0    | 1     | 2     | 2     | 1     | 0     | 2     | 2     | 5     | 2     | 4     |
| Very Poor | 0     | 3    | 0     | 1     | 2     | 0     | 1     | 1     | 5     | 5     | 1     | 0     |

Report: More than 90% teachers agree that college has excellent/ good contribution related to support for Music/Drama/ Literary/Fine arts activities, Career Guidance facility, work of NCC and NSS department. Between 80-90% of teachers agree that college has excellent or good contribution in Admission process, cooperativeness of office staff, Notification and guidelines regarding various schemes, Maintenance of record, signing MoU, Work of examination department, Financial support for co-curricular and extracurricular activities, work of placement cell, Staff room facility, Ground facility for outdoor game, Sufficient sports material, financial support for co-curricular and extracurricular activities and Amenities for physically challenged students. Between 70-80% of teachers agrees that college has excellent/ good work in case of financial support given to needy student, ground facility for outdoor game, clean and safe drinking water facility, clean toilets/washrooms, classrooms and Laboratories, ICT facility, financial support from college to attend research workshops/conferences.