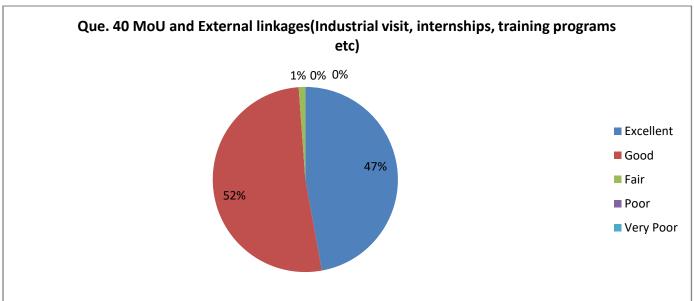

| Response     | Q. 30 | Q. 31 | Q. 32 | Q. 33 | Q. 34 | Q. 35 | Q. 36 | Q. 37 | Q. 38 | Q. 39 | Q. 40 |
|--------------|-------|-------|-------|-------|-------|-------|-------|-------|-------|-------|-------|
| Excellent    | 32    | 36    | 36    | 35    | 50    | 40    | 28    | 46    | 49    | 51    | 41    |
| Good         | 50    | 48    | 41    | 45    | 35    | 39    | 52    | 37    | 37    | 35    | 45    |
| Fair         | 4     | 3     | 8     | 5     | 1     | 6     | 4     | 3     | 0     | 1     | 1     |
| Poor         | 1     | 0     | 1     | 2     | 1     | 1     | 2     | 0     | 1     | 0     | 0     |
| Very<br>Poor | 0     | 0     | 1     | 0     | 0     | 1     | 1     | 1     | 0     | 0     | 0     |

Report: More than 90% teachers agree that college has excellent/ good contribution related to support for Music/Drama/ Literary/Fine arts activities, Career Guidance facility, work of NCC and NSS department. Between 80-90% of teachers agree that college has excellent or good contribution in Admission process, cooperativeness of office staff, Notification and guidelines regarding various schemes, Maintenance of record, signing MoU, Work of examination department, Financial support for co-curricular and extracurricular activities, work of placement cell, Staff room facility, Ground facility for outdoor game, Sufficient sports material, financial support for co-curricular and extracurricular activities and Amenities for physically challenged students. Between 70-80% of teachers agrees that college has excellent/ good work in case of financial support given to needy student, ground facility for outdoor game, clean and safe drinking water facility, clean toilets/washrooms, classrooms and Laboratories, ICT facility, financial support from college to attend research workshops/conferences.