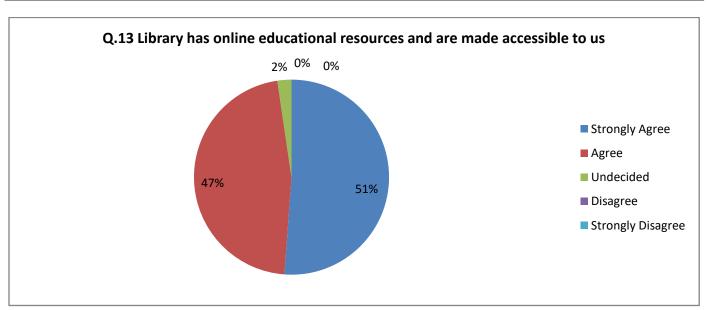

### **B)** Feedback from Teachers about Library

| Response             | Q.11 | Q.12 | Q.13 | Q.14 | Q.15 | Q.16 |
|----------------------|------|------|------|------|------|------|
| Strongly<br>Agree    | 37   | 36   | 44   | 46   | 46   | 32   |
| Agree                | 47   | 48   | 4    | 39   | 35   | 54   |
| Undecided            | 1    | 2    | 2    | 1    | 2    | 0    |
| Disagree             | 1    | 0    | 0    | 0    | 2    | 0    |
| Strongly<br>Disagree | 0    | 0    | 0    | 0    | 1    | 0    |

(<u>Label:</u> Table showing details of number to each responses per questions)

**Report:** As per the following question wise teachers responses, 37% teachers are strongly agree, while 47 % teachers are agree with availability of sufficient number of books in library. About 90% of teachers are satisfied with Cataloguing of books, access to educational resources and well numbers of Periodicals, Books, Magazines, and Journals. Almost all teachers are agree that availability of Good furnished spacious Reading room and procedure of Books issue.