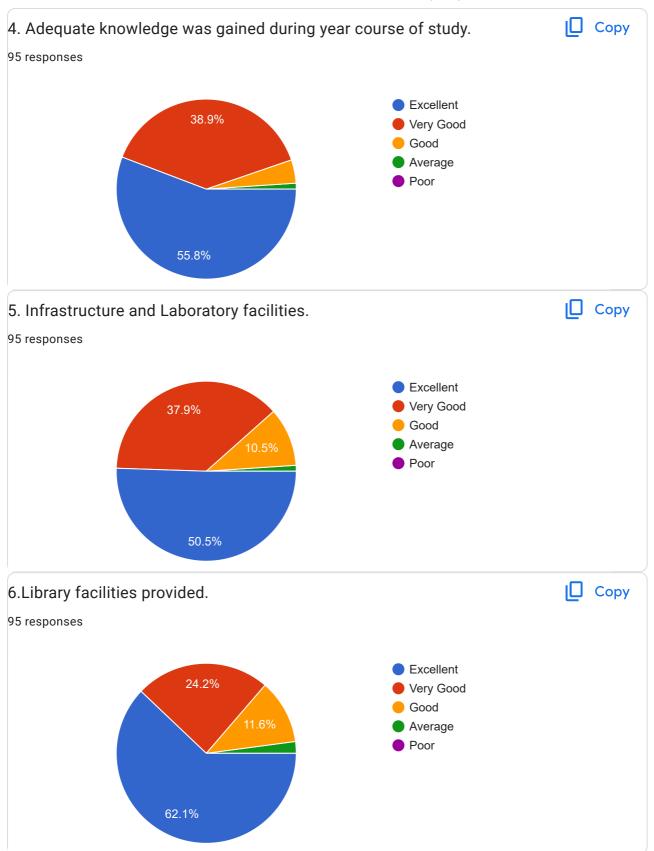

### **About Curriculum**

The curriculum is organized, methodical, and aligned with specific goals. 94% of students and every teacher agree on this, whereas 98% of employers believe that coursework is beneficial for the workplace. Additionally, 86% of alumni highly rate their current job and the courses they took in college. 89% of students, alumni, and teachers are content with the sufficient teaching materials and aids provided for teaching the curriculum. Over 94% of students are happy with the amount of knowledge acquired throughout their course of study.

### **About library**

The library has an ample supply of recommended books and magazines, with 94% of students and all teachers in agreement. The Librarian is instructed to provide the books according to the need. The performance of book cataloguing and issuing procedure in the library has received a satisfaction rate of 92% from stakeholders. Over 78 % of students and 95 % of teachers are content with the Furnishings, Spaciousness, and cleanliness of Classrooms, Laboratories, and Library.