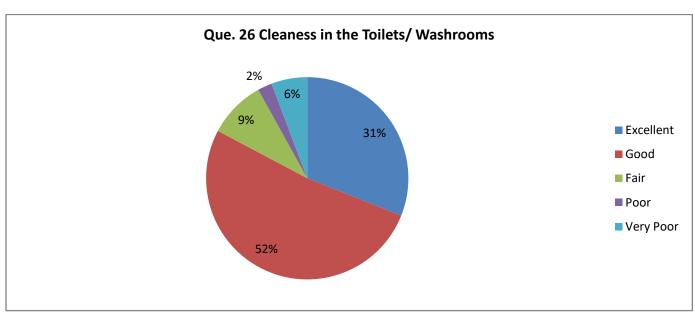

Report: More than 90% teachers agree that college has excellent/ good contribution related to support for Music/Drama/ Literary/Fine arts activities, Career Guidance facility, work of NCC and NSS department. Between 80-90% of teachers agree that college has excellent or good contribution in Admission process, cooperativeness of office staff, Notification and guidelines regarding various schemes, Maintenance of record, signing MoU, Work of examination department, Financial support for co-curricular and extracurricular activities, work of placement cell, Staff room facility, Ground facility for outdoor game, Sufficient sports material, financial support for co-curricular and extracurricular activities and Amenities for physically challenged students. Between 70-80% of teachers agrees that college has excellent/ good work in case of financial support given to needy student, ground facility for outdoor game, clean and safe drinking water facility, clean toilets/washrooms, classrooms and Laboratories, ICT facility, financial support from college to attend research workshops/conferences.