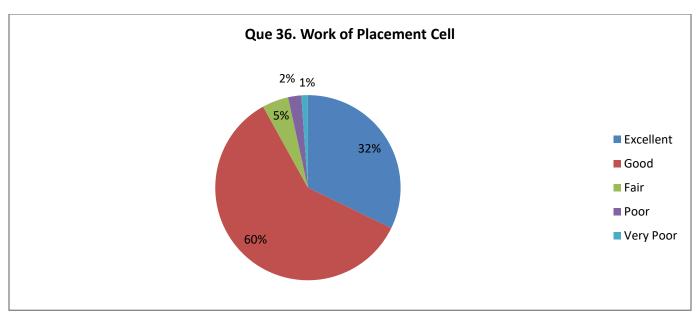

# C) Feedback from Teachers about College Administration

| Response  | Q. 17 | Q.18 | Q. 20 | Q. 21 | Q. 22 | Q. 23 | Q. 24 | Q. 25 | Q. 26 | Q. 27 | Q. 28 | Q. 29 |
|-----------|-------|------|-------|-------|-------|-------|-------|-------|-------|-------|-------|-------|
| Excellent | 36    | 33   | 40    | 29    | 29    | 34    | 32    | 31    | 27    | 26    | 40    | 28    |
| Good      | 37    | 43   | 40    | 47    | 49    | 44    | 47    | 49    | 45    | 38    | 42    | 45    |
| Fair      | 4     | 8    | 6     | 8     | 5     | 7     | 7     | 4     | 8     | 13    | 2     | 10    |
| Poor      | 0     | 0    | 1     | 2     | 2     | 1     | 0     | 2     | 2     | 5     | 2     | 4     |
| Very Poor | 0     | 3    | 0     | 1     | 2     | 0     | 1     | 1     | 5     | 5     | 1     | 0     |

| Response     | Q. 30 | Q. 31 | Q. 32 | Q. 33 | Q. 34 | Q. 35 | Q. 36 | Q. 37 | Q. 38 | Q. 39 | Q. 40 |
|--------------|-------|-------|-------|-------|-------|-------|-------|-------|-------|-------|-------|
| Excellent    | 32    | 36    | 36    | 35    | 50    | 40    | 28    | 46    | 49    | 51    | 41    |
| Good         | 50    | 48    | 41    | 45    | 35    | 39    | 52    | 37    | 37    | 35    | 45    |
| Fair         | 4     | 3     | 8     | 5     | 1     | 6     | 4     | 3     | 0     | 1     | 1     |
| Poor         | 1     | 0     | 1     | 2     | 1     | 1     | 2     | 0     | 1     | 0     | 0     |
| Very<br>Poor | 0     | 0     | 1     | 0     | 0     | 1     | 1     | 1     | 0     | 0     | 0     |

Report: More than 90% teachers agree that college has excellent/ good contribution related to support for Music/Drama/ Literary/Fine arts activities, Career Guidance facility, work of NCC and NSS department. Between 80-90% of teachers agree that college has excellent or good contribution in Admission process, cooperativeness of office staff, Notification and guidelines regarding various schemes, Maintenance of record, signing MoU, Work of examination department, Financial support for co-curricular and extracurricular activities, work of placement cell, Staff room facility, Ground facility for outdoor game, Sufficient sports material, financial support for co-curricular and extracurricular activities and Amenities for physically challenged students. Between 70-80% of teachers agrees that college has excellent/ good work in case of financial support given to needy student, ground facility for outdoor game, clean and safe drinking water facility, clean toilets/washrooms, classrooms and Laboratories, ICT facility, financial support from college to attend research workshops/conferences.