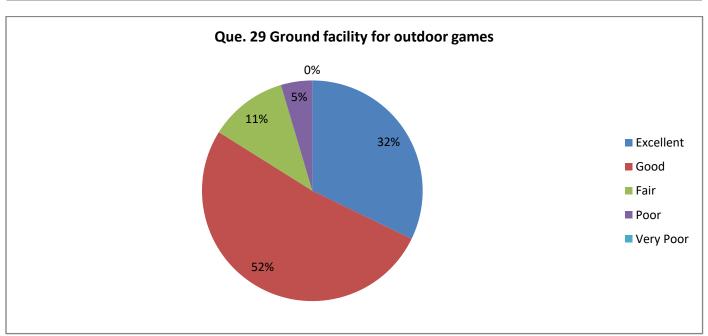

# C) Feedback from Teachers about College Administration

| Response  | Q. 17 | Q.18 | Q. 20 | Q. 21 | Q. 22 | Q. 23 | Q. 24 | Q. 25 | Q. 26 | Q. 27 | Q. 28 | Q. 29 |
|-----------|-------|------|-------|-------|-------|-------|-------|-------|-------|-------|-------|-------|
| Excellent | 36    | 33   | 40    | 29    | 29    | 34    | 32    | 31    | 27    | 26    | 40    | 28    |
| Good      | 37    | 43   | 40    | 47    | 49    | 44    | 47    | 49    | 45    | 38    | 42    | 45    |
| Fair      | 4     | 8    | 6     | 8     | 5     | 7     | 7     | 4     | 8     | 13    | 2     | 10    |
| Poor      | 0     | 0    | 1     | 2     | 2     | 1     | 0     | 2     | 2     | 5     | 2     | 4     |
| Very Poor | 0     | 3    | 0     | 1     | 2     | 0     | 1     | 1     | 5     | 5     | 1     | 0     |

| Response     | Q. 30 | Q. 31 | Q. 32 | Q. 33 | Q. 34 | Q. 35 | Q. 36 | Q. 37 | Q. 38 | Q. 39 | Q. 40 |
|--------------|-------|-------|-------|-------|-------|-------|-------|-------|-------|-------|-------|
| Excellent    | 32    | 36    | 36    | 35    | 50    | 40    | 28    | 46    | 49    | 51    | 41    |
| Good         | 50    | 48    | 41    | 45    | 35    | 39    | 52    | 37    | 37    | 35    | 45    |
| Fair         | 4     | 3     | 8     | 5     | 1     | 6     | 4     | 3     | 0     | 1     | 1     |
| Poor         | 1     | 0     | 1     | 2     | 1     | 1     | 2     | 0     | 1     | 0     | 0     |
| Very<br>Poor | 0     | 0     | 1     | 0     | 0     | 1     | 1     | 1     | 0     | 0     | 0     |

Report: More than 90% teachers agree that college has excellent/ good contribution related to support for Music/Drama/ Literary/Fine arts activities, Career Guidance facility, work of NCC and NSS department. Between 80-90% of teachers agree that college has excellent or good contribution in Admission process, cooperativeness of office staff, Notification and guidelines regarding various schemes, Maintenance of record, signing MoU, Work of examination department, Financial support for co-curricular and extracurricular activities, work of placement cell, Staff room facility, Ground facility for outdoor game, Sufficient sports material, financial support for co-curricular and extracurricular activities and Amenities for physically challenged students. Between 70-80% of teachers agrees that college has excellent/ good work in case of financial support given to needy student, ground facility for outdoor game, clean and safe drinking water facility, clean toilets/washrooms, classrooms and Laboratories, ICT facility, financial support from college to attend research workshops/conferences.