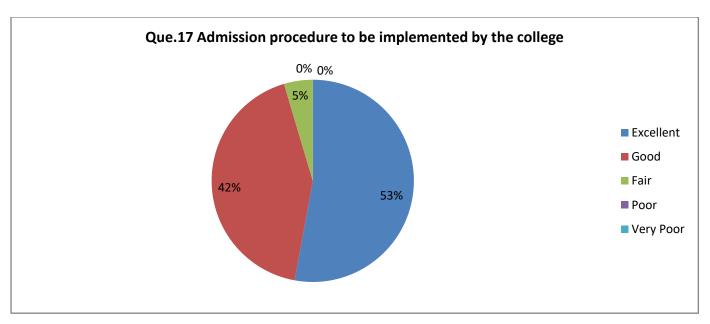

Report: More than 90% teachers agree that college has excellent/ good contribution related to support for Music/Drama/ Literary/Fine arts activities, Career Guidance facility, work of NCC and NSS department. Between 80-90% of teachers agree that college has excellent or good contribution in Admission process, cooperativeness of office staff, Notification and guidelines regarding various schemes, Maintenance of record, signing MoU, Work of examination department, Financial support for co-curricular and extracurricular activities, work of placement cell, Staff room facility, Ground facility for outdoor game, Sufficient sports material, financial support for co-curricular and extracurricular activities and Amenities for physically challenged students. Between 70-80% of teachers agrees that college has excellent/ good work in case of financial support given to needy student, ground facility for outdoor game, clean and safe drinking water facility, clean toilets/washrooms, classrooms and Laboratories, ICT facility, financial support from college to attend research workshops/conferences.