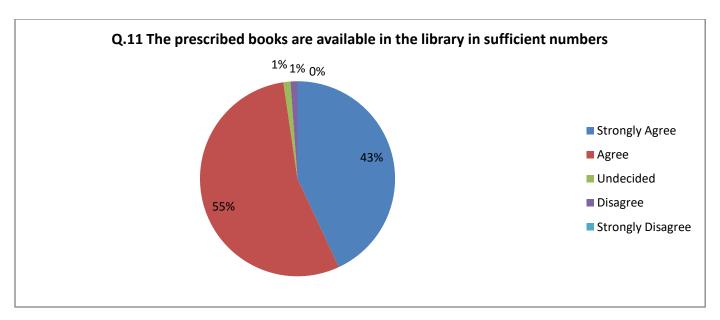

(<u>Label:</u> Table showing details of number to each responses per questions)

**Report:** As per the following question wise teachers responses, 37% teachers are strongly agree, while 47 % teachers are agree with availability of sufficient number of books in library. About 90% of teachers are satisfied with Cataloguing of books, access to educational resources and well numbers of Periodicals, Books, Magazines, and Journals. Almost all teachers are agree that availability of Good furnished spacious Reading room and procedure of Books issue.