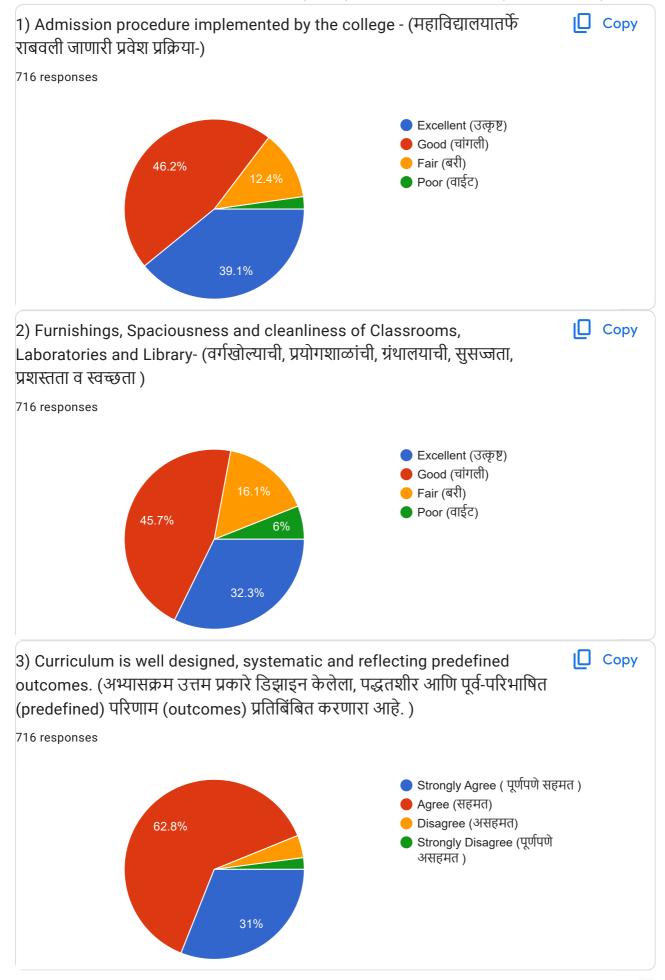

### **About Curriculum**

The curriculum is organized, methodical, and aligned with specific goals. 94% of students and every teacher agree on this, whereas 98% of employers believe that coursework is beneficial for the workplace. Additionally, 86% of alumni highly rate their current job and the courses they took in college. 89% of students, alumni, and teachers are content with the sufficient teaching materials and aids provided for teaching the curriculum. Over 94% of students are happy with the amount of knowledge acquired throughout their course of study.

### **About library**

The library has an ample supply of recommended books and magazines, with 94% of students and all teachers in agreement. The Librarian is instructed to provide the books according to the need. The performance of book cataloguing and issuing procedure in the library has received a satisfaction rate of 92% from stakeholders. Over 78 % of students and 95 % of teachers are content with the Furnishings, Spaciousness, and cleanliness of Classrooms, Laboratories, and Library.