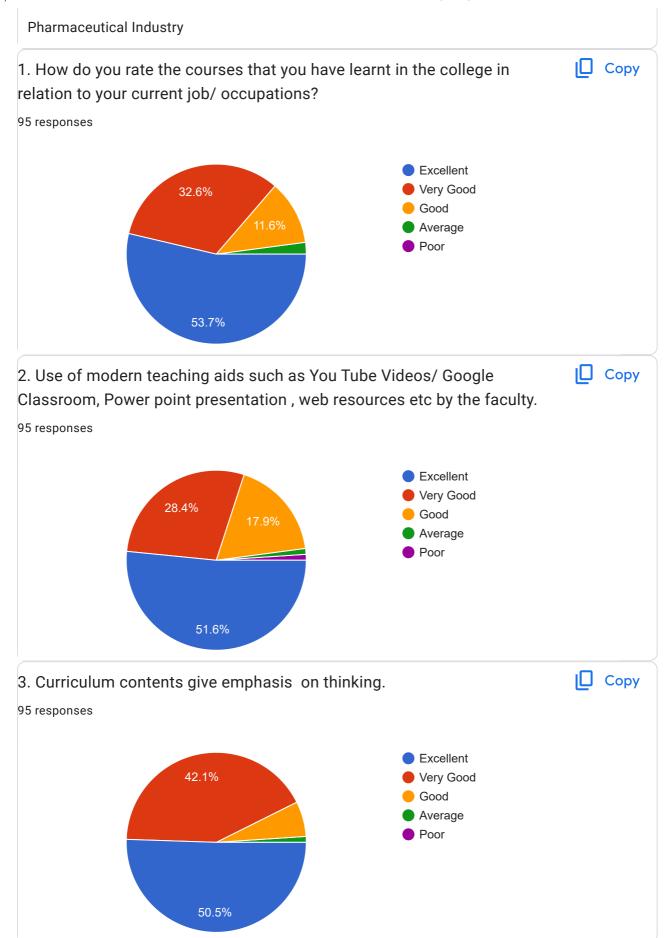

### **About Curriculum**

The curriculum is organized, methodical, and aligned with specific goals. 94% of students and every teacher agree on this, whereas 98% of employers believe that coursework is beneficial for the workplace. Additionally, 86% of alumni highly rate their current job and the courses they took in college. 89% of students, alumni, and teachers are content with the sufficient teaching materials and aids provided for teaching the curriculum. Over 94% of students are happy with the amount of knowledge acquired throughout their course of study.

More than 92% students and all teachers are satisfied that the designed curriculum helps to obtain employment and creates an interest to pursue post graduation/Research. The teachers are advised to cater professional knowledge in curriculum so that it will be helpful in job seeking process.