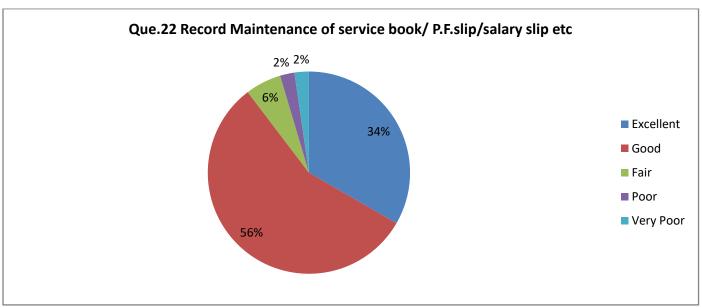

# C) Feedback from Teachers about College Administration

| Response  | Q. 17 | Q.18 | Q. 20 | Q. 21 | Q. 22 | Q. 23 | Q. 24 | Q. 25 | Q. 26 | Q. 27 | Q. 28 | Q. 29 |
|-----------|-------|------|-------|-------|-------|-------|-------|-------|-------|-------|-------|-------|
| Excellent | 36    | 33   | 40    | 29    | 29    | 34    | 32    | 31    | 27    | 26    | 40    | 28    |
| Good      | 37    | 43   | 40    | 47    | 49    | 44    | 47    | 49    | 45    | 38    | 42    | 45    |
| Fair      | 4     | 8    | 6     | 8     | 5     | 7     | 7     | 4     | 8     | 13    | 2     | 10    |
| Poor      | 0     | 0    | 1     | 2     | 2     | 1     | 0     | 2     | 2     | 5     | 2     | 4     |
| Very Poor | 0     | 3    | 0     | 1     | 2     | 0     | 1     | 1     | 5     | 5     | 1     | 0     |

Report: More than 90% teachers agree that college has excellent/ good contribution related to support for Music/Drama/ Literary/Fine arts activities, Career Guidance facility, work of NCC and NSS department. Between 80-90% of teachers agree that college has excellent or good contribution in Admission process, cooperativeness of office staff, Notification and guidelines regarding various schemes, Maintenance of record, signing MoU, Work of examination department, Financial support for co-curricular and extracurricular activities, work of placement cell, Staff room facility, Ground facility for outdoor game, Sufficient sports material, financial support for co-curricular and extracurricular activities and Amenities for physically challenged students. Between 70-80% of teachers agrees that college has excellent/ good work in case of financial support given to needy student, ground facility for outdoor game, clean and safe drinking water facility, clean toilets/washrooms, classrooms and Laboratories, ICT facility, financial support from college to attend research workshops/conferences.