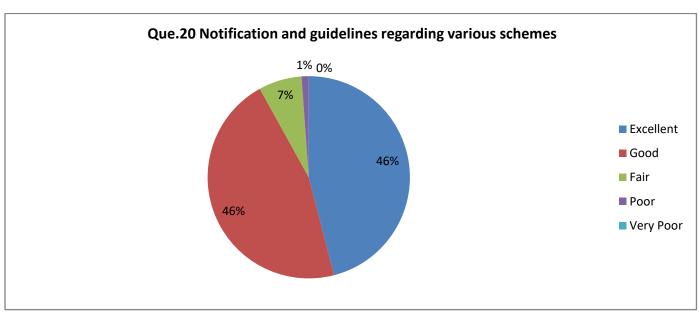

Report: More than 90% teachers agree that college has excellent/ good contribution related to support for Music/Drama/ Literary/Fine arts activities, Career Guidance facility, work of NCC and NSS department. Between 80-90% of teachers agree that college has excellent or good contribution in Admission process, cooperativeness of office staff, Notification and guidelines regarding various schemes, Maintenance of record, signing MoU, Work of examination department, Financial support for co-curricular and extracurricular activities, work of placement cell, Staff room facility, Ground facility for outdoor game, Sufficient sports material, financial support for co-curricular and extracurricular activities and Amenities for physically challenged students. Between 70-80% of teachers agrees that college has excellent/ good work in case of financial support given to needy student, ground facility for outdoor game, clean and safe drinking water facility, clean toilets/washrooms, classrooms and Laboratories, ICT facility, financial support from college to attend research workshops/conferences.