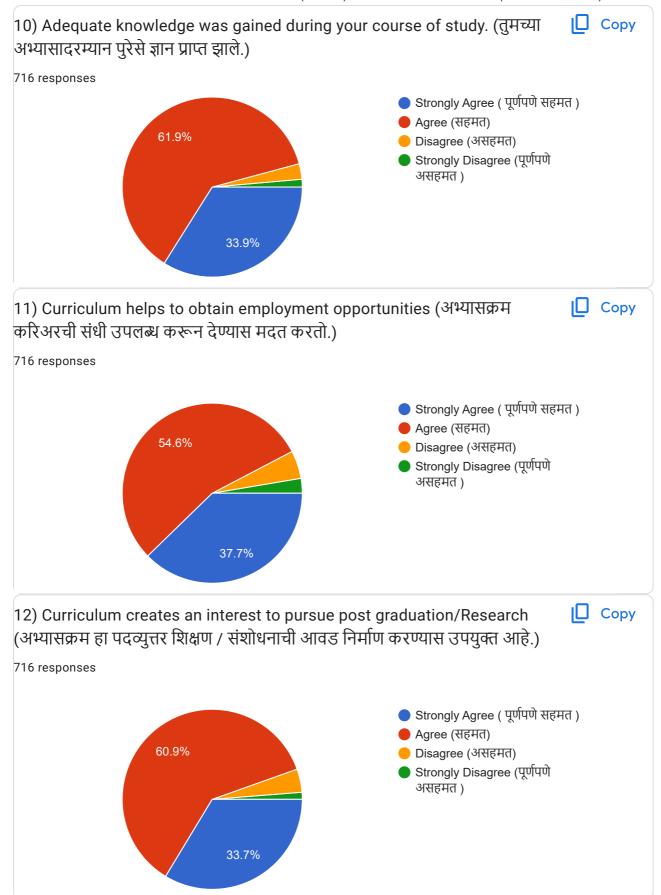

### **About Curriculum**

The curriculum is organized, methodical, and aligned with specific goals. 94% of students and every teacher agree on this, whereas 98% of employers believe that coursework is beneficial for the workplace. Additionally, 86% of alumni highly rate their current job and the courses they took in college. 89% of students, alumni, and teachers are content with the sufficient teaching materials and aids provided for teaching the curriculum. Over 94% of students are happy with the amount of knowledge acquired throughout their course of study.

More than 92% students and all teachers are satisfied that the designed curriculum helps to obtain employment and creates an interest to pursue post graduation/Research. The teachers are advised to cater professional knowledge in curriculum so that it will be helpful in job seeking process.