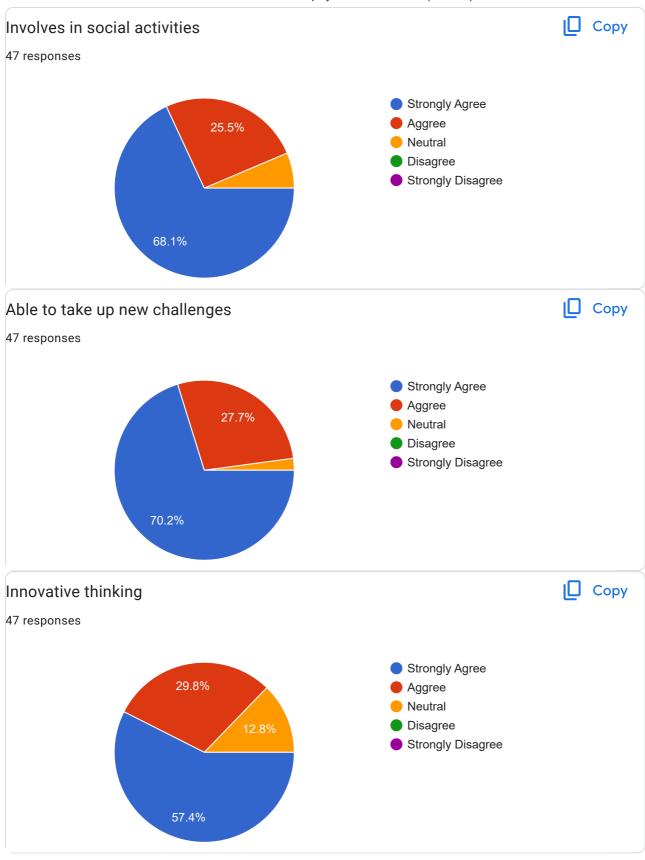

### **About College Administration**

Most students provided positive feedback on the performance of NCC, NSS, Examinations, Career Guidance, Competitive Examination, and Placement Cells. 80 % of students have access to well-equipped large labs and classrooms with good internet connectivity. Over 90% of students are happy with the motivation of teachers in relation to co-curricular and extra-curricular activities. Facilities like Internet access, clean and adequate drinking water, sanitary washrooms, and a well-equipped gymnasium satisfy more than 75% of students and 87% of alumni. Almost 81 % of students are happy with the facilities offered for students with disabilities. Approximately 86 % of students are content with the overall academic atmosphere and the college's performance.