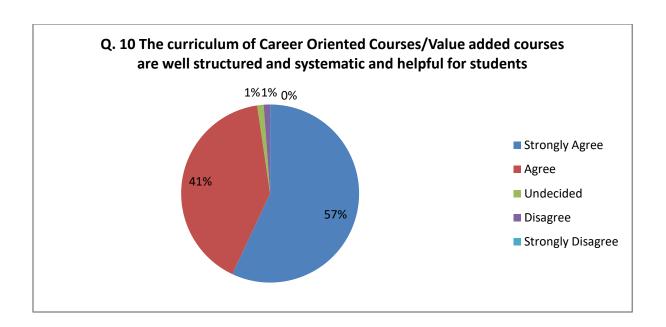

## **DETAILS OF THE QUESTIONWISE RESPONSES**

Report: As per the above responses, 39 % teachers are strongly agree, while 58 % teachers are agree that curriculum is well structured, systematic along with well defined Outcomes. To the statement "Curriculum contents emphasis to thinking", 29% are strongly agree and 68 % are agree. About 90% of teachers are agree and strongly agree that enough time along with enough teaching materials and teaching aids was available for teaching the Curriculum. About 85% of teachers are agree, strongly agree that Designed Curriculum creates an interest to follow post graduation/Research activities in students. Almost all teachers are agree that curriculum creates opportunities in employment, business for students. Also all are agree that Career Oriented Courses/Value added courses conducted in addition to conventional curriculum are well structured, systematic and helpful for students.