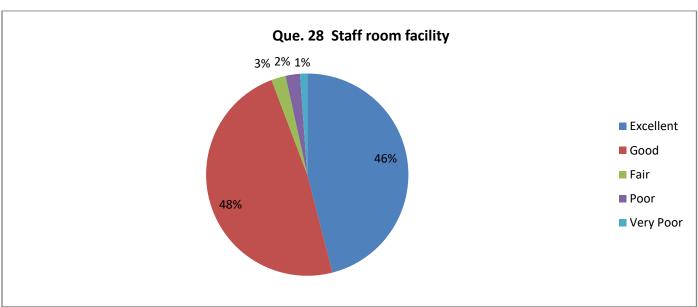

Report: More than 90% teachers agree that college has excellent/ good contribution related to support for Music/Drama/ Literary/Fine arts activities, Career Guidance facility, work of NCC and NSS department. Between 80-90% of teachers agree that college has excellent or good contribution in Admission process, cooperativeness of office staff, Notification and guidelines regarding various schemes, Maintenance of record, signing MoU, Work of examination department, Financial support for co-curricular and extracurricular activities, work of placement cell, Staff room facility, Ground facility for outdoor game, Sufficient sports material, financial support for co-curricular and extracurricular activities and Amenities for physically challenged students. Between 70-80% of teachers agrees that college has excellent/ good work in case of financial support given to needy student, ground facility for outdoor game, clean and safe drinking water facility, clean toilets/washrooms, classrooms and Laboratories, ICT facility, financial support from college to attend research workshops/conferences.