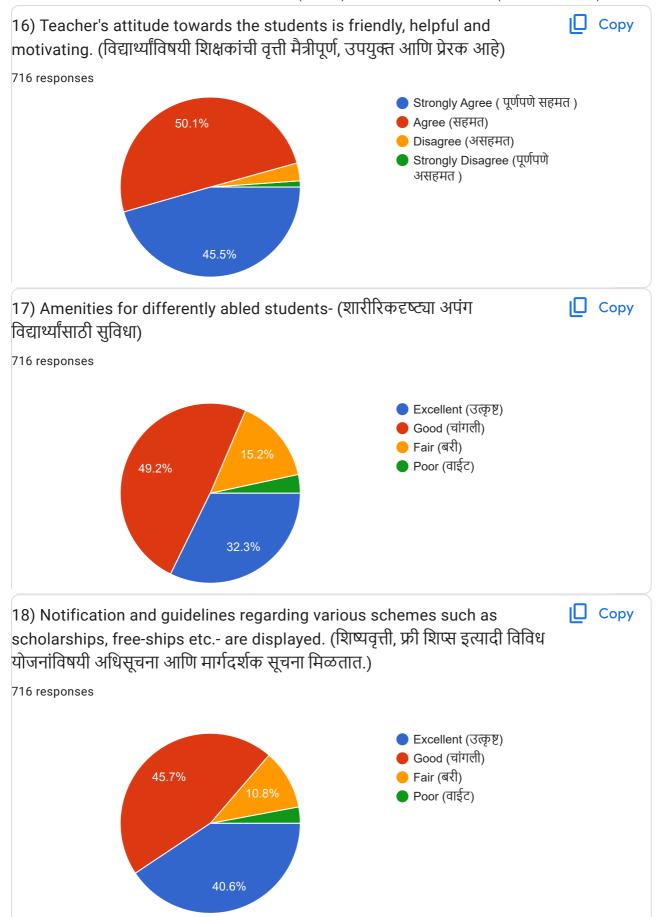

### **About Teachers**

Teachers were perceived as sincere, punctual, and well-prepared when giving lectures and leading practical sessions; 95% of students and alumni confirm this. Over 89% of students and 97% of alumni noted that teachers utilized modern teaching tools like YouTube videos (NPTEL lectures, etc.), Google Classroom, Power Point Presentations, etc. All teachers are encouraged to stay current with ICT technology. Over 95% of students have consented to teachers evaluating them regularly through different types of assessments. If there are gaps in the assessment, the Heads of Departments (HODs) are notified. Over 95% of students and graduates agreed that the teachers were friendly, helpful, and motivating towards the students, encouraging them to take part in extracurricular activities. The majority of students concurred that Curriculum serves not only to secure job prospects but also cultivates a desire to pursue further studies or research.

### **About College Administration**

Most students provided positive feedback on the performance of NCC, NSS, Examinations, Career Guidance, Competitive Examination, and Placement Cells. 80 % of students have access to well-equipped large labs and classrooms with good internet connectivity. Over 90% of students are happy with the motivation of teachers in relation to co-curricular and extra-curricular activities. Facilities like Internet access, clean and adequate drinking water, sanitary washrooms, and a well-equipped gymnasium satisfy more than 75% of students and 87% of alumni. Almost 81 % of students are happy with the facilities offered for students with disabilities. Approximately 86 % of students are content with the overall academic atmosphere and the college's performance.