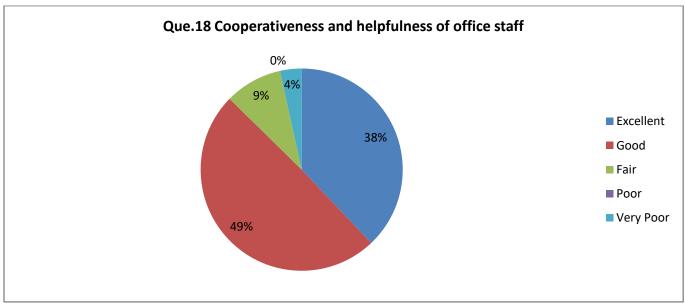

Report: More than 90% teachers agree that college has excellent/ good contribution related to support for Music/Drama/ Literary/Fine arts activities, Career Guidance facility, work of NCC and NSS department. Between 80-90% of teachers agree that college has excellent or good contribution in Admission process, cooperativeness of office staff, Notification and guidelines regarding various schemes, Maintenance of record, signing MoU, Work of examination department, Financial support for co-curricular and extracurricular activities, work of placement cell, Staff room facility, Ground facility for outdoor game, Sufficient sports material, financial support for co-curricular and extracurricular activities and Amenities for physically challenged students. Between 70-80% of teachers agrees that college has excellent/ good work in case of financial support given to needy student, ground facility for outdoor game, clean and safe drinking water facility, clean toilets/washrooms, classrooms and Laboratories, ICT facility, financial support from college to attend research workshops/conferences.