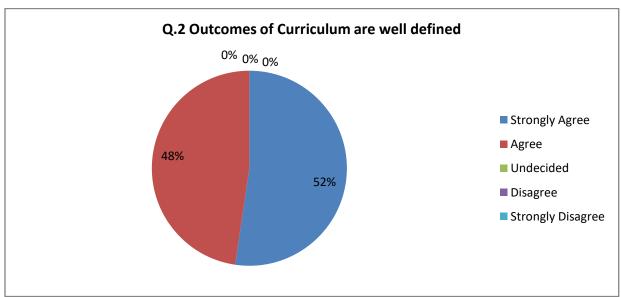

## **DETAILS OF THE QUESTIONWISE RESPONSES**

Report: As per the above responses, 39 % teachers are strongly agree, while 58 % teachers are agree that curriculum is well structured, systematic along with well defined Outcomes. To the statement "Curriculum contents emphasis to thinking", 29% are strongly agree and 68 % are agree. About 90% of teachers are agree and strongly agree that enough time along with enough teaching materials and teaching aids was available for teaching the Curriculum. About 85% of teachers are agree, strongly agree that Designed Curriculum creates an interest to follow post graduation/Research activities in students. Almost all teachers are agree that curriculum creates opportunities in employment, business for students. Also all are agree that Career Oriented Courses/Value added courses conducted in addition to conventional curriculum are well structured, systematic and helpful for students.