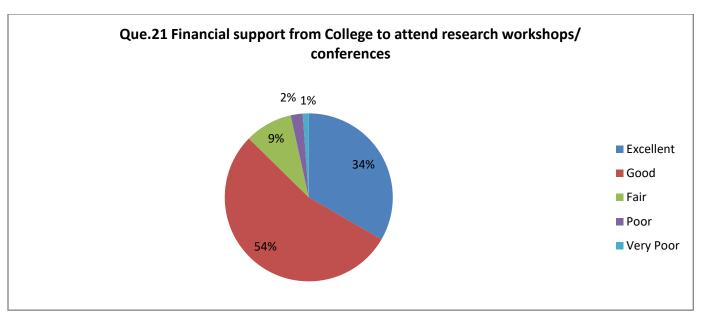

# C) Feedback from Teachers about College Administration

| Response  | Q. 17 | Q.18 | Q. 20 | Q. 21 | Q. 22 | Q. 23 | Q. 24 | Q. 25 | Q. 26 | Q. 27 | Q. 28 | Q. 29 |
|-----------|-------|------|-------|-------|-------|-------|-------|-------|-------|-------|-------|-------|
| Excellent | 36    | 33   | 40    | 29    | 29    | 34    | 32    | 31    | 27    | 26    | 40    | 28    |
| Good      | 37    | 43   | 40    | 47    | 49    | 44    | 47    | 49    | 45    | 38    | 42    | 45    |
| Fair      | 4     | 8    | 6     | 8     | 5     | 7     | 7     | 4     | 8     | 13    | 2     | 10    |
| Poor      | 0     | 0    | 1     | 2     | 2     | 1     | 0     | 2     | 2     | 5     | 2     | 4     |
| Very Poor | 0     | 3    | 0     | 1     | 2     | 0     | 1     | 1     | 5     | 5     | 1     | 0     |

Report: More than 90% teachers agree that college has excellent/ good contribution related to support for Music/Drama/ Literary/Fine arts activities, Career Guidance facility, work of NCC and NSS department. Between 80-90% of teachers agree that college has excellent or good contribution in Admission process, cooperativeness of office staff, Notification and guidelines regarding various schemes, Maintenance of record, signing MoU, Work of examination department, Financial support for co-curricular and extracurricular activities, work of placement cell, Staff room facility, Ground facility for outdoor game, Sufficient sports material, financial support for co-curricular and extracurricular activities and Amenities for physically challenged students. Between 70-80% of teachers agrees that college has excellent/ good work in case of financial support given to needy student, ground facility for outdoor game, clean and safe drinking water facility, clean toilets/washrooms, classrooms and Laboratories, ICT facility, financial support from college to attend research workshops/conferences.