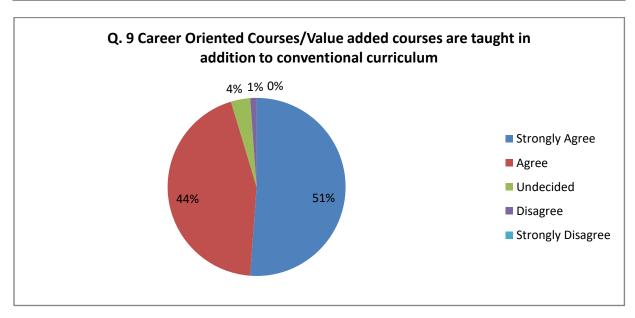

## **DETAILS OF THE QUESTIONWISE RESPONSES**

Report: As per the above responses, 39 % teachers are strongly agree, while 58 % teachers are agree that curriculum is well structured, systematic along with well defined Outcomes. To the statement "Curriculum contents emphasis to thinking", 29% are strongly agree and 68 % are agree. About 90% of teachers are agree and strongly agree that enough time along with enough teaching materials and teaching aids was available for teaching the Curriculum. About 85% of teachers are agree, strongly agree that Designed Curriculum creates an interest to follow post graduation/Research activities in students. Almost all teachers are agree that curriculum creates opportunities in employment, business for students. Also all are agree that Career Oriented Courses/Value added courses conducted in addition to conventional curriculum are well structured, systematic and helpful for students.