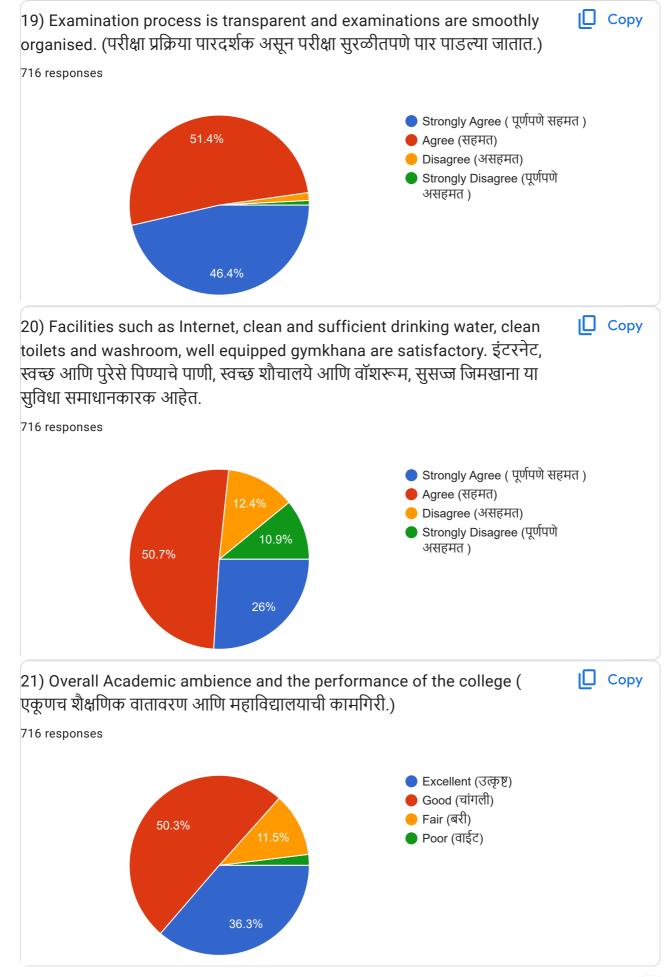

### **About College Administration**

Most students provided positive feedback on the performance of NCC, NSS, Examinations, Career Guidance, Competitive Examination, and Placement Cells. 80 % of students have access to well-equipped large labs and classrooms with good internet connectivity. Over 90% of students are happy with the motivation of teachers in relation to co-curricular and extra-curricular activities. Facilities like Internet access, clean and adequate drinking water, sanitary washrooms, and a well-equipped gymnasium satisfy more than 75% of students and 87% of alumni. Almost 81 % of students are happy with the facilities offered for students with disabilities. Approximately 86 % of students are content with the overall academic atmosphere and the college's performance.