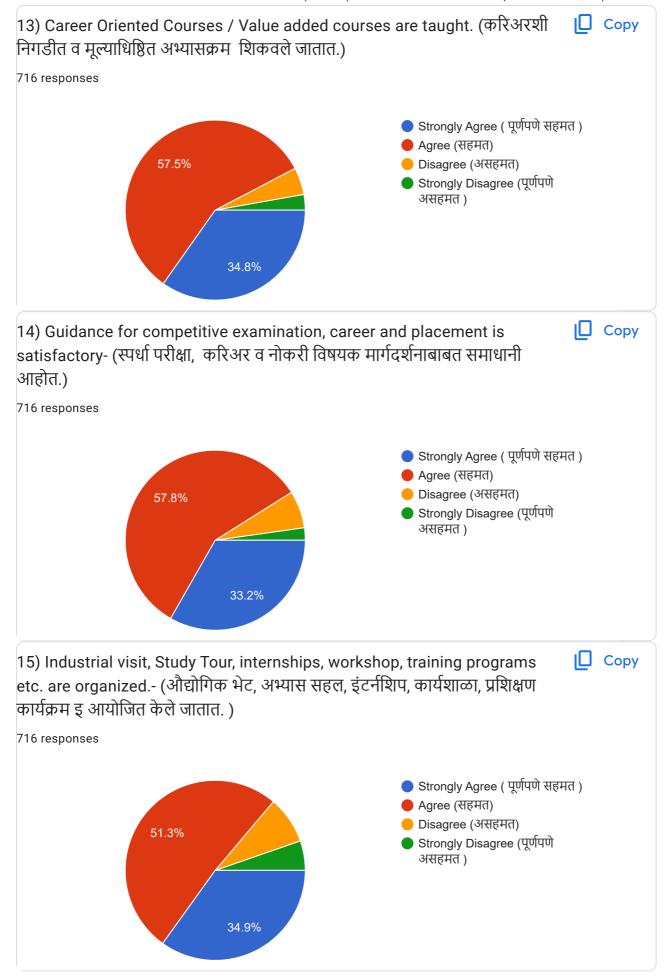

### **About library**

The library has an ample supply of recommended books and magazines, with 94% of students and all teachers in agreement. The Librarian is instructed to provide the books according to the need. The performance of book cataloguing and issuing procedure in the library has received a satisfaction rate of 92% from stakeholders. Over 78 % of students and 95 % of teachers are content with the Furnishings, Spaciousness, and cleanliness of Classrooms, Laboratories, and Library.

### **About Teachers**

Teachers were perceived as sincere, punctual, and well-prepared when giving lectures and leading practical sessions; 95% of students and alumni confirm this. Over 89% of students and 97% of alumni noted that teachers utilized modern teaching tools like YouTube videos (NPTEL lectures, etc.), Google Classroom, Power Point Presentations, etc. All teachers are encouraged to stay current with ICT technology. Over 95% of students have consented to teachers evaluating them regularly through different types of assessments. If there are gaps in the assessment, the Heads of Departments (HODs) are notified. Over 95% of students and graduates agreed that the teachers were friendly, helpful, and motivating towards the students, encouraging them to take part in extracurricular activities. The majority of students concurred that Curriculum serves not only to secure job prospects but also cultivates a desire to pursue further studies or research.

### **About College Administration**

Most students provided positive feedback on the performance of NCC, NSS, Examinations, Career Guidance, Competitive Examination, and Placement Cells. 80 % of students have access to well-equipped large labs and classrooms with good internet connectivity. Over 90% of students are happy with the motivation of teachers in relation to co-curricular and extra-curricular activities. Facilities like Internet access, clean and adequate drinking water, sanitary washrooms, and a well-equipped gymnasium satisfy more than 75% of students and 87% of alumni. Almost 81 % of students are happy with the facilities offered for students with disabilities. Approximately 86 % of students are content with the overall academic atmosphere and the college's performance.