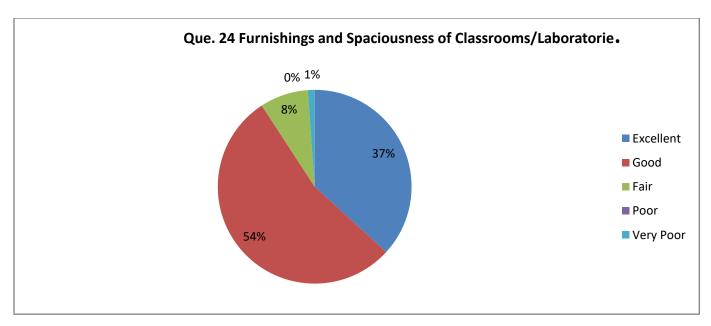

# C) Feedback from Teachers about College Administration

| Response  | Q. 17 | Q.18 | Q. 20 | Q. 21 | Q. 22 | Q. 23 | Q. 24 | Q. 25 | Q. 26 | Q. 27 | Q. 28 | Q. 29 |
|-----------|-------|------|-------|-------|-------|-------|-------|-------|-------|-------|-------|-------|
| Excellent | 36    | 33   | 40    | 29    | 29    | 34    | 32    | 31    | 27    | 26    | 40    | 28    |
| Good      | 37    | 43   | 40    | 47    | 49    | 44    | 47    | 49    | 45    | 38    | 42    | 45    |
| Fair      | 4     | 8    | 6     | 8     | 5     | 7     | 7     | 4     | 8     | 13    | 2     | 10    |
| Poor      | 0     | 0    | 1     | 2     | 2     | 1     | 0     | 2     | 2     | 5     | 2     | 4     |
| Very Poor | 0     | 3    | 0     | 1     | 2     | 0     | 1     | 1     | 5     | 5     | 1     | 0     |

Report: More than 90% teachers agree that college has excellent/ good contribution related to support for Music/Drama/ Literary/Fine arts activities, Career Guidance facility, work of NCC and NSS department. Between 80-90% of teachers agree that college has excellent or good contribution in Admission process, cooperativeness of office staff, Notification and guidelines regarding various schemes, Maintenance of record, signing MoU, Work of examination department, Financial support for co-curricular and extracurricular activities, work of placement cell, Staff room facility, Ground facility for outdoor game, Sufficient sports material, financial support for co-curricular and extracurricular activities and Amenities for physically challenged students. Between 70-80% of teachers agrees that college has excellent/ good work in case of financial support given to needy student, ground facility for outdoor game, clean and safe drinking water facility, clean toilets/washrooms, classrooms and Laboratories, ICT facility, financial support from college to attend research workshops/conferences.