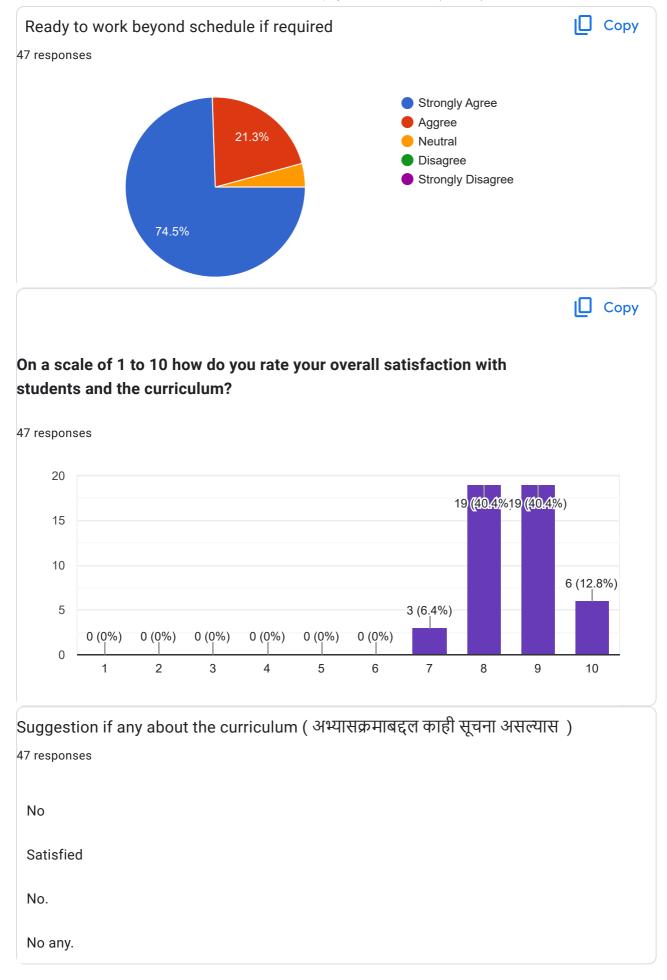

## **DETAILS OF THE QUESTIONWISE RESPONSES**

Report: As per the above responses, 39 % teachers are strongly agree, while 58 % teachers are agree that curriculum is well structured, systematic along with well defined Outcomes. To the statement "Curriculum contents emphasis to thinking", 29% are strongly agree and 68 % are agree. About 90% of teachers are agree and strongly agree that enough time along with enough teaching materials and teaching aids was available for teaching the Curriculum. About 85% of teachers are agree, strongly agree that Designed Curriculum creates an interest to follow post graduation/Research activities in students. Almost all teachers are agree that curriculum creates opportunities in employment, business for students. Also all are agree that Career Oriented Courses/Value added courses conducted in addition to conventional curriculum are well structured, systematic and helpful for students.