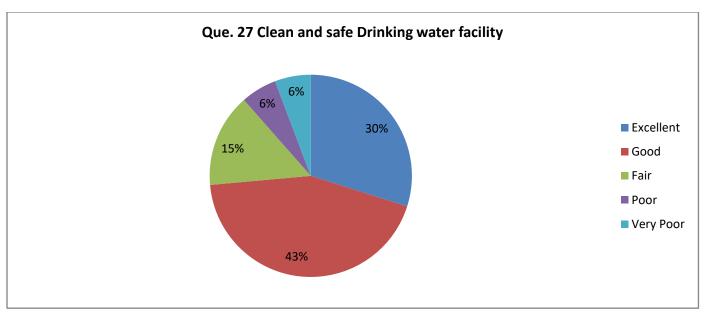

Report: More than 90% teachers agree that college has excellent/ good contribution related to support for Music/Drama/ Literary/Fine arts activities, Career Guidance facility, work of NCC and NSS department. Between 80-90% of teachers agree that college has excellent or good contribution in Admission process, cooperativeness of office staff, Notification and guidelines regarding various schemes, Maintenance of record, signing MoU, Work of examination department, Financial support for co-curricular and extracurricular activities, work of placement cell, Staff room facility, Ground facility for outdoor game, Sufficient sports material, financial support for co-curricular and extracurricular activities and Amenities for physically challenged students. Between 70-80% of teachers agrees that college has excellent/ good work in case of financial support given to needy student, ground facility for outdoor game, clean and safe drinking water facility, clean toilets/washrooms, classrooms and Laboratories, ICT facility, financial support from college to attend research workshops/conferences.