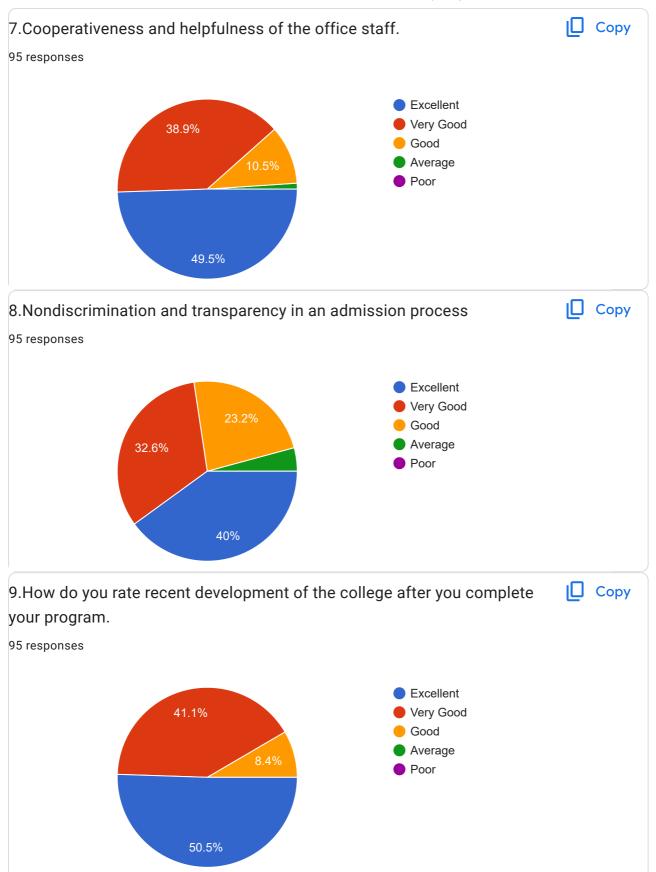

Report: More than 90% teachers agree that college has excellent/ good contribution related to support for Music/Drama/ Literary/Fine arts activities, Career Guidance facility, work of NCC and NSS department. Between 80-90% of teachers agree that college has excellent or good contribution in Admission process, cooperativeness of office staff, Notification and guidelines regarding various schemes, Maintenance of record, signing MoU, Work of examination department, Financial support for co-curricular and extracurricular activities, work of placement cell, Staff room facility, Ground facility for outdoor game, Sufficient sports material, financial support for co-curricular and extracurricular activities and Amenities for physically challenged students. Between 70-80% of teachers agrees that college has excellent/ good work in case of financial support given to needy student, ground facility for outdoor game, clean and safe drinking water facility, clean toilets/washrooms, classrooms and Laboratories, ICT facility, financial support from college to attend research workshops/conferences.