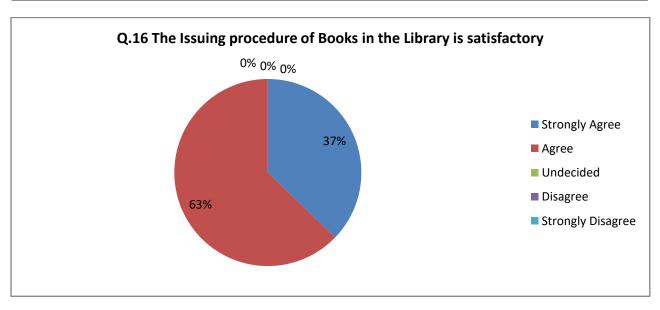

(<u>Label:</u> Table showing details of number to each responses per questions)

**Report:** As per the following question wise teachers responses, 37% teachers are strongly agree, while 47 % teachers are agree with availability of sufficient number of books in library. About 90% of teachers are satisfied with Cataloguing of books, access to educational resources and well numbers of Periodicals, Books, Magazines, and Journals. Almost all teachers are agree that availability of Good furnished spacious Reading room and procedure of Books issue.