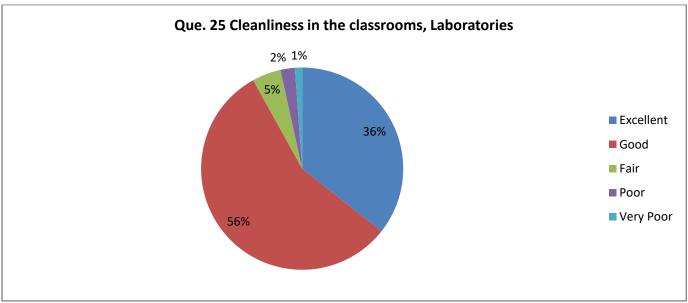

Report: More than 90% teachers agree that college has excellent/ good contribution related to support for Music/Drama/ Literary/Fine arts activities, Career Guidance facility, work of NCC and NSS department. Between 80-90% of teachers agree that college has excellent or good contribution in Admission process, cooperativeness of office staff, Notification and guidelines regarding various schemes, Maintenance of record, signing MoU, Work of examination department, Financial support for co-curricular and extracurricular activities, work of placement cell, Staff room facility, Ground facility for outdoor game, Sufficient sports material, financial support for co-curricular and extracurricular activities and Amenities for physically challenged students. Between 70-80% of teachers agrees that college has excellent/ good work in case of financial support given to needy student, ground facility for outdoor game, clean and safe drinking water facility, clean toilets/washrooms, classrooms and Laboratories, ICT facility, financial support from college to attend research workshops/conferences.