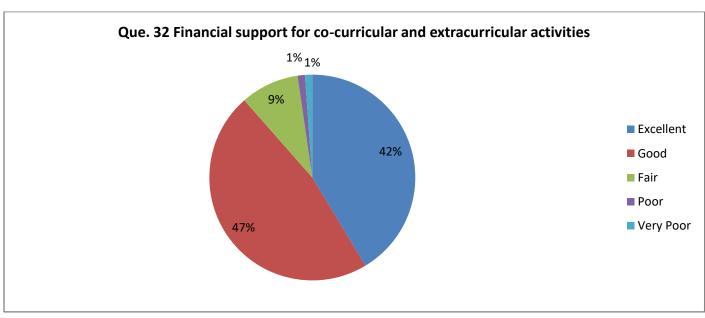

| Response     | Q. 30 | Q. 31 | Q. 32 | Q. 33 | Q. 34 | Q. 35 | Q. 36 | Q. 37 | Q. 38 | Q. 39 | Q. 40 |
|--------------|-------|-------|-------|-------|-------|-------|-------|-------|-------|-------|-------|
| Excellent    | 32    | 36    | 36    | 35    | 50    | 40    | 28    | 46    | 49    | 51    | 41    |
| Good         | 50    | 48    | 41    | 45    | 35    | 39    | 52    | 37    | 37    | 35    | 45    |
| Fair         | 4     | 3     | 8     | 5     | 1     | 6     | 4     | 3     | 0     | 1     | 1     |
| Poor         | 1     | 0     | 1     | 2     | 1     | 1     | 2     | 0     | 1     | 0     | 0     |
| Very<br>Poor | 0     | 0     | 1     | 0     | 0     | 1     | 1     | 1     | 0     | 0     | 0     |

Report: More than 90% teachers agree that college has excellent/ good contribution related to support for Music/Drama/ Literary/Fine arts activities, Career Guidance facility, work of NCC and NSS department. Between 80-90% of teachers agree that college has excellent or good contribution in Admission process, cooperativeness of office staff, Notification and guidelines regarding various schemes, Maintenance of record, signing MoU, Work of examination department, Financial support for co-curricular and extracurricular activities, work of placement cell, Staff room facility, Ground facility for outdoor game, Sufficient sports material, financial support for co-curricular and extracurricular activities and Amenities for physically challenged students. Between 70-80% of teachers agrees that college has excellent/ good work in case of financial support given to needy student, ground facility for outdoor game, clean and safe drinking water facility, clean toilets/washrooms, classrooms and Laboratories, ICT facility, financial support from college to attend research workshops/conferences.