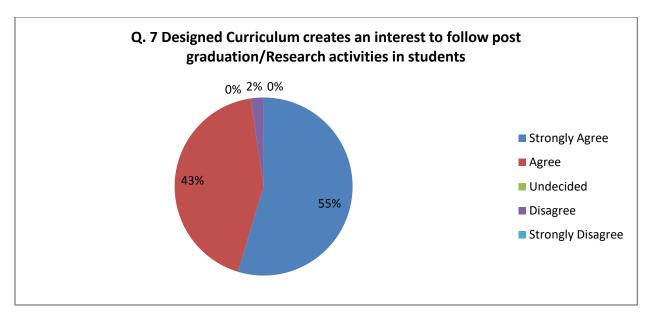

## **DETAILS OF THE QUESTIONWISE RESPONSES**

Report: As per the above responses, 39 % teachers are strongly agree, while 58 % teachers are agree that curriculum is well structured, systematic along with well defined Outcomes. To the statement "Curriculum contents emphasis to thinking", 29% are strongly agree and 68 % are agree. About 90% of teachers are agree and strongly agree that enough time along with enough teaching materials and teaching aids was available for teaching the Curriculum. About 85% of teachers are agree, strongly agree that Designed Curriculum creates an interest to follow post graduation/Research activities in students. Almost all teachers are agree that curriculum creates opportunities in employment, business for students. Also all are agree that Career Oriented Courses/Value added courses conducted in addition to conventional curriculum are well structured, systematic and helpful for students.