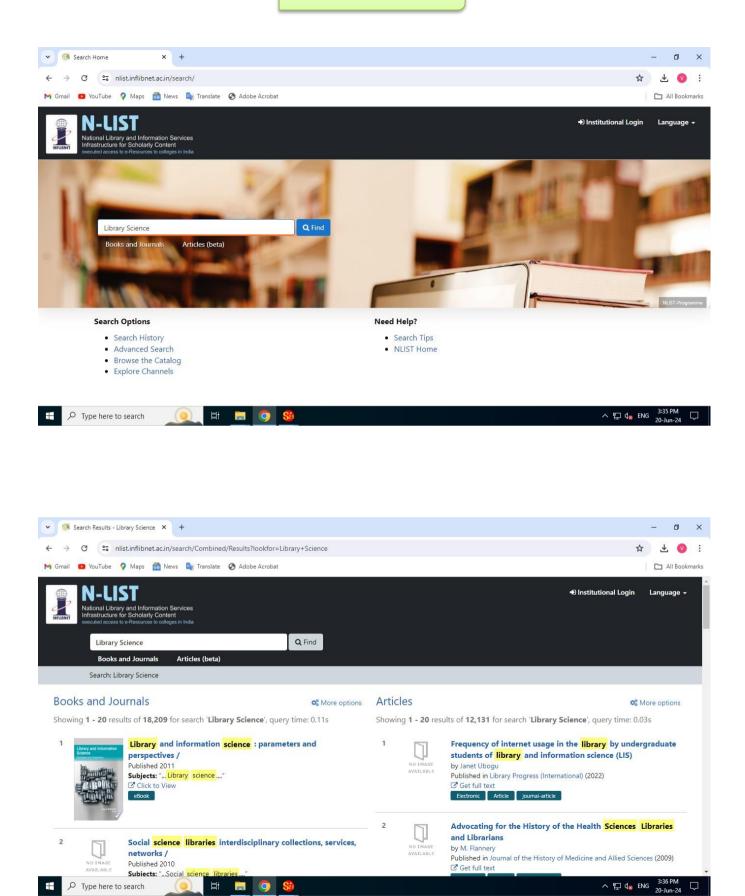

### N-LIST (National Library and Information Services Infrastructure for Scholarly Content)

The Project entitled "National Library and Information Services Infrastructure for Scholarly Content (N-LIST)", being jointly executed by the e-ShodhSindhu Consortium, INFLIBNET Centre and the INDEST-AICTE Consortium, IIT Delhi provides for i) crosssubscription to e-resources subscribed by the two Consortia, i.e. subscription to INDEST-AICTE resources for universities and e-ShodhSindhu resources for technical institutions; and ii) access to selected e-resources to colleges. The N-LIST project provides access to e-resources to students, researchers and faculty from colleges and other beneficiary institutions through server(s) installed at the INFLIBNET Centre. The authorized users from colleges can now access e-resources and download articles required by them directly from the publisher's website once they are duly authenticated as authorized users through servers deployed at the INFLIBNET Centre.

#### **N-LIST: Four Components**

The project has four distinct components, i.e. i) to subscribe and provide access to selected e-ShodhSindhu e-resources to technical institutions (IITs, IISc, IISERs and NITs) and monitor its usage; ii) to subscribe and provide access to selected INDEST e-resources to selected universities and monitor its usage; iii) to subscribe and provide access of selected e-resources to Govt./ Govt.-aided colleges and monitor its usage; and iv) to act as a Monitoring Agency for colleges and evaluate, promote, impart training and monitor all activities involved in the process of providing effective and efficient access to e-resources to colleges. N-LIST provides remote access to **6,000+ e-journals** and **1, 99,500+ e-books**.