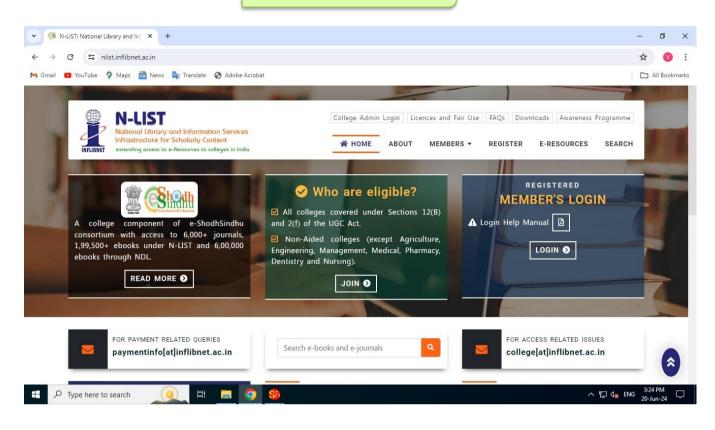

**N-LIST Home Page** 

### N-LIST (National Library and Information Services Infrastructure for Scholarly Content)

The Project entitled "National Library and Information Services Infrastructure for Scholarly Content (N-LIST)", being jointly executed by the e-ShodhSindhu Consortium, INFLIBNET Centre and the INDEST-AICTE Consortium, IIT Delhi provides for i) crosssubscription to e-resources subscribed by the two Consortia, i.e. subscription to INDEST-AICTE resources for universities and e-ShodhSindhu resources for technical institutions; and ii) access to selected e-resources to colleges. The N-LIST project provides access to e-resources to students, researchers and faculty from colleges and other beneficiary institutions through server(s) installed at the INFLIBNET Centre. The authorized users from colleges can now access e-resources and download articles required by them directly from the publisher's website once they are duly authenticated as authorized users through servers deployed at the INFLIBNET Centre.

#### **N-LIST: Four Components**

The project has four distinct components, i.e. i) to subscribe and provide access to selected e-ShodhSindhu e-resources to technical institutions (IITs, IISc, IISERs and NITs) and monitor its usage; ii) to subscribe and provide access to selected INDEST e-resources to selected universities and monitor its usage; iii) to subscribe and provide access of selected e-resources to Govt./ Govt.-aided colleges and monitor its usage; and iv) to act as a Monitoring Agency for colleges and evaluate, promote, impart training and monitor all activities involved in the process of providing effective and efficient access to e-resources to colleges. N-LIST provides remote access to **6,000+ e-journals** and **1, 99,500+ e-books**.