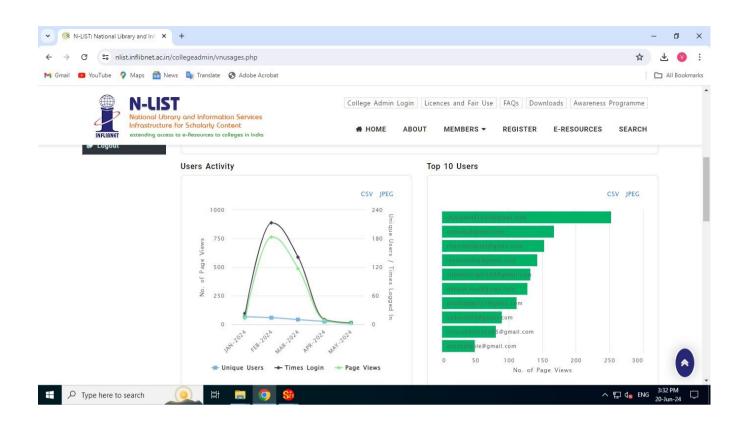

### **N-LIST Usage Statistics**

| > C 25 nlist.inflibnet.ac.in/colle<br>Gmail 20 YouTube Q Maps 👼 News | egeadmin/vnusages                                                 |                             |                      |         |                    |                         | ☆                   | 🗠 🛃 🖸 🗠 | kmarks |
|----------------------------------------------------------------------|-------------------------------------------------------------------|-----------------------------|----------------------|---------|--------------------|-------------------------|---------------------|---------|--------|
| Infrastructure for                                                   | and Information Se<br>Scholarly Content<br>-Resources to colleges | HOME ABOUT                  |                      | REGISTE | Downloads<br>R E-R | Awareness F             | Programme<br>SEARCH |         |        |
| D                                                                    | etailed Usage S                                                   | Statistics                  |                      |         |                    |                         |                     |         |        |
|                                                                      | Export                                                            |                             |                      | Sea     | arch:              |                         |                     |         |        |
|                                                                      | ¢<br>Name                                                         | Username                    | ¢<br>Department      | Month   | Year               | Times<br>Logged ∲<br>In | Page ♦<br>Views     |         |        |
|                                                                      | Dr.<br>Kumbhar<br>Deepak                                          | deepak.que@gmail.com        | Chemistry            | 03      | 2024               | 17                      | 49                  |         |        |
|                                                                      | Dr. Shinde<br>Varsha<br>Raghunath                                 | drvarshashinde 85@gmail.com | Economics            | 03      | 2024               | 9                       | 24                  |         |        |
|                                                                      | Mr. Kamble<br>Vishal                                              | mymevishal@gmail.com        | Political<br>Science | 03      | 2024               | 17                      | 63                  |         |        |
|                                                                      | Lahoo                                                             |                             |                      |         |                    |                         |                     |         | N      |