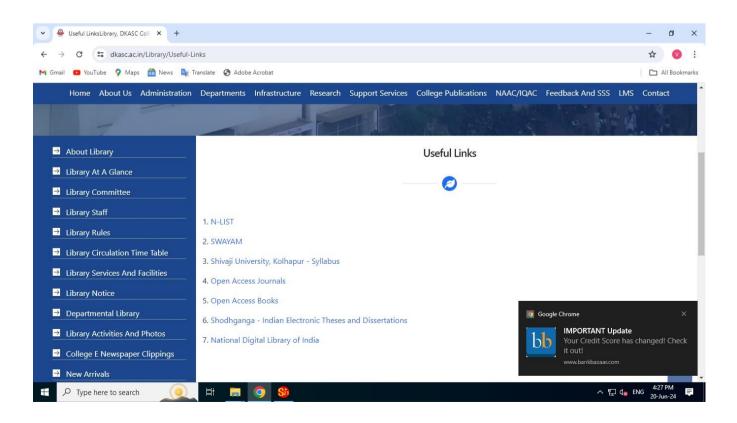

Shodhganga – Indian Electronic Thesis & Dissertations

# **Cambridge Online Dictionary**

|                                                                                    |                                                                                                                        | - 0 ×          |
|------------------------------------------------------------------------------------|------------------------------------------------------------------------------------------------------------------------|----------------|
| ← → X 25 dictionary.cambridge.org                                                  |                                                                                                                        | ☆ 🔮 :          |
| 🍽 Gmail 💶 YouTube 💡 Maps 👸 News 隆 Translate 🚱 Adobe Acro                           | crobat                                                                                                                 | All Bookmarks  |
| Cambridge<br>Dictionary                                                            | +Plus Shop <sup>27</sup> f (2) X Log in / Sign up (2)<br>earch English-Hindi x English-Hindi<br>nglish-Bengali English | English (UK) V |
| Stder - Super ChatOPT Francisate<br>United With With With With With With With With | Sider: Free ChatGPT translator Open                                                                                    |                |
| Explore the Cambridge Diction                                                      | Cambridge                                                                                                              | <u>_</u>       |
| English dictionaries                                                               | Dictionary +Pl           Translation dictionaries           Free word lists and quizz                                  | es to          |
|                                                                                    | मराठी विश्वकोश                                                                                                         |                |
| <ul> <li>🛞 मराठी विश्वकोश प्रधमावृत्ती - विद्यया</li> <li>+</li> </ul>             |                                                                                                                        | - 0 ×          |
| ← → C ≝ vishwakosh.marathi.gov.in                                                  |                                                                                                                        |                |
| 🛛 M Gmail 🛛 YouTube 💡 Maps 🔂 News 峰 Translate 🔇 Adobe Acro                         |                                                                                                                        | 5 🖈 📀 :        |
| र्<br>विश्वकोश                                                                     | rrobst<br>मराठी विश्वकोश (ज्ञानमंडळ) मराठी विश्वकोश (खंड निहाय) 🗸 अकारविल्हे नोंदसूर्च                                 | All Bookmarks  |
| म्राम<br>विश्वकोश<br>ह                                                             |                                                                                                                        | All Bookmarks  |
| म्राठी                                                                             |                                                                                                                        | All Bookmarks  |

M. P. S. C.

| 🐱 मराठी सामान्यज्ञान - MPSC GK in । × +                                               | - 0                                       |
|---------------------------------------------------------------------------------------|-------------------------------------------|
| → C 25 mympsc.com/marathi                                                             | * 🔍                                       |
| āmail 🧰 YouTube 💡 Maps 👼 News 🌉 Translate 🚱 Adobe Acrobat                             | C All Bookma                              |
| • upscgk.com   Home > Marathi GK                                                      |                                           |
| Home Hindi GK UPSC GK State GK Educational Quiz International MCQ GK Exam Quiz search | old Exams जीवनी नोकरी विशेष               |
| Question set                                                                          | E Subject wise Praparation                |
| ► MCQ Exam ON : चालु घडामोडी                                                          | 릗 MPSC परीक्षांमध्ये आलेले प्रश्न         |
| 2.) महाराष्ट्र विधिमंडळ सुवर्णमहोत्सवी वर्ष कोणते                                     | 周 वेगवेगळ्या परिक्षा मध्ये आलेले प्रश्न 🗱 |
| ) () 1980                                                                             | 🖪 पोलीस भरती परीक्षा मध्ये आलेले प्रश्न 🐝 |
|                                                                                       | 🗸 चालु घडामोडी 2019-20                    |
| ) 🔿 1985                                                                              | 🗸 चालु घडामोडी                            |
| ) 🔿 1988                                                                              | ✓ मराठी गणित प्रश्नसंच (All New)          |
| ) C 4000                                                                              | 🗸 भूगोलाचे प्रश्न                         |
| ) 🔿 1990                                                                              | 🗸 इतिहासाचे प्रश्न                        |
|                                                                                       | 🗸 राज्यपथ्दती व प्रशासन                   |
| Complaint Here As Incorrect Question / Answer                                         | 🗸 विज्ञानाचे प्रश्न                       |
|                                                                                       | ✓ Mix সঞ্জ                                |
|                                                                                       | III Marathi Gk                            |
|                                                                                       |                                           |

**Global Gazetteer** 

| ← Se ResourcesLibrary, DKASC Coll ×                         | Directory of Cities and Towns in:      +                                  |                         | - 0 ×                                      |
|-------------------------------------------------------------|---------------------------------------------------------------------------|-------------------------|--------------------------------------------|
| $\leftarrow \rightarrow C \Delta \text{Not secure}$ falling | rain.com/world/index.html                                                 |                         | ☆ 🔮 :                                      |
| M Gmail 🔼 YouTube 💡 Maps 👩 N                                | iews 🧕 Translate 📀 Adobe Acrobat                                          |                         | All Bookmarks                              |
| Global Gazetteer Version                                    | 2.3                                                                       |                         | Í                                          |
| +                                                           | Edel Map dat & OpenStreetMap contributors, CC-BY-SA, Imagery & Palingrain |                         |                                            |
| <u>AA Aruba</u>                                             | AC Antigua & Barbuda                                                      | AE United Arab Emirates |                                            |
| AF Afghanistan                                              | <u>AG Algeria</u>                                                         | AJAzerbaijan            |                                            |
| AL Albania                                                  | AM Armenia                                                                | AN Andorra              |                                            |
| AO Angola                                                   | AR Argentina                                                              | AS Australia            |                                            |
| AT Ashmore & Cartier Islands                                | AUAustria                                                                 | <u>AV Anguilla</u>      |                                            |
| AX Akrotiri                                                 | AY Antarctica                                                             | BA Bahrain              |                                            |
| BB Barbados                                                 | BC Botswana                                                               | BD Bermuda              |                                            |
| Type here to search                                         | <u>, it i i i i i i i i i i i i i i i i i i</u>                           |                         | へ 臣 4 gg ENG 4:19 PM ロン 10 - 24 ロン 10 - 24 |

World Map

Maps of India

### Dr. Babasaheb Ambedkar Writings & Speeches

### Free E-resources for Students with Disabilities

### Marathi & Hindi Free Audio Books

Sign Language Dictionary

### **American Sign Language Video Dictionary**

**Useful E-resources Links** 

### **National Digital Library of India**

| O National Digital Library of India     X                 | +                                                                                                     | - 0 ×                                                     |
|-----------------------------------------------------------|-------------------------------------------------------------------------------------------------------|-----------------------------------------------------------|
| $\leftrightarrow$ $\rightarrow$ C $\sim$ ndl.iitkgp.ac.in |                                                                                                       | e= 🖈 🛛 😢 🗄                                                |
| 附 Gmail 🛛 YouTube 💡 Maps 👩 Ne                             | ws 💩 Translate 🔇 Adobe Acrobat                                                                        | All Bookmarks                                             |
| Wational<br>Digital Library<br>of India                   |                                                                                                       | 🕂 Log-in 🛛 🛣 Fullscreer                                   |
| Sector Explore More Contents                              | About National Digital Library of India (NDLI)                                                        | X ts SExplore More Contents                               |
| NMEECT<br>National Mission on Education Through ICT       | sponsored and mentored by Ministry of Education, Government of India, through its National Mission on | east<br>ry<br>so<br>It                                    |
| About NDLI                                                |                                                                                                       | Contact                                                   |
| ▶ Disclaimer                                              | Learn more about this project from here.                                                              |                                                           |
| ► Sponsor                                                 | Q = = 9 S                                                                                             | ~ ঢ় d <sub>s</sub> ENG <sup>4:30</sup> PM<br>20-Jun-24 □ |