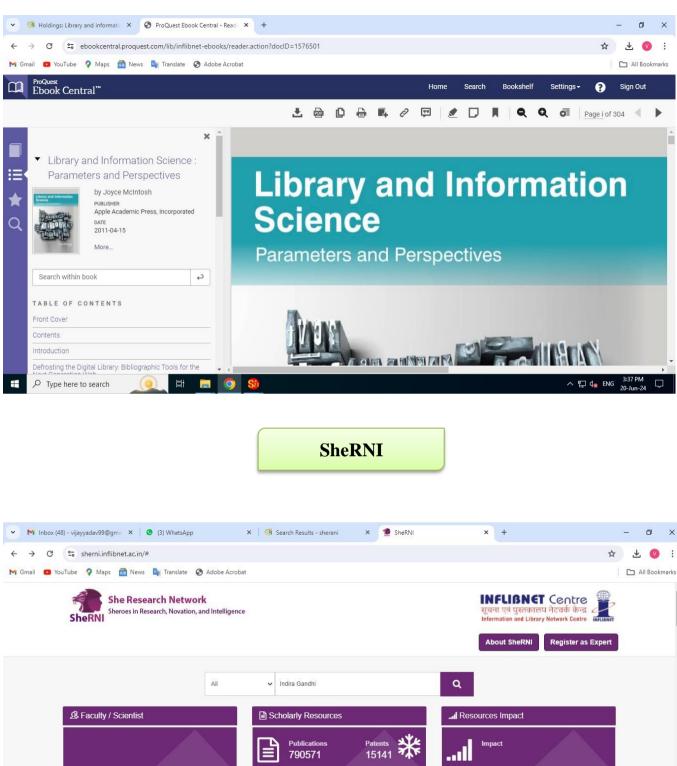

### N-LIST (National Library and Information Services Infrastructure for Scholarly Content)

The Project entitled "National Library and Information Services Infrastructure for Scholarly Content (N-LIST)", being jointly executed by the e-ShodhSindhu Consortium, INFLIBNET Centre and the INDEST-AICTE Consortium, IIT Delhi provides for i) crosssubscription to e-resources subscribed by the two Consortia, i.e. subscription to INDEST-AICTE resources for universities and e-ShodhSindhu resources for technical institutions; and ii) access to selected e-resources to colleges. The N-LIST project provides access to e-resources to students, researchers and faculty from colleges and other beneficiary institutions through server(s) installed at the INFLIBNET Centre. The authorized users from colleges can now access e-resources and download articles required by them directly from the publisher's website once they are duly authenticated as authorized users through servers deployed at the INFLIBNET Centre.

#### **N-LIST: Four Components**

The project has four distinct components, i.e. i) to subscribe and provide access to selected e-ShodhSindhu e-resources to technical institutions (IITs, IISc, IISERs and NITs) and monitor its usage; ii) to subscribe and provide access to selected INDEST e-resources to selected universities and monitor its usage; iii) to subscribe and provide access of selected e-resources to Govt./ Govt.-aided colleges and monitor its usage; and iv) to act as a Monitoring Agency for colleges and evaluate, promote, impart training and monitor all activities involved in the process of providing effective and efficient access to e-resources to colleges. N-LIST provides remote access to **6,000+ e-journals** and **1, 99,500+ e-books**.